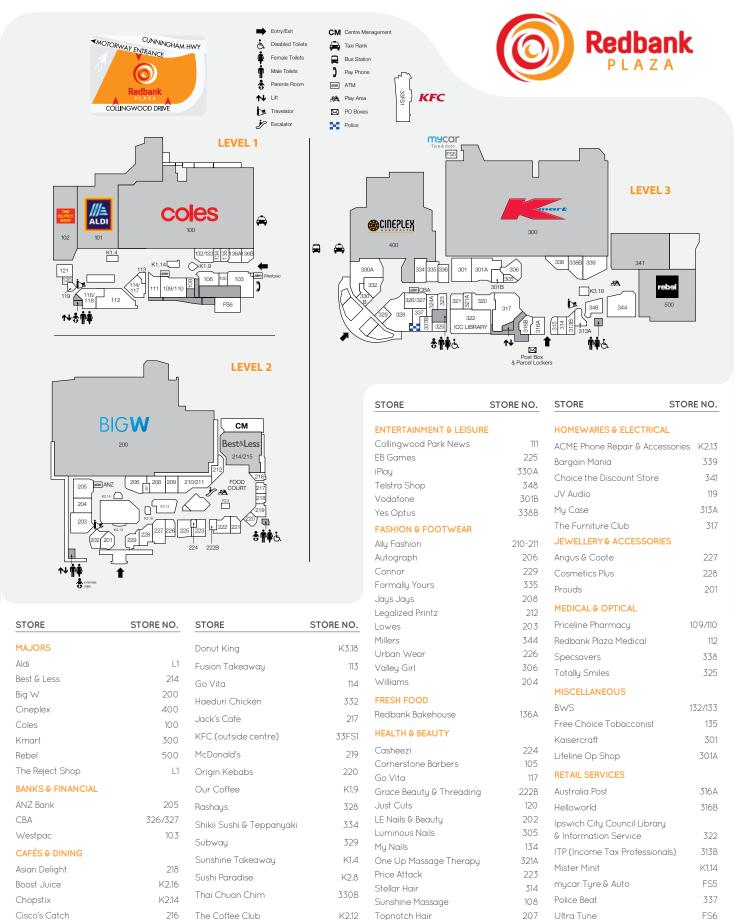

8816341,181,9553.6NUMBER OF<br/>RETAILERSTOTAL ANNUAL SALES (\$)GROSS LEASABLE<br/>AREA (M2)CAR PARKS<br/>S61 ARE UNDERCOVERANNUAL CUSTOMER VISITSMAJORSDEMOGRAPHICS• COLES • ALDI<br/>• BIG W • KMART • CINEPLEXSTRONG FAMILY MARKET,<br/>HIGH PROPORTION<br/>OF UNDER 14s142,100MARKETMARKET