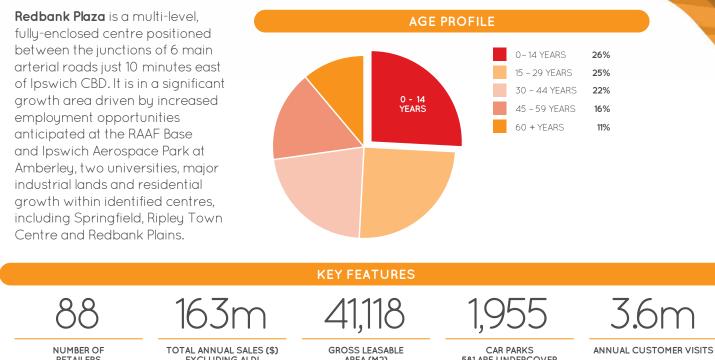

8816341,181,9553.6NUMBER OF<br/>RETAILERSTOTAL ANNUAL SALES (\$)GROSS LEASABLE<br/>AREA (M2)CAR PARKS<br/>S61 ARE UNDERCOVERANNUAL CUSTOMER VISITSMAJORSDEMOGRAPHICS• COLES • ALDI<br/>• BIG W • KMART • CINEPLEXSTRONG FAMILY MARKET,<br/>HIGH PROPORTION<br/>OF UNDER 14s142,100MARKETMARKET