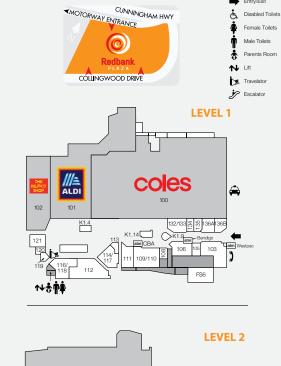

## **MAJORS**

• COLES • ALDI • BIG W • KMART • CINEPLEX

Pay Phone

 $\bowtie$ 

**STORE** 

HOMEWARES & ELECTRICAL

ACME Phone Repair & Accessories K2.13

STORE NO.

STORE NO.

Redbank

|                                                                                                                                           | LEVEL 2                                                                   |
|-------------------------------------------------------------------------------------------------------------------------------------------|---------------------------------------------------------------------------|
| BIG <b>W</b>                                                                                                                              | CM<br>Best&Less                                                           |
| 205 mm ANZ 206 208 209 2 204 204 205 207 227 228 22 203 201 229 228 227 228 22 204 205 mm ANZ 206 209 209 209 209 209 209 209 209 209 209 | 212 FOOD 216 FOOD 217 217 218 229 221 221 3 1 222 221 3 1 3 1 3 2 2 2 2 2 |

| STORE             | STORE NO.  | STORE                       | STORE NO.  | Legalized Printz<br>Lowes        | 212<br>203 | Priceline Pharmacy Redbank Plaza Medical | 109/110        |
|-------------------|------------|-----------------------------|------------|----------------------------------|------------|------------------------------------------|----------------|
| MAJORS            |            | Donut King                  | K3.18      | Millers<br>Urban Wear            | 344<br>226 | Specsavers                               | 338            |
| Aldi              | L1         | Fusion Takeaway             | 113        | Valley Girl                      | 306        | Totally Smiles                           | 325            |
| Best & Less       | 214        | Go Vita                     | 114        | Williams                         | 204        | MISCELLANEOUS                            |                |
| Big W<br>Cineplex | 200<br>400 | Haeduri Chicken Jack's Cafe | 332<br>217 | FRESH FOOD Redbank Bakehouse     | 136A       | BWS Free Choice Tobacconist              | 132/133<br>135 |
| Coles<br>Kmart    | 100<br>300 | KFC (outside centre)        | 33FS1      | HEALTH & BEAUTY                  |            | Kaisercraft                              | 301            |
| Rebel             | 500        | McDonald's                  | 219        | Casheezi                         | 224        | Lifeline Op Shop                         | 301A           |
| The Reject Shop   | L1         | Origin Kebabs               | 220        | Cornerstone Barbers<br>Go Vita   | 105<br>117 | RETAIL SERVICES                          |                |
| BANKS & FINANCIAL |            | Our Coffee                  | K1.9       | Grace Beauty & Threading         | 222B       | Australia Post                           | 316A           |
| ANZ Bank          | 205        | Rashays                     | 328        | Just Cuts                        | 120        | Helloworld                               | 316B           |
| CBA               | 326/327    | Shikii Sushi & Teppanyaki   | 334        | LE Nails & Beauty                | 202        | lpswich City Council Library             |                |
| Westpac           | 103        | Subway                      | 329        | Luminous Nails                   | 305        | & Information Service                    | 322            |
| CAFÉS & DINING    |            | ,                           |            | My Nails                         | 134        | ITP (Income Tax Professionals)           | 313B           |
| Asian Delight     | 218        | Sunshine Takeaway           | K1.4       | One Up Massage Therapy           | 321A       | Mister Minit                             | K1.14          |
| Boost Juice       | K2.16      | Sushi Paradise              | K2.8       | Price Attack                     | 223        | mycar Tyre & Auto                        | FS5            |
| Chopstix          | K2.14      | Thai Chuan Chim             | 330B       | Stellar Hair<br>Sunshine Massage | 314<br>108 | Police Beat                              | 337            |
| Cisco's Catch     | 216        | The Coffee Club             | K2.12      | Topnotch Hair                    | 207        | Ultra Tune                               | FS6            |