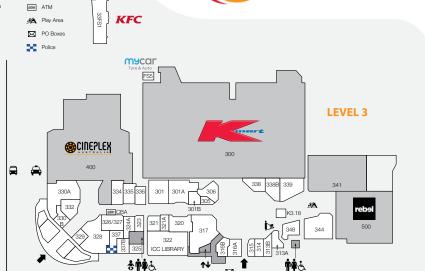

|   | EB Games                 | 225     | Bargain Mania                | 339     |  |
|---|--------------------------|---------|------------------------------|---------|--|
|   | iPlay                    | 330 A   | •                            |         |  |
|   | Telstra Shop             | 348     | JV Audio                     | 119     |  |
|   | Vodafone                 | 301B    | My Case                      | 313A    |  |
|   | Yes Optus                | 338B    | The Furniture Club           | 317     |  |
|   | FASHION & FOOTWEAR       |         | JEWELLERY & ACCESSORIES      |         |  |
|   | Ally Fashion             | 210-211 | Angus & Coote                | 227     |  |
|   | Autograph                | 206     | Cosmetics Plus               | 228     |  |
|   | Connor                   | 229     | Prouds                       | 201     |  |
|   | Formally Yours           | 335     | 110003                       | 201     |  |
|   | Jays Jays                | 208     | MEDICAL & OPTICAL            |         |  |
|   | Legalized Printz         | 212     | Priceline Pharmacy           | 109/110 |  |
| _ | Lowes                    | 203     | Redbank Plaza Medical        | 112     |  |
|   | Millers                  | 344     | Specsavers                   | 338     |  |
|   | Urban Wear               | 226     | ·                            |         |  |
|   | Valley Girl              | 306     | Totally Smiles               | 325     |  |
|   | Williams                 | 204     | MISCELLANEOUS                |         |  |
|   | FRESH FOOD               |         | BWS                          | 132/133 |  |
|   | Redbank Bakehouse        | 136A    | Free Choice Tobacconist      | 135     |  |
|   | HEALTH & BEAUTY          |         | Kaisercraft                  | 301     |  |
|   | Casheezi                 | 224     | Lifeline Op Shop             | 301A    |  |
|   | Cornerstone Barbers      | 105     | RETAIL SERVICES              |         |  |
|   | Go Vita                  | 117     |                              | 746.1   |  |
|   | Grace Beauty & Threading | 222B    | Australia Post               | 316A    |  |
|   | Just Cuts                | 120     | Helloworld                   | 316B    |  |
|   | LE Mails & Boautu        | 20.2    | Inguish City Council Library |         |  |

| STORE             | STORE NO.  | STORE                       | STORE NO.  | Legalized Printz<br>Lowes        | 212<br>203 | Priceline Pharmacy Redbank Plaza Medical | 109/110        |
|-------------------|------------|-----------------------------|------------|----------------------------------|------------|------------------------------------------|----------------|
| MAJORS            |            | Donut King                  | K3.18      | Millers<br>Urban Wear            | 344<br>226 | Specsavers                               | 338            |
| Aldi              | L1         | Fusion Takeaway             | 113        | Valley Girl                      | 306        | Totally Smiles                           | 325            |
| Best & Less       | 214        | Go Vita                     | 114        | Williams                         | 204        | MISCELLANEOUS                            |                |
| Big W<br>Cineplex | 200<br>400 | Haeduri Chicken Jack's Cafe | 332<br>217 | FRESH FOOD Redbank Bakehouse     | 136A       | BWS Free Choice Tobacconist              | 132/133<br>135 |
| Coles<br>Kmart    | 100<br>300 | KFC (outside centre)        | 33FS1      | HEALTH & BEAUTY                  |            | Kaisercraft                              | 301            |
| Rebel             | 500        | McDonald's                  | 219        | Casheezi                         | 224        | Lifeline Op Shop                         | 301A           |
| The Reject Shop   | L1         | Origin Kebabs               | 220        | Cornerstone Barbers<br>Go Vita   | 105<br>117 | RETAIL SERVICES                          |                |
| BANKS & FINANCIAL |            | Our Coffee                  | K1.9       | Grace Beauty & Threading         | 222B       | Australia Post                           | 316A           |
| ANZ Bank          | 205        | Rashays                     | 328        | Just Cuts                        | 120        | Helloworld                               | 316B           |
| CBA               | 326/327    | Shikii Sushi & Teppanyaki   | 334        | LE Nails & Beauty                | 202        | lpswich City Council Library             |                |
| Westpac           | 103        | Subway                      | 329        | Luminous Nails                   | 305        | & Information Service                    | 322            |
| CAFÉS & DINING    |            | ,                           |            | My Nails                         | 134        | ITP (Income Tax Professionals)           | 313B           |
| Asian Delight     | 218        | Sunshine Takeaway           | K1.4       | One Up Massage Therapy           | 321A       | Mister Minit                             | K1.14          |
| Boost Juice       | K2.16      | Sushi Paradise              | K2.8       | Price Attack                     | 223        | mycar Tyre & Auto                        | FS5            |
| Chopstix          | K2.14      | Thai Chuan Chim             | 330B       | Stellar Hair<br>Sunshine Massage | 314<br>108 | Police Beat                              | 337            |
| Cisco's Catch     | 216        | The Coffee Club             | K2.12      | Topnotch Hair                    | 207        | Ultra Tune                               | FS6            |

STORE

**ENTERTAINMENT & LEISURE** 

Collingwood Park News