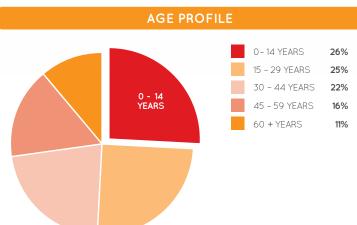

## DEMOGRAPHICS

STRONG FAMILY MARKET, HIGH PROPORTION OF UNDER 14s

142,100

MARKET

TRADE AREA POPULATION

Entry/Exit

CM Centre Management

Taxi Rank Bus Station