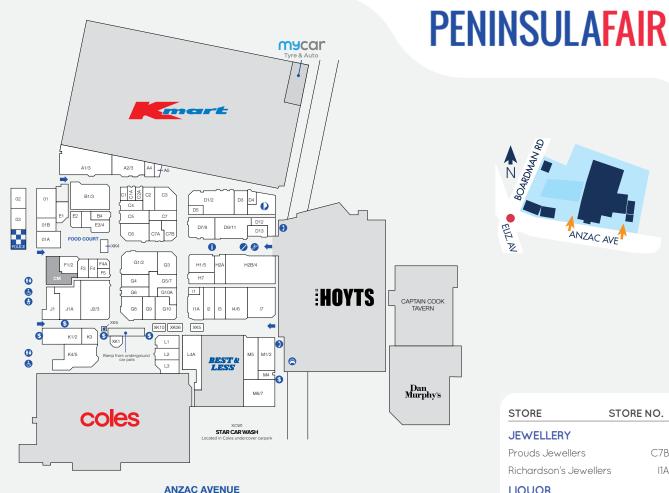

## **MAJORS**

- COLES KMART • BEST & LESS
- HOYTS TAVERN
- DAN MURPHY'S

**LIQUOR** 

**JEWELLERY** Prouds Jewellers

Richardson's Jewellers

|                           |           |                         |               |                       |            | BWS                   | L3   |
|---------------------------|-----------|-------------------------|---------------|-----------------------|------------|-----------------------|------|
| STORE                     | STORE NO. | STORE                   | STORE NO.     | STORE                 | STORE NO.  | Dan Murphy's          | 102  |
| MAJOR STORES              | STORE NO. | FASHION MEN'S           | OTOTIL ITO.   | McDonalds             | O1A        | MEDICAL & PHARMACY    |      |
|                           | 1.4       | Connor                  | D7/8          | Sushi Pumacy          | O1A<br>O1B | National Hearing Care | M4   |
| Best & Less               | L4        | Lowes                   | D7/0<br>D9/11 | _                     | F2         | TerryWhite Chemmart   | J2/3 |
| Coles                     | 100       |                         | D 9/11        | Top Asian             |            | MISSELLANISOLIS       |      |
| Hoyts Cinemas             | 103       | FASHION MIXED           | 0.7           | HAIR, NAILS & BEAU    |            | MISCELLANEOUS         |      |
| Kmart                     | 101       | Jay Jays                | G3            | Elegant Beauty & Bro  | ws D5      | Fun Zone              | D13  |
| BANKS & FINANCIAL         |           | Intersport              | B1/3          | Eve's Brow Bar        | XA06       | JP Services           | C2A  |
| Commonwealth Bank         | k J1A     | Rivers                  | A1/3          | F10 Quickcut          | C1A        | Police Beat           | 04   |
| Heritage Bank             | 17        | Surf Dive 'n' Ski       | G1/2          | Healers Massage       | G10A       | MOBILE PHONES &       |      |
| H & R Block               | В4        | FASHION WOMEN           | _             | Kombi Cutters         | C4         |                       |      |
| Suncorp                   | M6/7      | Autograph<br>Millers    | C5<br>K1/2    | T and K Nails & Beaut | y A4       | TECHNOLOGY            |      |
| DISCOUNT VARIETY          |           | Noni B                  | K1/2<br>L1    | Real Health Chinese N | 1assage    | Case Bar              | 11   |
| Price Busters             | 14/6      | Rockmans                | C6            | and Beauty            | D3         | Casphones             | XK4  |
| Hot Bargain               | H2B/4     | Sussan                  | H1/5          | S&S Hair and Beauty   | H2A        | Charming Cases        | XK5  |
| EYEWEAR & OPTOMETRIST     |           | Suzanne Grae            | G10           | Stefan                | C7         | Optus                 | G09  |
|                           |           | FOOD DINE IN & TAKEAWAY |               | The Barbers Den       | D4         | Vodafone              | XK10 |
| Peninsula Eyecare<br>OPSM | C7A       | Anka Kebabs             | F1            | Vicki's Hairtrix      | H7         | NEWSAGENCY            |      |
| Specsavers                | 13        | Bec's Café              | F4A           | Washington Nails      | F5         | Peninsula Fair News   | K4/5 |
| The Optical Supersta      | ore K3    | Captain Cook Taverr     | 102           | HOMEWARES, GIF        | ΓS &       |                       | K4/3 |
| FASHION FOOTWEAR &        |           | Chopstixs F3            |               | FLORIST               |            | RETAIL SERVICES       |      |
| ACCESSORIES               | LAIT      | Country Fried Chicke    | en F4         | House                 | C02        | Australia Post        | D4/6 |
| Mathers                   | C3        | Donut King              | XK1           | Kaisercraft           | D1/2       | mycar Tyre & Auto     | 101  |
| Spendless Shoes           | G5/7      | Gloria Jean's Coffees   |               | Pick A Lily           | XK6        | Star Carwash          | XCW1 |
| Zelows                    | G4        | J & S Bakery            | D12           | Smokemart & GiftBox   | k L2       | Suncity Locksmith     | C1   |