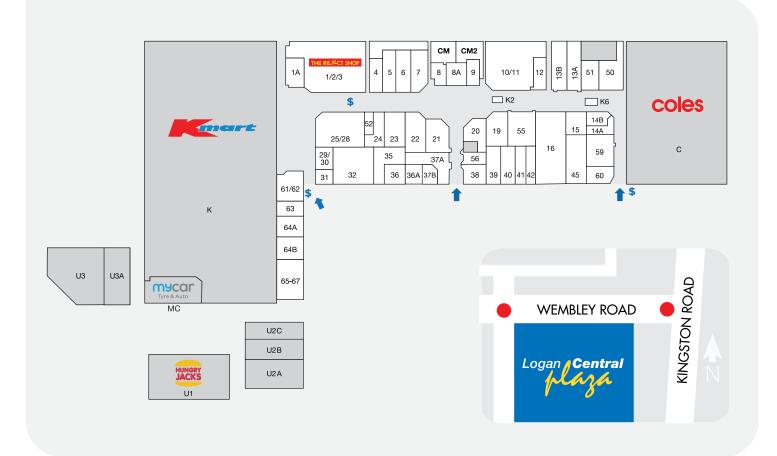

## **DEMOGRAPHICS**

YOUNG **FAMILIES** MULTICULTÚRAL

MARKET

TRADE AREA POPULATION

| STORE                     | LOCATION | STORE                  | LOCATION | STORE                                          | LOCATION   |
|---------------------------|----------|------------------------|----------|------------------------------------------------|------------|
| MAJORS                    |          | FASHION / FOOTWEAR     |          | MEDICAL AND OPTICAL                            |            |
| Coles                     | С        | Ally Fashion           | 23       | Chempro Chemists                               | 16         |
| Kmart                     | K        | Lowes                  | 55       | EyeSelect                                      | 24         |
| MINI MAJORS               |          | Marlin Fashion         | 7        | Mater Pathology                                | 42         |
| The Reject Shop           | 1-3      | Sakura Fashion         | 6        | Myhealth                                       | 45         |
| BANKING                   |          |                        | 19       | SERVICES                                       |            |
| BOQ                       | 21       | Sha Sha Fashion        |          | Cameron Dick MP State Member for Woodridge U2B |            |
| ENTERTAINMENT             |          | Spendless Shoes        | 22       | Casheezi                                       | 65-67, U2C |
| EB Games                  | 13B      | HAIR AND BEAUTY        |          | ITP                                            | 64B        |
| FRESH FOOD                |          | Golden Nails           | 5        | Jim Chalmers MP                                | U2A        |
| Logan Fresh               | 13A      | Ivy Hair House         | 12       | Logan Central News Extra                       | 59         |
| Hot & Fresh Bakery        | 60       | JF Quick Haircuts      | 52       | mycar Tyre & Auto                              | MC         |
| FOOD - EAT IN / TAKEAWAY  |          |                        |          | Pingping Healing Hands                         | 31         |
|                           |          | HOUSEHOLD              |          | QC Mobile                                      | K6         |
| Chix 'n Snax              | 40       | Dollars & Sense        | 10 /11   | Sina World Travel Logan                        | 4          |
| Coolabah Café & Carvery   | 37A      | The Furniture Club     | 1A       | Speedie Key & Watch                            | K2         |
| Empire Kebabs             | 14A      | JEWELLERY AND GIFTS    |          | Ugo                                            | 64A        |
| Hungry Jack's<br>Naan Bar | U1<br>38 |                        |          | WISE Employment                                | 35         |
| New Tokyo Sushi           | 36A      | Prouds                 | 20       | SPORTS AND FITNESS                             |            |
| Paradise Chinese          | 9        | LIQUOR AND TOBACCO     |          | Anutime Fitness                                | U3         |
| Sunny Cup Bubble Tea      | 37B      | Freechoice Tobacconist | 56       | F45                                            | U3A        |
| FOOD - SPECIALTY          | 375      | Liquor Legends         | 51       | CENTRE MANAGEMENT                              |            |
| Viviade                   | 14B      | Smokemart & GiftBox    | 15       | Centre Management                              | CM         |
| VIVIQUE                   | 140      | OHOVEHIGH & CHIPDY     | 13       | Centre Plunagement                             | CIT        |