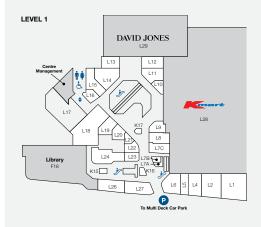

## **DEMOGRAPHICS**

**AFFLUENT** MATURE FAMILIES, YOUNG PROFESSIONALS

MARKET

TRADE AREA POPULATION

LOVE THE VILLAGE

| STORE                       | LEVEL ST           | ORE NO       | STORE                           | LEVEL ST | ORE NO     | STORE                     | LEVEL ST   | ORE NO |
|-----------------------------|--------------------|--------------|---------------------------------|----------|------------|---------------------------|------------|--------|
| MAJORS                      |                    |              | FLORIST                         |          |            | JEWELLERY                 |            |        |
| Coles                       | Ground             | G56          | Daisy's Florist                 | Gallery  | GA59       | Lovisa                    | Gallery    | GA45   |
| David Jones                 | Gallery/Level 1    | GA34         | FOOTWEAR                        |          |            | Vogel & Co Jewellers      | Gallery    | GA46   |
| Kmart                       | Level 1            | L28          | Fulchers Shoes                  | Callon   | GA41       | LIQUOR                    |            |        |
| BANKS                       |                    |              |                                 | Gallery  | GA41       |                           | Basement 1 | В4     |
| BOQ                         | Level 1            | L8           | FRESH FOOD                      |          |            | Vintage Cellars           |            |        |
| CBA                         | Ground             | G67B         | Bakers Delight                  | Ground   | G70        | Liquorland                | Gallery    | GA32   |
| FOOD EAT IN/TAKE AWAY       |                    |              | Fruity Capers & Deli            | Ground   | G58        | MEDICAL & OPTOMETRISTS    |            |        |
| Ambassador Specialty Coffee | Ground             | K1           | Health Squared                  | Ground   | G60        | First Choice Chiropractic | Gallery    | GA60   |
| Bird's Nest on the Run      | Ground             | G67A         | Market of Asia                  | Level 1  | L1         | My Dentist Australia      | Level 1    | L11    |
| Boost Juice                 | Ground             | G57          | Mayfield Chocolates             | Gallery  | GA44       | MyHealth Medical Centre   | 1 11       | 1.17   |
| Chatterbox Café             | Level 1            | L20          | Village Meats                   | Ground   | G59        | (Sullivan Nicolaides)     | Level1     | L17    |
| Chatime                     | Ground             | K2           | GAMES & ELECTRONICS             |          |            | OPSM                      | Gallery    | GA36   |
| Fantasia                    | Ground             | G66          |                                 |          |            | Specsavers                | Level 1    | L15    |
| Merlo Coffee                | Ground             | K4           | EB Games                        | Level 1  | L9         | Terry White Chemmart      | Ground     | G50    |
| Mr Curry                    | Ground             | G61          | Presents of Mind                | Ground   | G55        | Toowong Village Dental    | Level 2    |        |
| Roast & Toast               | Ground             | G71          | HEALTH & BEAUTY                 |          |            | NEWSAGENCY                |            |        |
| Rollin's                    | Ground             | G69          | Cobelle Creative                | Level 1  | L12        | Nextra Toowong            | Ground     | G72    |
| Rolling Man                 | Ground             | K8           | Fashion Nail Bar                | Level 1  | L23        | SERVICES                  |            |        |
| Sinbads Kebabs              | Ground             | G68<br>K6    | Footcare Haven                  | Level 1  | L16        | All Way Travel            | Gallery    | GA50   |
| Sushi Paradise<br>Two Wongs | Ground<br>Ground   | G65          | Laser Clinics Australia Gallery | Gallery  | GA56       | ~                         | 9          | L7B    |
| ,                           | Ground             | 900          | Polish Nail Lounge              | Level 1  | L14        | Crown Currency Exchange   | Level 1    | L/b    |
| HIGH ST EAT                 |                    |              | Shehnaz Beauty                  | Level 1  | L10        | Fitness First             | Level 2    | 0.54   |
| Grill'd                     | Ground             | G44          | Stefan                          | Gallery  | GA53B      | Flight Centre             | Ground     | G51    |
| Guzman Y Gomez              | Ground             | G43          | S+S Hair.Beauty                 | Level 1  | L19        | Footwear Fixers           | Level 1    | L7A    |
| Nando's                     | Ground             | G49          |                                 | Level 1  | L19<br>L26 | Link Plus                 | Level 1    | L21    |
| San Churro<br>Stellarossa   | Ground<br>Ground   | G46<br>G47   | Toowong Happy Foot Massage      |          | L7C        | Mister Minit              | Ground     | G54    |
| Tibetan Kitchen             | Ground             | G47          | T&T Barber Shop                 | Level1   |            | Sparkles Auto Care        | Basement 1 | В3     |
|                             | Groond             | 0/5          | V8 Supercuts                    | Gallery  | GA43A      | Technology Traders        | Level 1    | L22    |
| FASHION                     | 0 "                | 0.5.         | HOMEWARES & GIFTS               |          |            | Toowong Library           | Level 1    | F18    |
| Blue Illusion               | Gallery            | GA54         | Bed Bath 'n Table               | Gallery  | GA42       | MOBILES & ACCESSORIES     |            |        |
| Lorna Jane<br>Oska Concept  | Gallery<br>Gallery | GA40<br>GA55 | Kaisercraft                     | Level 1  | L18        | Casphone                  | Ground     | G53    |
| Sportsgirl Sportsgirl       | Gallery            | GASS<br>GASS | Kingdom Gifts                   | Level 1  | L7A        | Telstra Shop              | Gallery    | GA21   |
| Studio For Men              | Gallery            | GA37<br>GA39 | Robins Kitchen                  | Ground   | G52        | The Case Station          | Gallery    | K10    |
| Sussan                      | Gallery            | GA39<br>GA38 | The Total Picture Framing Co.   | Level 1  | L27        | Vodafone                  | Gallery    | GA49   |
| Taking Shape                | Gallery            | GA30         | Village Variety                 | Level 1  | L24        | 'Yes' Optus               | Gallery    | GA58   |