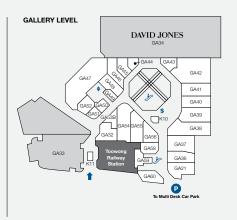

## **DEMOGRAPHICS**

**AFFLUENT** MATURE FAMILIES, YOUNG PROFESSIONALS

MARKET

TRADE AREA POPULATION

LOVE THE VILLAGE

| STORE                       | LEVEL ST           | ORE NO       | STORE                           | LEVEL ST | ORE NO     | STORE                     | LEVEL ST   | ORE NO |
|-----------------------------|--------------------|--------------|---------------------------------|----------|------------|---------------------------|------------|--------|
| MAJORS                      |                    |              | FLORIST                         |          |            | JEWELLERY                 |            |        |
| Coles                       | Ground             | G56          | Daisy's Florist                 | Gallery  | GA59       | Lovisa                    | Gallery    | GA45   |
| David Jones                 | Gallery/Level 1    | GA34         | FOOTWEAR                        |          |            | Vogel & Co Jewellers      | Gallery    | GA46   |
| Kmart                       | Level 1            | L28          | Fulchers Shoes                  | Callon   | GA41       | LIQUOR                    |            |        |
| BANKS                       |                    |              |                                 | Gallery  | GA41       |                           | Basement 1 | В4     |
| BOQ                         | Level 1            | L8           | FRESH FOOD                      |          |            | Vintage Cellars           |            |        |
| CBA                         | Ground             | G67B         | Bakers Delight                  | Ground   | G70        | Liquorland                | Gallery    | GA32   |
| FOOD EAT IN/TAKE AWAY       |                    |              | Fruity Capers & Deli            | Ground   | G58        | MEDICAL & OPTOMETRISTS    |            |        |
| Ambassador Specialty Coffee | Ground             | K1           | Health Squared                  | Ground   | G60        | First Choice Chiropractic | Gallery    | GA60   |
| Bird's Nest on the Run      | Ground             | G67A         | Market of Asia                  | Level 1  | L1         | My Dentist Australia      | Level 1    | L11    |
| Boost Juice                 | Ground             | G57          | Mayfield Chocolates             | Gallery  | GA44       | MyHealth Medical Centre   | 1 11       | 1.17   |
| Chatterbox Café             | Level 1            | L20          | Village Meats                   | Ground   | G59        | (Sullivan Nicolaides)     | Level1     | L17    |
| Chatime                     | Ground             | K2           | GAMES & ELECTRONICS             |          |            | OPSM                      | Gallery    | GA36   |
| Fantasia                    | Ground             | G66          |                                 |          |            | Specsavers                | Level 1    | L15    |
| Merlo Coffee                | Ground             | K4           | EB Games                        | Level 1  | L9         | Terry White Chemmart      | Ground     | G50    |
| Mr Curry                    | Ground             | G61          | Presents of Mind                | Ground   | G55        | Toowong Village Dental    | Level 2    |        |
| Roast & Toast               | Ground             | G71          | HEALTH & BEAUTY                 |          |            | NEWSAGENCY                |            |        |
| Rollin's                    | Ground             | G69          | Cobelle Creative                | Level 1  | L12        | Nextra Toowong            | Ground     | G72    |
| Rolling Man                 | Ground             | K8           | Fashion Nail Bar                | Level 1  | L23        | SERVICES                  |            |        |
| Sinbads Kebabs              | Ground             | G68<br>K6    | Footcare Haven                  | Level 1  | L16        | All Way Travel            | Gallery    | GA50   |
| Sushi Paradise<br>Two Wongs | Ground<br>Ground   | G65          | Laser Clinics Australia Gallery | Gallery  | GA56       | ~                         | 9          | L7B    |
| ,                           | Ground             | 900          | Polish Nail Lounge              | Level 1  | L14        | Crown Currency Exchange   | Level 1    | L/b    |
| HIGH ST EAT                 |                    |              | Shehnaz Beauty                  | Level 1  | L10        | Fitness First             | Level 2    | 0.54   |
| Grill'd                     | Ground             | G44          | Stefan                          | Gallery  | GA53B      | Flight Centre             | Ground     | G51    |
| Guzman Y Gomez              | Ground             | G43          | S+S Hair.Beauty                 | Level 1  | L19        | Footwear Fixers           | Level 1    | L7A    |
| Nando's                     | Ground             | G49          |                                 | Level 1  | L19<br>L26 | Link Plus                 | Level 1    | L21    |
| San Churro<br>Stellarossa   | Ground<br>Ground   | G46<br>G47   | Toowong Happy Foot Massage      |          | L7C        | Mister Minit              | Ground     | G54    |
| Tibetan Kitchen             | Ground             | G47          | T&T Barber Shop                 | Level1   |            | Sparkles Auto Care        | Basement 1 | В3     |
|                             | Groond             | 0/5          | V8 Supercuts                    | Gallery  | GA43A      | Technology Traders        | Level 1    | L22    |
| FASHION                     | 0 "                | 0.5.         | HOMEWARES & GIFTS               |          |            | Toowong Library           | Level 1    | F18    |
| Blue Illusion               | Gallery            | GA54         | Bed Bath 'n Table               | Gallery  | GA42       | MOBILES & ACCESSORIES     |            |        |
| Lorna Jane<br>Oska Concept  | Gallery<br>Gallery | GA40<br>GA55 | Kaisercraft                     | Level 1  | L18        | Casphone                  | Ground     | G53    |
| Sportsgirl Sportsgirl       | Gallery            | GASS<br>GASS | Kingdom Gifts                   | Level 1  | L7A        | Telstra Shop              | Gallery    | GA21   |
| Studio For Men              | Gallery            | GA37<br>GA39 | Robins Kitchen                  | Ground   | G52        | The Case Station          | Gallery    | K10    |
| Sussan                      | Gallery            | GA39<br>GA38 | The Total Picture Framing Co.   | Level 1  | L27        | Vodafone                  | Gallery    | GA49   |
| Taking Shape                | Gallery            | GA30         | Village Variety                 | Level 1  | L24        | 'Yes' Optus               | Gallery    | GA58   |