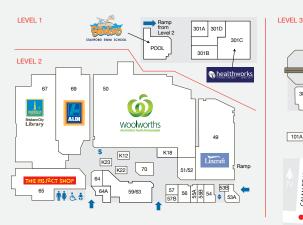

### **DEMOGRAPHICS**

YOUNG TO MIDDLE AGE WHITE COLLAR FAMILIES

MARKET

116,484

| STORE                            | NO    | LEVEL | STORE                     | NO    | LEVEL |
|----------------------------------|-------|-------|---------------------------|-------|-------|
| SUPERMARKETS                     |       |       | FEMALE FASHION            |       |       |
| ALDI                             | 69    | 2     | Inwear Fashion            | 41    | 3     |
| Coles                            | M1    | 4     | Millers                   | 33    | 4     |
| Woolworths                       | 50    | 2     | Rockmans                  | 34    | 4     |
| DISCOUNT DEPARTMENT STORE        |       |       | FOOD - EAT IN / TAKEAWAY  |       |       |
| Kmart                            | M2    | 4     | 5 Degrees                 | 12    | 4     |
| MINI-MAJORS                      |       |       | Asian King Food           | 14    | 4     |
| Best & Less                      | 6     | 4     | Chatime                   | K3    | 4     |
| Daiso                            | 5     | 4     | Chatterbox                | 30    | 4     |
| Lincraft                         | 49    | 2     | Fukuya Japanese & Korean  | 27    | 4     |
| The Reject Shop                  | 65    | 2     | Gloria Jean's             | K18   | 2     |
| AUTO SERVICES                    |       |       | Jack's Café               | 15 E  | 4     |
| Lotos Car Detailing (in Carpark) | L3    | 3     | M Carvery                 | 15B   | 4     |
| mycar                            | 101A1 | 3     | Mr Curry                  | 15A   | 4     |
| BANKS                            |       |       | New Excellent Kitchen     | 15C   | 4     |
| ANZ + ATM                        | 75    | 4     | Ramen Champion            | 15 D  | 4     |
| BOO + ATM                        | 75A   | 4     | Snow Witch                | K07   | 4     |
| CBA + ATM                        | 76    | 4     | Subway                    | 11B   | 4     |
| NAB + ATM                        | 78    | 4     | Sushi Chef K              | K22   | 2     |
| ATMS                             |       |       | Sushi Paradise            | K1    | 4     |
| CBA ATM                          | ATM3  | 3     | Svitian Chinese Pancakes  | K5    | 4     |
| Westpac ATM                      | ATM2  | 2     | The Coffee Club           | K19   | 4     |
| ·                                | ATTIZ | 2     | The Kebab Shop            | 13    | 4     |
| BOTTLESHOP                       | 147   | 4     | FRESH FOOD                |       |       |
| Liquorland                       | M3    | 4     | Asian Village Supermarket | 59-63 | 2     |
| BRISBANE CITY COUNCIL            |       |       | La Boulangerie Amour Fou  | 19    | 4     |
| BCC - Library                    | 67    | 2     | Meat Bros                 | 56    | 2     |
|                                  |       |       | New York Baguette         | 55A   | 2     |

# SunnybankHills Shoppingtown

LEVEL

2

2

4

4

4

4

4

2

4

4

2

NO

54

52

9Α

18

2A

K23

20

10

29

55B

36

30 A

70

STORE

Sunny Meats

The Fruit Temple

The Vitamin Town

HAIR & BEAUTY

F10 Quickcuts

Heavenly Zen

Natures Nails

Trans Nails

**HOMEWARES** 

IEVAZEL L'EDV

The Furniture Club

Footcare Haven

Khool Hair & Beauty

Price Wave Hairdressers

AGIO Hair

NEWSAGENT & BOOKS

Sunnybank Hills Newsagency

|   | JEWELLERY                       |      |   |
|---|---------------------------------|------|---|
|   | Prince Jewellers                | 9    | 4 |
|   | Prouds The Jewellers            | 8    | 4 |
|   | MISCELLANEOUS                   |      |   |
|   | Agomall                         | 3    | 4 |
|   | EB Games                        | 11A  | 4 |
|   | Game Republic Cyber Game Cafe   | 301B | 1 |
|   | Game Republic Karaoke           |      |   |
|   | Entertainment Centre            | 301D | 1 |
|   | Taiwan Women's League of Qld    | 41A  | 3 |
|   | MOBILE PHONES                   |      |   |
|   | Mobile Solutions                | K10  | 4 |
|   | Optus                           | 32B  | 4 |
|   | Phone Story                     | 37   | 4 |
|   | Vodafone                        | 32A  | 4 |
|   | OPTICAL                         |      |   |
| L | The Optical Superstore          | 21   | 4 |
|   | Tony Collivas Optometrist       | 64   | 2 |
| 3 | PHARMACY & MEDICAL              |      |   |
| 4 | GP Plus Medical Centre          | 5A   | 4 |
| 4 | HAPI Physiotherapy              | 1C   | 4 |
|   | Mater Pathology                 | 2D   | 4 |
| 4 | My Clinic                       | 64A  | 2 |
| 4 | Priceline Pharmacy              | 4    | 4 |
| 4 | Richard Marsden Dental Practice | 2C   | 4 |
| 4 | Smile Bright Dental             | 1BE  | 4 |
| 4 | Sunnybank Hills Family Practice | 2D   | 4 |
| 2 | SERVICES                        |      |   |
| 4 | Australia Post                  | 77   | 4 |
| 4 | Centre Management               | 11C  | 4 |
| 4 | Eunica Tax Agent & Accountant   | 53B  | 2 |
| 4 | First Copy                      | 57B  | 2 |
| 4 | H&R Block                       | 57A  | 2 |
| 4 | Mister Minit                    | K2   | 3 |
| 4 | Mymuch Computer Solutions       | 40   | 3 |
| 2 | Peerless Dry Cleaners           | 28   | 4 |
| 4 | REMOX Remittances and           |      |   |
| 4 | Money Exchange                  | K20  | 4 |
| 4 | SPORTS & LEISURE                |      |   |
| _ | Healthworks Fitness Centre      | 301C | 1 |
| 2 | Queensland Dance Centre         | 301A | 1 |
| 4 | Stanford Swim School            | Pool | 1 |
| 2 | TRAVEL AGENT                    |      |   |
| 2 | Helloworld Travel               | 22   | 4 |
|   |                                 |      |   |
|   |                                 |      |   |