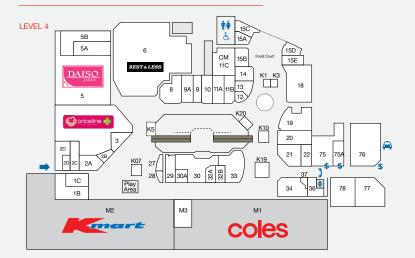

### **DEMOGRAPHICS**

YOUNG TO MIDDLE AGE WHITE COLLAR FAMILIES

MARKET

116,484

| STORE                            | NO    | LEVEL | STORE                     | NO    | LEVEL |
|----------------------------------|-------|-------|---------------------------|-------|-------|
| SUPERMARKETS                     |       |       | FEMALE FASHION            |       |       |
| ALDI                             | 69    | 2     | Inwear Fashion            | 41    | 3     |
| Coles                            | M1    | 4     | Millers                   | 33    | 4     |
| Woolworths                       | 50    | 2     | Rockmans                  | 34    | 4     |
| DISCOUNT DEPARTMENT STORE        |       |       | FOOD - EAT IN / TAKEAWAY  |       |       |
| Kmart                            | M2    | 4     | 5 Degrees                 | 12    | 4     |
| MINI-MAJORS                      |       |       | Asian King Food           | 14    | 4     |
| Best & Less                      | 6     | 4     | Chatime                   | K3    | 4     |
| Daiso                            | 5     | 4     | Chatterbox                | 30    | 4     |
| Lincraft                         | 49    | 2     | Fukuya Japanese & Korean  | 27    | 4     |
| The Reject Shop                  | 65    | 2     | Gloria Jean's             | K18   | 2     |
| AUTO SERVICES                    |       |       | Jack's Café               | 15 E  | 4     |
| Lotos Car Detailing (in Carpark) | L3    | 3     | M Carvery                 | 15B   | 4     |
| mycar                            | 101A1 | 3     | Mr Curry                  | 15A   | 4     |
| BANKS                            |       |       | New Excellent Kitchen     | 15C   | 4     |
| ANZ + ATM                        | 75    | 4     | Ramen Champion            | 15 D  | 4     |
| BOO + ATM                        | 75A   | 4     | Snow Witch                | K07   | 4     |
| CBA + ATM                        | 76    | 4     | Subway                    | 11B   | 4     |
| NAB + ATM                        | 78    | 4     | Sushi Chef K              | K22   | 2     |
| ATMS                             |       |       | Sushi Paradise            | K1    | 4     |
| CBA ATM                          | ATM3  | 3     | Svitian Chinese Pancakes  | K5    | 4     |
| Westpac ATM                      | ATM2  | 2     | The Coffee Club           | K19   | 4     |
| ·                                | ATTIZ | 2     | The Kebab Shop            | 13    | 4     |
| BOTTLESHOP                       | 147   | 4     | FRESH FOOD                |       |       |
| Liquorland                       | M3    | 4     | Asian Village Supermarket | 59-63 | 2     |
| BRISBANE CITY COUNCIL            |       |       | La Boulangerie Amour Fou  | 19    | 4     |
| BCC - Library                    | 67    | 2     | Meat Bros                 | 56    | 2     |
|                                  |       |       | New York Baguette         | 55A   | 2     |

# SunnybankHills Shoppingtown

LEVEL

2

2

4

4

4

4

4

2

4

4

2

NO

54

52

9Α

18

2A

K23

20

10

29

55B

36

30 A

70

STORE

Sunny Meats

The Fruit Temple

The Vitamin Town

HAIR & BEAUTY

F10 Quickcuts

Heavenly Zen

Natures Nails

Trans Nails

**HOMEWARES** 

IEVAZEL L'EDV

The Furniture Club

Footcare Haven

Khool Hair & Beauty

Price Wave Hairdressers

AGIO Hair

NEWSAGENT & BOOKS

Sunnybank Hills Newsagency

|   | JEWELLERY                       |      |   |
|---|---------------------------------|------|---|
|   | Prince Jewellers                | 9    | 4 |
|   | Prouds The Jewellers            | 8    | 4 |
|   | MISCELLANEOUS                   |      |   |
|   | Agomall                         | 3    | 4 |
|   | EB Games                        | 11A  | 4 |
|   | Game Republic Cyber Game Cafe   | 301B | 1 |
|   | Game Republic Karaoke           |      |   |
|   | Entertainment Centre            | 301D | 1 |
|   | Taiwan Women's League of Qld    | 41A  | 3 |
|   | MOBILE PHONES                   |      |   |
|   | Mobile Solutions                | K10  | 4 |
|   | Optus                           | 32B  | 4 |
|   | Phone Story                     | 37   | 4 |
|   | Vodafone                        | 32A  | 4 |
|   | OPTICAL                         |      |   |
| L | The Optical Superstore          | 21   | 4 |
|   | Tony Collivas Optometrist       | 64   | 2 |
| 3 | PHARMACY & MEDICAL              |      |   |
| 4 | GP Plus Medical Centre          | 5A   | 4 |
| 4 | HAPI Physiotherapy              | 1C   | 4 |
|   | Mater Pathology                 | 2D   | 4 |
| 4 | My Clinic                       | 64A  | 2 |
| 4 | Priceline Pharmacy              | 4    | 4 |
| 4 | Richard Marsden Dental Practice | 2C   | 4 |
| 4 | Smile Bright Dental             | 1BE  | 4 |
| 4 | Sunnybank Hills Family Practice | 2D   | 4 |
| 2 | SERVICES                        |      |   |
| 4 | Australia Post                  | 77   | 4 |
| 4 | Centre Management               | 11C  | 4 |
| 4 | Eunica Tax Agent & Accountant   | 53B  | 2 |
| 4 | First Copy                      | 57B  | 2 |
| 4 | H&R Block                       | 57A  | 2 |
| 4 | Mister Minit                    | K2   | 3 |
| 4 | Mymuch Computer Solutions       | 40   | 3 |
| 2 | Peerless Dry Cleaners           | 28   | 4 |
| 4 | REMOX Remittances and           |      |   |
| 4 | Money Exchange                  | K20  | 4 |
| 4 | SPORTS & LEISURE                |      |   |
| _ | Healthworks Fitness Centre      | 301C | 1 |
| 2 | Queensland Dance Centre         | 301A | 1 |
| 4 | Stanford Swim School            | Pool | 1 |
| 2 | TRAVEL AGENT                    |      |   |
| 2 | Helloworld Travel               | 22   | 4 |
|   |                                 |      |   |
|   |                                 |      |   |