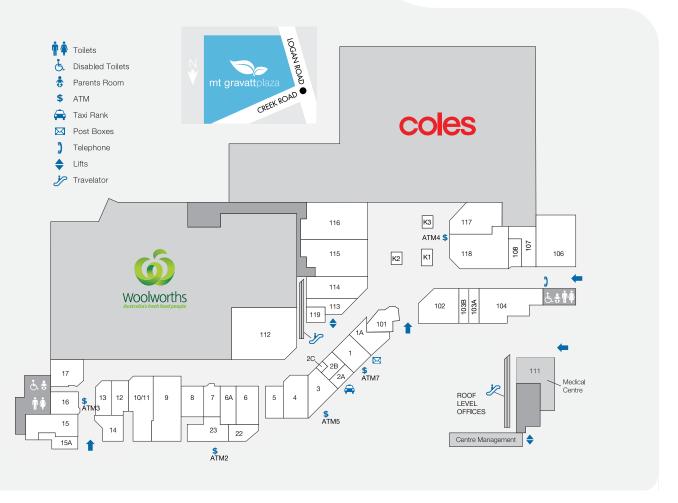

# mt gravatt plaza

| STORE                 | LOCATION | STORE                         | LOCATION | STORE                                                                                                                                                                                                                                                                                                                                                                                                                                                                                                                                                                                                                                                                                                                                                                                                                                                                                                                                                                                                                                                                                                                                                                                                                                                                                                                                                                                                                                                                                                                                                                                                                                                                                                                                                                                                                                                                                                                                                                                                                                                                                                                          | LOCATION |
|-----------------------|----------|-------------------------------|----------|--------------------------------------------------------------------------------------------------------------------------------------------------------------------------------------------------------------------------------------------------------------------------------------------------------------------------------------------------------------------------------------------------------------------------------------------------------------------------------------------------------------------------------------------------------------------------------------------------------------------------------------------------------------------------------------------------------------------------------------------------------------------------------------------------------------------------------------------------------------------------------------------------------------------------------------------------------------------------------------------------------------------------------------------------------------------------------------------------------------------------------------------------------------------------------------------------------------------------------------------------------------------------------------------------------------------------------------------------------------------------------------------------------------------------------------------------------------------------------------------------------------------------------------------------------------------------------------------------------------------------------------------------------------------------------------------------------------------------------------------------------------------------------------------------------------------------------------------------------------------------------------------------------------------------------------------------------------------------------------------------------------------------------------------------------------------------------------------------------------------------------|----------|
| MAJORS                |          | FOOD - EAT IN / TAKEAWAY      |          | JEWELLERY & GIFTS                                                                                                                                                                                                                                                                                                                                                                                                                                                                                                                                                                                                                                                                                                                                                                                                                                                                                                                                                                                                                                                                                                                                                                                                                                                                                                                                                                                                                                                                                                                                                                                                                                                                                                                                                                                                                                                                                                                                                                                                                                                                                                              |          |
| Woolworths            | W        | Akii Sushi                    | 4        | Jon Crosbie Jeweller                                                                                                                                                                                                                                                                                                                                                                                                                                                                                                                                                                                                                                                                                                                                                                                                                                                                                                                                                                                                                                                                                                                                                                                                                                                                                                                                                                                                                                                                                                                                                                                                                                                                                                                                                                                                                                                                                                                                                                                                                                                                                                           | 6        |
| Coles                 | С        | Brizstar Cafe                 | 101      |                                                                                                                                                                                                                                                                                                                                                                                                                                                                                                                                                                                                                                                                                                                                                                                                                                                                                                                                                                                                                                                                                                                                                                                                                                                                                                                                                                                                                                                                                                                                                                                                                                                                                                                                                                                                                                                                                                                                                                                                                                                                                                                                |          |
| BANKS                 |          | ChatterBox Café & Lounge Bar  | 102      | MISCELLANEOUS                                                                                                                                                                                                                                                                                                                                                                                                                                                                                                                                                                                                                                                                                                                                                                                                                                                                                                                                                                                                                                                                                                                                                                                                                                                                                                                                                                                                                                                                                                                                                                                                                                                                                                                                                                                                                                                                                                                                                                                                                                                                                                                  |          |
| BOQ                   | 23       | Ichii Sushi                   | K2       | Bro Fix Phones                                                                                                                                                                                                                                                                                                                                                                                                                                                                                                                                                                                                                                                                                                                                                                                                                                                                                                                                                                                                                                                                                                                                                                                                                                                                                                                                                                                                                                                                                                                                                                                                                                                                                                                                                                                                                                                                                                                                                                                                                                                                                                                 | K1       |
| СВА                   | 118      | Ispa Kebabs                   | 14       | BWS                                                                                                                                                                                                                                                                                                                                                                                                                                                                                                                                                                                                                                                                                                                                                                                                                                                                                                                                                                                                                                                                                                                                                                                                                                                                                                                                                                                                                                                                                                                                                                                                                                                                                                                                                                                                                                                                                                                                                                                                                                                                                                                            | 17       |
| BOQ ATM               | ATM2     | HAIR / HEALTH / BEAUTY        |          | Dollars and Sense                                                                                                                                                                                                                                                                                                                                                                                                                                                                                                                                                                                                                                                                                                                                                                                                                                                                                                                                                                                                                                                                                                                                                                                                                                                                                                                                                                                                                                                                                                                                                                                                                                                                                                                                                                                                                                                                                                                                                                                                                                                                                                              | 116      |
| CUA ATM               | AMT3     | Complete Care Doctors         | 111      | EB Games / Zing                                                                                                                                                                                                                                                                                                                                                                                                                                                                                                                                                                                                                                                                                                                                                                                                                                                                                                                                                                                                                                                                                                                                                                                                                                                                                                                                                                                                                                                                                                                                                                                                                                                                                                                                                                                                                                                                                                                                                                                                                                                                                                                | 114      |
| CBA ATM               | ATM4     | Chempro                       | 112      | , and the second | 117      |
| FASHION               |          | Mode Hairdressing and Legends | 5        | Liquorland                                                                                                                                                                                                                                                                                                                                                                                                                                                                                                                                                                                                                                                                                                                                                                                                                                                                                                                                                                                                                                                                                                                                                                                                                                                                                                                                                                                                                                                                                                                                                                                                                                                                                                                                                                                                                                                                                                                                                                                                                                                                                                                     |          |
| Lifeline              | 107      | Mt Gravatt Dental             | 113      | Sunshine News                                                                                                                                                                                                                                                                                                                                                                                                                                                                                                                                                                                                                                                                                                                                                                                                                                                                                                                                                                                                                                                                                                                                                                                                                                                                                                                                                                                                                                                                                                                                                                                                                                                                                                                                                                                                                                                                                                                                                                                                                                                                                                                  | 15       |
| Millers               | 115      | OPSM                          | 1        | TSG                                                                                                                                                                                                                                                                                                                                                                                                                                                                                                                                                                                                                                                                                                                                                                                                                                                                                                                                                                                                                                                                                                                                                                                                                                                                                                                                                                                                                                                                                                                                                                                                                                                                                                                                                                                                                                                                                                                                                                                                                                                                                                                            | 119      |
| FRESH FOOD            |          | Optical Superstore            | 16       | SERVICES                                                                                                                                                                                                                                                                                                                                                                                                                                                                                                                                                                                                                                                                                                                                                                                                                                                                                                                                                                                                                                                                                                                                                                                                                                                                                                                                                                                                                                                                                                                                                                                                                                                                                                                                                                                                                                                                                                                                                                                                                                                                                                                       |          |
| A&M Meats             | 10 /11   | QML Pathology                 | 112      |                                                                                                                                                                                                                                                                                                                                                                                                                                                                                                                                                                                                                                                                                                                                                                                                                                                                                                                                                                                                                                                                                                                                                                                                                                                                                                                                                                                                                                                                                                                                                                                                                                                                                                                                                                                                                                                                                                                                                                                                                                                                                                                                | 10.4     |
| Bakers Delight        | 13       | Shiny Nails                   | 2B       | Australia Post                                                                                                                                                                                                                                                                                                                                                                                                                                                                                                                                                                                                                                                                                                                                                                                                                                                                                                                                                                                                                                                                                                                                                                                                                                                                                                                                                                                                                                                                                                                                                                                                                                                                                                                                                                                                                                                                                                                                                                                                                                                                                                                 | 104      |
| Crispy Carrot         | 9        | Styles Threading              | K3       | Global Jetsetting                                                                                                                                                                                                                                                                                                                                                                                                                                                                                                                                                                                                                                                                                                                                                                                                                                                                                                                                                                                                                                                                                                                                                                                                                                                                                                                                                                                                                                                                                                                                                                                                                                                                                                                                                                                                                                                                                                                                                                                                                                                                                                              | 6A       |
| Mt Gravatt Patisserie | 12       | Unique Beaute' Studio         | 108      | Mt Gravatt Plaza Shoe Repairs                                                                                                                                                                                                                                                                                                                                                                                                                                                                                                                                                                                                                                                                                                                                                                                                                                                                                                                                                                                                                                                                                                                                                                                                                                                                                                                                                                                                                                                                                                                                                                                                                                                                                                                                                                                                                                                                                                                                                                                                                                                                                                  | 2C       |
| VJ's Seafood          | 8        | WeCut                         | 103B     | Peerless Dry Cleaners                                                                                                                                                                                                                                                                                                                                                                                                                                                                                                                                                                                                                                                                                                                                                                                                                                                                                                                                                                                                                                                                                                                                                                                                                                                                                                                                                                                                                                                                                                                                                                                                                                                                                                                                                                                                                                                                                                                                                                                                                                                                                                          | 2A       |