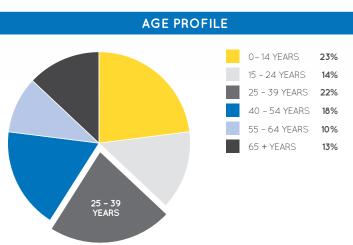

## **DEMOGRAPHICS**

YOUNG **FAMILIES** MULTICULTÚRAL

151, 231

MARKET

TRADE AREA POPULATION

| STORE                                                                                                                                                                                                                                                                                                                                                                                                                                                                                                                                                                                                                                                                                                                                                                                                                                                                                                                                                                                                                                                                                                                                                                                                                                                                                                                                                                                                                                                                                                                                                                                                                                                                                                                                                                                                                                                                                                                                                                                                                                                                                                                          | LOCATION  | STORE                   | LOCATION | STORE                             | LOCATION      |
|--------------------------------------------------------------------------------------------------------------------------------------------------------------------------------------------------------------------------------------------------------------------------------------------------------------------------------------------------------------------------------------------------------------------------------------------------------------------------------------------------------------------------------------------------------------------------------------------------------------------------------------------------------------------------------------------------------------------------------------------------------------------------------------------------------------------------------------------------------------------------------------------------------------------------------------------------------------------------------------------------------------------------------------------------------------------------------------------------------------------------------------------------------------------------------------------------------------------------------------------------------------------------------------------------------------------------------------------------------------------------------------------------------------------------------------------------------------------------------------------------------------------------------------------------------------------------------------------------------------------------------------------------------------------------------------------------------------------------------------------------------------------------------------------------------------------------------------------------------------------------------------------------------------------------------------------------------------------------------------------------------------------------------------------------------------------------------------------------------------------------------|-----------|-------------------------|----------|-----------------------------------|---------------|
| MAJORS                                                                                                                                                                                                                                                                                                                                                                                                                                                                                                                                                                                                                                                                                                                                                                                                                                                                                                                                                                                                                                                                                                                                                                                                                                                                                                                                                                                                                                                                                                                                                                                                                                                                                                                                                                                                                                                                                                                                                                                                                                                                                                                         |           | FASHION / FOOTWEAR      |          | MEDICAL AND OPTICAL               |               |
| Coles                                                                                                                                                                                                                                                                                                                                                                                                                                                                                                                                                                                                                                                                                                                                                                                                                                                                                                                                                                                                                                                                                                                                                                                                                                                                                                                                                                                                                                                                                                                                                                                                                                                                                                                                                                                                                                                                                                                                                                                                                                                                                                                          | С         | Ally Fashion            | 23       | Chempro                           | 16            |
| Kmart                                                                                                                                                                                                                                                                                                                                                                                                                                                                                                                                                                                                                                                                                                                                                                                                                                                                                                                                                                                                                                                                                                                                                                                                                                                                                                                                                                                                                                                                                                                                                                                                                                                                                                                                                                                                                                                                                                                                                                                                                                                                                                                          | K         | Kidz Jeanswear          | 29/30    | EyeSelect                         | 24            |
| MINI MAJORS                                                                                                                                                                                                                                                                                                                                                                                                                                                                                                                                                                                                                                                                                                                                                                                                                                                                                                                                                                                                                                                                                                                                                                                                                                                                                                                                                                                                                                                                                                                                                                                                                                                                                                                                                                                                                                                                                                                                                                                                                                                                                                                    |           | Lowes                   | 55       | Mater Pathology                   | 42            |
| The Reject Shop                                                                                                                                                                                                                                                                                                                                                                                                                                                                                                                                                                                                                                                                                                                                                                                                                                                                                                                                                                                                                                                                                                                                                                                                                                                                                                                                                                                                                                                                                                                                                                                                                                                                                                                                                                                                                                                                                                                                                                                                                                                                                                                | 1-3       | Marlin Fashion          | 7        | Q Medical                         | 45            |
| BANKS                                                                                                                                                                                                                                                                                                                                                                                                                                                                                                                                                                                                                                                                                                                                                                                                                                                                                                                                                                                                                                                                                                                                                                                                                                                                                                                                                                                                                                                                                                                                                                                                                                                                                                                                                                                                                                                                                                                                                                                                                                                                                                                          |           | Sakura Fashion          | 6        | SERVICES                          |               |
| BOQ                                                                                                                                                                                                                                                                                                                                                                                                                                                                                                                                                                                                                                                                                                                                                                                                                                                                                                                                                                                                                                                                                                                                                                                                                                                                                                                                                                                                                                                                                                                                                                                                                                                                                                                                                                                                                                                                                                                                                                                                                                                                                                                            | 21        | Sha Sha Fashion         | 19       | Cameron Dick MP State Member for  | Woodridge U2B |
| CBA                                                                                                                                                                                                                                                                                                                                                                                                                                                                                                                                                                                                                                                                                                                                                                                                                                                                                                                                                                                                                                                                                                                                                                                                                                                                                                                                                                                                                                                                                                                                                                                                                                                                                                                                                                                                                                                                                                                                                                                                                                                                                                                            | 25-28     | Spendless Shoes         | 22       | Casheezi                          | 65-67, U2C    |
| ENTERTAINMENT                                                                                                                                                                                                                                                                                                                                                                                                                                                                                                                                                                                                                                                                                                                                                                                                                                                                                                                                                                                                                                                                                                                                                                                                                                                                                                                                                                                                                                                                                                                                                                                                                                                                                                                                                                                                                                                                                                                                                                                                                                                                                                                  |           | •                       | 22       | HiSpeed Internet                  | K1            |
| FB Games                                                                                                                                                                                                                                                                                                                                                                                                                                                                                                                                                                                                                                                                                                                                                                                                                                                                                                                                                                                                                                                                                                                                                                                                                                                                                                                                                                                                                                                                                                                                                                                                                                                                                                                                                                                                                                                                                                                                                                                                                                                                                                                       | 13B       | HAIR AND BEAUTY         |          | ITP                               | 64B           |
| FRESH FOOD                                                                                                                                                                                                                                                                                                                                                                                                                                                                                                                                                                                                                                                                                                                                                                                                                                                                                                                                                                                                                                                                                                                                                                                                                                                                                                                                                                                                                                                                                                                                                                                                                                                                                                                                                                                                                                                                                                                                                                                                                                                                                                                     | 102       | Golden Nails            | 5        | Jim Chalmers MP                   | U2A           |
|                                                                                                                                                                                                                                                                                                                                                                                                                                                                                                                                                                                                                                                                                                                                                                                                                                                                                                                                                                                                                                                                                                                                                                                                                                                                                                                                                                                                                                                                                                                                                                                                                                                                                                                                                                                                                                                                                                                                                                                                                                                                                                                                | 17 A      | Ivy Hair House          | 12       | Logan Central News Extra          | 59            |
| Logan Fresh<br>Hot & Fresh Bakery                                                                                                                                                                                                                                                                                                                                                                                                                                                                                                                                                                                                                                                                                                                                                                                                                                                                                                                                                                                                                                                                                                                                                                                                                                                                                                                                                                                                                                                                                                                                                                                                                                                                                                                                                                                                                                                                                                                                                                                                                                                                                              | 13A<br>60 | JF Quick Haircuts       | 52       | Logan Law                         | 41            |
| , and the second | 00        | Mandazzling Eyebrow Bar | KA5      | mycar                             | MC            |
| FOOD - EAT IN / TAKEAWAY                                                                                                                                                                                                                                                                                                                                                                                                                                                                                                                                                                                                                                                                                                                                                                                                                                                                                                                                                                                                                                                                                                                                                                                                                                                                                                                                                                                                                                                                                                                                                                                                                                                                                                                                                                                                                                                                                                                                                                                                                                                                                                       |           | HOUSEHOLD               |          | Pingping Healing Hands  OC Mobile | 31<br>K6      |
| Chix 'n Snax                                                                                                                                                                                                                                                                                                                                                                                                                                                                                                                                                                                                                                                                                                                                                                                                                                                                                                                                                                                                                                                                                                                                                                                                                                                                                                                                                                                                                                                                                                                                                                                                                                                                                                                                                                                                                                                                                                                                                                                                                                                                                                                   | 40        |                         | 10 81    | Sina World Travel Logan           | NO A          |
| Coolabah Café & Carvery                                                                                                                                                                                                                                                                                                                                                                                                                                                                                                                                                                                                                                                                                                                                                                                                                                                                                                                                                                                                                                                                                                                                                                                                                                                                                                                                                                                                                                                                                                                                                                                                                                                                                                                                                                                                                                                                                                                                                                                                                                                                                                        | 37A       | Dollars & Sense         | 10 /11   | Speedie Key & Watch               | K2            |
| Empire Kebabs                                                                                                                                                                                                                                                                                                                                                                                                                                                                                                                                                                                                                                                                                                                                                                                                                                                                                                                                                                                                                                                                                                                                                                                                                                                                                                                                                                                                                                                                                                                                                                                                                                                                                                                                                                                                                                                                                                                                                                                                                                                                                                                  | 14A       | The Furniture Club      | 1A       | Ugo                               | 64A           |
| Hungry Jack's                                                                                                                                                                                                                                                                                                                                                                                                                                                                                                                                                                                                                                                                                                                                                                                                                                                                                                                                                                                                                                                                                                                                                                                                                                                                                                                                                                                                                                                                                                                                                                                                                                                                                                                                                                                                                                                                                                                                                                                                                                                                                                                  | U1        | JEWELLERY AND GIFTS     |          | WISE Employment                   | 35            |
| Naan Bar                                                                                                                                                                                                                                                                                                                                                                                                                                                                                                                                                                                                                                                                                                                                                                                                                                                                                                                                                                                                                                                                                                                                                                                                                                                                                                                                                                                                                                                                                                                                                                                                                                                                                                                                                                                                                                                                                                                                                                                                                                                                                                                       | 38        | Prouds                  | 20       | SPORTS AND FITNESS                | 33            |
| New Tokyo Sushi                                                                                                                                                                                                                                                                                                                                                                                                                                                                                                                                                                                                                                                                                                                                                                                                                                                                                                                                                                                                                                                                                                                                                                                                                                                                                                                                                                                                                                                                                                                                                                                                                                                                                                                                                                                                                                                                                                                                                                                                                                                                                                                | 36A       | LIQUOR AND TOBACCO      |          |                                   | 1.17          |
| Paradise Chinese                                                                                                                                                                                                                                                                                                                                                                                                                                                                                                                                                                                                                                                                                                                                                                                                                                                                                                                                                                                                                                                                                                                                                                                                                                                                                                                                                                                                                                                                                                                                                                                                                                                                                                                                                                                                                                                                                                                                                                                                                                                                                                               | 9         |                         | = -      | Anytime Fitness                   | U3            |
| Sunny Cup Bubble Tea                                                                                                                                                                                                                                                                                                                                                                                                                                                                                                                                                                                                                                                                                                                                                                                                                                                                                                                                                                                                                                                                                                                                                                                                                                                                                                                                                                                                                                                                                                                                                                                                                                                                                                                                                                                                                                                                                                                                                                                                                                                                                                           | 37B       | Freechoice Tobacconist  | 56       | F45                               | U3A           |
| FOOD - SPECIALTY                                                                                                                                                                                                                                                                                                                                                                                                                                                                                                                                                                                                                                                                                                                                                                                                                                                                                                                                                                                                                                                                                                                                                                                                                                                                                                                                                                                                                                                                                                                                                                                                                                                                                                                                                                                                                                                                                                                                                                                                                                                                                                               |           | Liquor Legends          | 51       | CENTRE MANAGEMENT                 |               |
| Viviade                                                                                                                                                                                                                                                                                                                                                                                                                                                                                                                                                                                                                                                                                                                                                                                                                                                                                                                                                                                                                                                                                                                                                                                                                                                                                                                                                                                                                                                                                                                                                                                                                                                                                                                                                                                                                                                                                                                                                                                                                                                                                                                        | 14B       | Smokemart & GiftBox     | 15       | Centre Management                 | CM            |