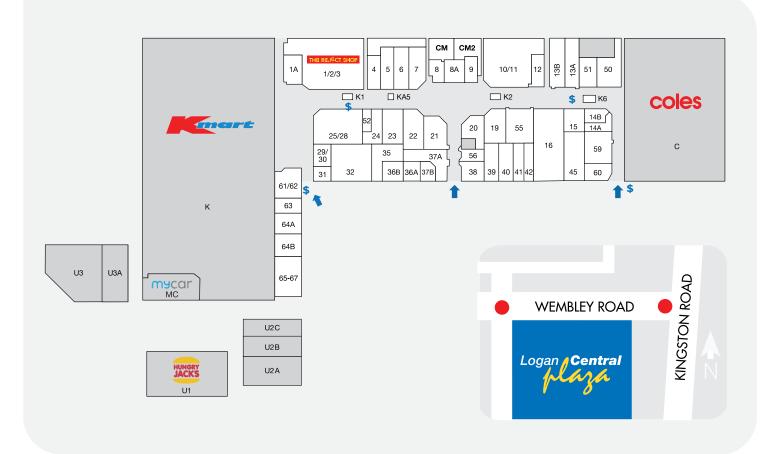

## **DEMOGRAPHICS**

YOUNG **FAMILIES** MULTICULTÚRAL

151, 231

MARKET

TRADE AREA POPULATION

| STORE                                                                                                                                                                                                                                                                                                                                                                                                                                                                                                                                                                                                                                                                                                                                                                                                                                                                                                                                                                                                                                                                                                                                                                                                                                                                                                                                                                                                                                                                                                                                                                                                                                                                                                                                                                                                                                                                                                                                                                                                                                                                                                                          | LOCATION  | STORE                   | LOCATION | STORE                             | LOCATION      |
|--------------------------------------------------------------------------------------------------------------------------------------------------------------------------------------------------------------------------------------------------------------------------------------------------------------------------------------------------------------------------------------------------------------------------------------------------------------------------------------------------------------------------------------------------------------------------------------------------------------------------------------------------------------------------------------------------------------------------------------------------------------------------------------------------------------------------------------------------------------------------------------------------------------------------------------------------------------------------------------------------------------------------------------------------------------------------------------------------------------------------------------------------------------------------------------------------------------------------------------------------------------------------------------------------------------------------------------------------------------------------------------------------------------------------------------------------------------------------------------------------------------------------------------------------------------------------------------------------------------------------------------------------------------------------------------------------------------------------------------------------------------------------------------------------------------------------------------------------------------------------------------------------------------------------------------------------------------------------------------------------------------------------------------------------------------------------------------------------------------------------------|-----------|-------------------------|----------|-----------------------------------|---------------|
| MAJORS                                                                                                                                                                                                                                                                                                                                                                                                                                                                                                                                                                                                                                                                                                                                                                                                                                                                                                                                                                                                                                                                                                                                                                                                                                                                                                                                                                                                                                                                                                                                                                                                                                                                                                                                                                                                                                                                                                                                                                                                                                                                                                                         |           | FASHION / FOOTWEAR      |          | MEDICAL AND OPTICAL               |               |
| Coles                                                                                                                                                                                                                                                                                                                                                                                                                                                                                                                                                                                                                                                                                                                                                                                                                                                                                                                                                                                                                                                                                                                                                                                                                                                                                                                                                                                                                                                                                                                                                                                                                                                                                                                                                                                                                                                                                                                                                                                                                                                                                                                          | С         | Ally Fashion            | 23       | Chempro                           | 16            |
| Kmart                                                                                                                                                                                                                                                                                                                                                                                                                                                                                                                                                                                                                                                                                                                                                                                                                                                                                                                                                                                                                                                                                                                                                                                                                                                                                                                                                                                                                                                                                                                                                                                                                                                                                                                                                                                                                                                                                                                                                                                                                                                                                                                          | K         | Kidz Jeanswear          | 29/30    | EyeSelect                         | 24            |
| MINI MAJORS                                                                                                                                                                                                                                                                                                                                                                                                                                                                                                                                                                                                                                                                                                                                                                                                                                                                                                                                                                                                                                                                                                                                                                                                                                                                                                                                                                                                                                                                                                                                                                                                                                                                                                                                                                                                                                                                                                                                                                                                                                                                                                                    |           | Lowes                   | 55       | Mater Pathology                   | 42            |
| The Reject Shop                                                                                                                                                                                                                                                                                                                                                                                                                                                                                                                                                                                                                                                                                                                                                                                                                                                                                                                                                                                                                                                                                                                                                                                                                                                                                                                                                                                                                                                                                                                                                                                                                                                                                                                                                                                                                                                                                                                                                                                                                                                                                                                | 1-3       | Marlin Fashion          | 7        | Q Medical                         | 45            |
| BANKS                                                                                                                                                                                                                                                                                                                                                                                                                                                                                                                                                                                                                                                                                                                                                                                                                                                                                                                                                                                                                                                                                                                                                                                                                                                                                                                                                                                                                                                                                                                                                                                                                                                                                                                                                                                                                                                                                                                                                                                                                                                                                                                          |           | Sakura Fashion          | 6        | SERVICES                          |               |
| BOQ                                                                                                                                                                                                                                                                                                                                                                                                                                                                                                                                                                                                                                                                                                                                                                                                                                                                                                                                                                                                                                                                                                                                                                                                                                                                                                                                                                                                                                                                                                                                                                                                                                                                                                                                                                                                                                                                                                                                                                                                                                                                                                                            | 21        | Sha Sha Fashion         | 19       | Cameron Dick MP State Member for  | Woodridge U2B |
| CBA                                                                                                                                                                                                                                                                                                                                                                                                                                                                                                                                                                                                                                                                                                                                                                                                                                                                                                                                                                                                                                                                                                                                                                                                                                                                                                                                                                                                                                                                                                                                                                                                                                                                                                                                                                                                                                                                                                                                                                                                                                                                                                                            | 25-28     | Spendless Shoes         | 22       | Casheezi                          | 65-67, U2C    |
| ENTERTAINMENT                                                                                                                                                                                                                                                                                                                                                                                                                                                                                                                                                                                                                                                                                                                                                                                                                                                                                                                                                                                                                                                                                                                                                                                                                                                                                                                                                                                                                                                                                                                                                                                                                                                                                                                                                                                                                                                                                                                                                                                                                                                                                                                  |           | •                       | 22       | HiSpeed Internet                  | K1            |
| FB Games                                                                                                                                                                                                                                                                                                                                                                                                                                                                                                                                                                                                                                                                                                                                                                                                                                                                                                                                                                                                                                                                                                                                                                                                                                                                                                                                                                                                                                                                                                                                                                                                                                                                                                                                                                                                                                                                                                                                                                                                                                                                                                                       | 13B       | HAIR AND BEAUTY         |          | ITP                               | 64B           |
| FRESH FOOD                                                                                                                                                                                                                                                                                                                                                                                                                                                                                                                                                                                                                                                                                                                                                                                                                                                                                                                                                                                                                                                                                                                                                                                                                                                                                                                                                                                                                                                                                                                                                                                                                                                                                                                                                                                                                                                                                                                                                                                                                                                                                                                     | 102       | Golden Nails            | 5        | Jim Chalmers MP                   | U2A           |
|                                                                                                                                                                                                                                                                                                                                                                                                                                                                                                                                                                                                                                                                                                                                                                                                                                                                                                                                                                                                                                                                                                                                                                                                                                                                                                                                                                                                                                                                                                                                                                                                                                                                                                                                                                                                                                                                                                                                                                                                                                                                                                                                | 17 A      | Ivy Hair House          | 12       | Logan Central News Extra          | 59            |
| Logan Fresh<br>Hot & Fresh Bakery                                                                                                                                                                                                                                                                                                                                                                                                                                                                                                                                                                                                                                                                                                                                                                                                                                                                                                                                                                                                                                                                                                                                                                                                                                                                                                                                                                                                                                                                                                                                                                                                                                                                                                                                                                                                                                                                                                                                                                                                                                                                                              | 13A<br>60 | JF Quick Haircuts       | 52       | Logan Law                         | 41            |
| , and the second | 00        | Mandazzling Eyebrow Bar | KA5      | mycar                             | MC            |
| FOOD - EAT IN / TAKEAWAY                                                                                                                                                                                                                                                                                                                                                                                                                                                                                                                                                                                                                                                                                                                                                                                                                                                                                                                                                                                                                                                                                                                                                                                                                                                                                                                                                                                                                                                                                                                                                                                                                                                                                                                                                                                                                                                                                                                                                                                                                                                                                                       |           | HOUSEHOLD               |          | Pingping Healing Hands  OC Mobile | 31<br>K6      |
| Chix 'n Snax                                                                                                                                                                                                                                                                                                                                                                                                                                                                                                                                                                                                                                                                                                                                                                                                                                                                                                                                                                                                                                                                                                                                                                                                                                                                                                                                                                                                                                                                                                                                                                                                                                                                                                                                                                                                                                                                                                                                                                                                                                                                                                                   | 40        |                         | 10 81    | Sina World Travel Logan           | NO A          |
| Coolabah Café & Carvery                                                                                                                                                                                                                                                                                                                                                                                                                                                                                                                                                                                                                                                                                                                                                                                                                                                                                                                                                                                                                                                                                                                                                                                                                                                                                                                                                                                                                                                                                                                                                                                                                                                                                                                                                                                                                                                                                                                                                                                                                                                                                                        | 37A       | Dollars & Sense         | 10 /11   | Speedie Key & Watch               | K2            |
| Empire Kebabs                                                                                                                                                                                                                                                                                                                                                                                                                                                                                                                                                                                                                                                                                                                                                                                                                                                                                                                                                                                                                                                                                                                                                                                                                                                                                                                                                                                                                                                                                                                                                                                                                                                                                                                                                                                                                                                                                                                                                                                                                                                                                                                  | 14A       | The Furniture Club      | 1A       | Ugo                               | 64A           |
| Hungry Jack's                                                                                                                                                                                                                                                                                                                                                                                                                                                                                                                                                                                                                                                                                                                                                                                                                                                                                                                                                                                                                                                                                                                                                                                                                                                                                                                                                                                                                                                                                                                                                                                                                                                                                                                                                                                                                                                                                                                                                                                                                                                                                                                  | U1        | JEWELLERY AND GIFTS     |          | WISE Employment                   | 35            |
| Naan Bar                                                                                                                                                                                                                                                                                                                                                                                                                                                                                                                                                                                                                                                                                                                                                                                                                                                                                                                                                                                                                                                                                                                                                                                                                                                                                                                                                                                                                                                                                                                                                                                                                                                                                                                                                                                                                                                                                                                                                                                                                                                                                                                       | 38        | Prouds                  | 20       | SPORTS AND FITNESS                | 33            |
| New Tokyo Sushi                                                                                                                                                                                                                                                                                                                                                                                                                                                                                                                                                                                                                                                                                                                                                                                                                                                                                                                                                                                                                                                                                                                                                                                                                                                                                                                                                                                                                                                                                                                                                                                                                                                                                                                                                                                                                                                                                                                                                                                                                                                                                                                | 36A       | LIQUOR AND TOBACCO      |          |                                   | 1.17          |
| Paradise Chinese                                                                                                                                                                                                                                                                                                                                                                                                                                                                                                                                                                                                                                                                                                                                                                                                                                                                                                                                                                                                                                                                                                                                                                                                                                                                                                                                                                                                                                                                                                                                                                                                                                                                                                                                                                                                                                                                                                                                                                                                                                                                                                               | 9         |                         | = -      | Anytime Fitness                   | U3            |
| Sunny Cup Bubble Tea                                                                                                                                                                                                                                                                                                                                                                                                                                                                                                                                                                                                                                                                                                                                                                                                                                                                                                                                                                                                                                                                                                                                                                                                                                                                                                                                                                                                                                                                                                                                                                                                                                                                                                                                                                                                                                                                                                                                                                                                                                                                                                           | 37B       | Freechoice Tobacconist  | 56       | F45                               | U3A           |
| FOOD - SPECIALTY                                                                                                                                                                                                                                                                                                                                                                                                                                                                                                                                                                                                                                                                                                                                                                                                                                                                                                                                                                                                                                                                                                                                                                                                                                                                                                                                                                                                                                                                                                                                                                                                                                                                                                                                                                                                                                                                                                                                                                                                                                                                                                               |           | Liquor Legends          | 51       | CENTRE MANAGEMENT                 |               |
| Viviade                                                                                                                                                                                                                                                                                                                                                                                                                                                                                                                                                                                                                                                                                                                                                                                                                                                                                                                                                                                                                                                                                                                                                                                                                                                                                                                                                                                                                                                                                                                                                                                                                                                                                                                                                                                                                                                                                                                                                                                                                                                                                                                        | 14B       | Smokemart & GiftBox     | 15       | Centre Management                 | CM            |