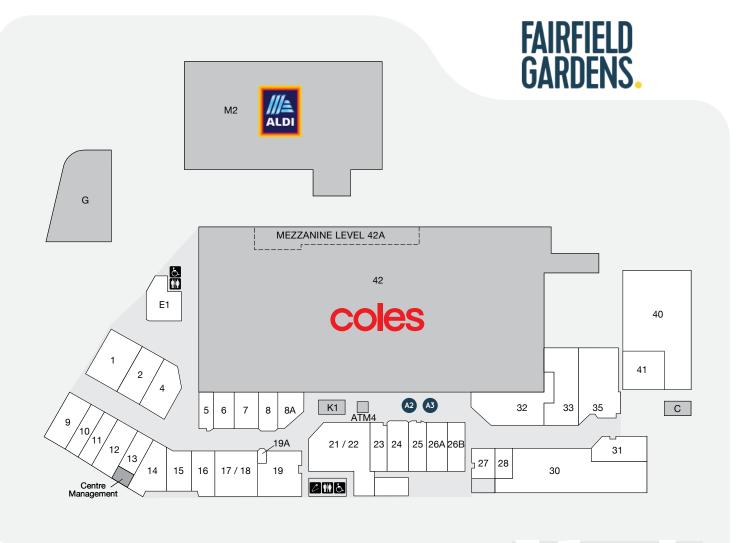

# **DEMOGRAPHICS**

CAREER ORIENTED SINGLES AND COUPLES ON HIGHER INCOMES

MARKET

75,857

TRADE AREA POPULATION

| STORE                            | LOCATION | STORE                   | LOCATION | BROUGHAM ST                       |          |
|----------------------------------|----------|-------------------------|----------|-----------------------------------|----------|
| MAJORS                           |          | FASHION & JEWELLERY     |          | & CAIDCICI D                      |          |
| ALDI                             | M2       | Lifeline                | 14       | FAIRFIELD GARDENS                 |          |
| Coles                            | 42       | Voodoo Moon             | 15       | GARDENS                           | • 🔥      |
| 7-Eleven                         | G        | HAIR & BEAUTY           |          |                                   |          |
|                                  |          | Barbertects             | 13       | ASHBY ST                          |          |
| FOOD - FRESH                     |          | Complete Skin & Beauty  | 7        |                                   |          |
| BWS                              | 19       | Hair Architect          | 16       |                                   |          |
| Fairfield Bakehouse & Patisserie | 8A       | Li's Massage            | 11       | STORE                             | LOCATION |
| Lenard's                         | 8        | Q&A Nails               | 10       | MISCELL ANIEOLIS                  |          |
|                                  | _        | HEALTH                  |          | MISCELLANEOUS                     | 1.71     |
| Prestige Meats Fairfield         | 26A      | Fairfield Family Clinic | 33       | Repair Mate                       | K1       |
| The GreenGrocer                  | 21/22    | OPSM                    | 6        | SERVICES                          |          |
| FOOD - EAT IN/TAKEAWA            | Υ        | Snap Fitness            | 35       | ATM2Go                            | ATM4     |
| Carpe Diem                       | Δ        | TerryWhite Chemmart     | 32       | Australia Post                    | 31       |
| '                                | 19A      | HOMEWARES & GIFTS       |          | Australia Post 24/7 Parcel Pickup | С        |
| Daily Sushi                      | 19A      | Dollars and Sense       | 30       | Fairfield Gardens News            | 23       |
| Grill'd                          | 1        | Elite Homewares         | 17/18    | Fairfield Library                 | 40       |
| Ichiban Sushi                    | 2        | Free Choice Tobacconist | 28       | Fairfield Travel                  | 5        |
| Taster Valley                    | 9        | Presents of Mind        | 12       | Fairfield Ward Office             | 41       |