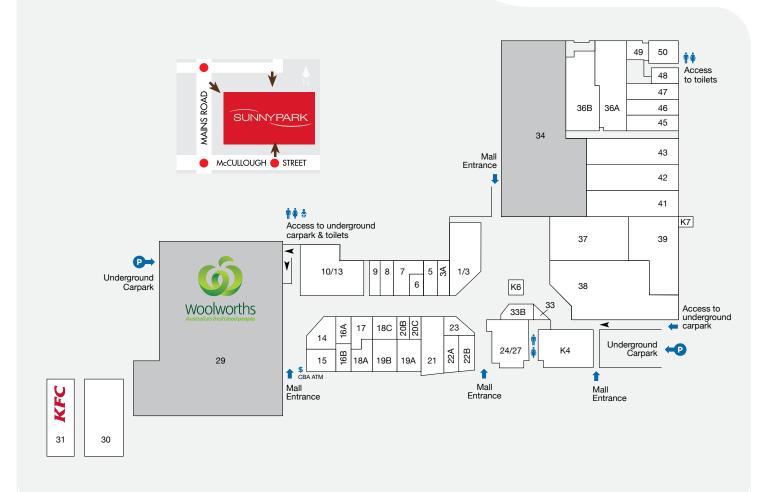

| STORE STORE NO.          |         | STORE S                   | ORE NO. | STORE STORE                           | STORE NO. |
|--------------------------|---------|---------------------------|---------|---------------------------------------|-----------|
| MAJORS                   |         | Mui G Kitchen             | 22A     | Eyecare Optical/ Tin Wong Optometrist | 3A        |
| resco                    | 34      | Orange Tea                | K7      | Sunny Park Medical Centre             | 19        |
| Voolworths               | 29      | Parkland Restaurant       | 38      | HAIR & BEAUTY                         |           |
| FRESH FOOD               |         | Ramen Champion            | 50      | Better You Beauty                     | 18A       |
| luno Bakery              | 18C     | Ren Yakiniku              | 45      | Go Cutt                               | 20B       |
|                          | 100     | Seafood Hot Pot Buffet    | 41      | Hoshi Hair Salon                      | 22B       |
| FOOD – EAT IN & TAKEAWAY |         | Southside Bistro          | 49      | L&V Hair & Beauty                     | 33B       |
| Afanti Uyghyr            | 46      | That Viet Place           | 48      | JEWELLERY & GIFTS                     |           |
| ortune Well              | 42      | Top-Up Take Away          | 17 & 9  | OM Jewellers                          | 8         |
| Glamorous Wok            | K4      | HOUSEHOLD                 |         | ON Jewellers                          | 0         |
| Golden Dumpling          | 47      | HOUSEHOLD                 |         | SELECTED SPECIALTY STORES             |           |
| Golden Kingdom           | 19A/20C | eJoy Electronics          | 37      | Joy Florist                           | 6         |
| lana Zushi               | 24/27   | HEALTH, MEDICAL & OPTICAL |         | Sunny Park Newsagency                 | 14        |
| Kafe Café                | K6      | AuGo Warehouse            | 7       | Matchroom Snooker                     | 36A       |
| KFC                      | 31      | Beijing Tong Ren Tang     | 21      | SERVICES                              |           |
| (Music                   | 39      | Buy Go                    | 5       | Queensland Taiwan Centre Inc.         | 36B       |
| .uo's Place              | 43      | Discount Drug Store       | 10 /13  | Kemp Law                              | 16B       |