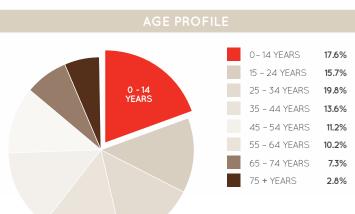

GROSS LEASABLE AREA (M2)

CAR PARKS 270 ARE UNDERCOVER

ANNUAL CUSTOMER VISITS

• WOOLWORTHS

• FRESCO

MIDDLE-HIGH INCOME **FAMILIES** YOUNG INDEPENDENTS, RETIREES

MARKET

112,195