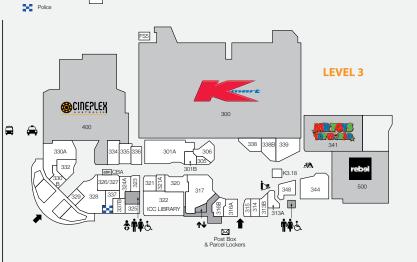

### DEMOGRAPHICS

STRONG FAMILY MARKET, HIGH PROPORTION OF UNDER 14s

143,150

MARKET

TRADE AREA POPULATION

| STORE                | STORE NO.  | STORE                     | STORE NO. |
|----------------------|------------|---------------------------|-----------|
| MAJORS               |            | CAFÉS & DINING            |           |
| Aldi                 | L1         | Asian Delight             | 218       |
| Best & Less<br>Big W | 214        | Boost Juice               | K2.16     |
|                      | 200        | Chopstix                  | K2.14     |
| Cineplex             | 400<br>100 | Cisco's Catch             | 216       |
| Coles                |            | Donut King                | K3.18     |
| Kmart                | 300        | Fusion Takeaway           | 113       |
| Mr Toys              | 341        | Jack's Cafe               | 217       |
| Rebel                | 500        | KFC (outside centre)      | 33FS1     |
| The Reject Shop      | L1         | McDonald's                | 219       |
| BANKS & FINANCIAL    |            | Origin Kebabs             | 220       |
| ANZ Bank             | 205        | Our Coffee                | K1.9      |
| CBA                  | 326/327    | Rashays Casual Dining     | 328       |
| Westpac              | 103        | Shikii Sushi & Teppanyaki | 334       |
|                      |            | Subway                    | 329       |
|                      |            | Sunshine Takeaway         | K1.4      |

119

313A

|              | Yes Optus                           | 338B        | The Furniture Club                                    | 317     |  |
|--------------|-------------------------------------|-------------|-------------------------------------------------------|---------|--|
|              | FASHION & FOOTWEAR                  |             | JEWELLERY & ACCESSORIES                               |         |  |
|              | Ally Fashion                        | 210-211     | Angus & Coote                                         | 227     |  |
|              | Autograph<br>Connor                 | 206<br>229  | Cosmetics Plus                                        | 228     |  |
|              | Formally Yours                      | 335         | Prouds                                                | 201     |  |
|              | Jays Jays                           | 208         | MEDICAL & OPTICAL                                     |         |  |
| RE NO.       | Legalized Printz<br>Lowes           | 212<br>203  | Priceline Pharmacy                                    | 109/110 |  |
|              | Millers                             | 344         | Redbank Plaza Medical                                 | 112     |  |
| 040          | Tiki Kids Clothing                  | 315         | Specsavers                                            | 338     |  |
| 218<br>K2.16 | Urban Wear                          | 226         | Totally Smiles                                        | 325     |  |
| K2.14        | Valley Girl<br>Williams the Shoemen | 306<br>204  | MISCELLANEOUS                                         |         |  |
| 216          | FRESH FOOD                          |             | BWS                                                   | 132/133 |  |
| K3.18<br>113 | Go Vita                             | 114/117     | Free Choice Tobacconist                               | 135     |  |
| 217          | HEALTH & BEAUTY                     |             | Lifeline Op Shop                                      | 301A    |  |
| 33FS1        | Casheezi                            | 224         | RETAIL SERVICES                                       |         |  |
| 219          | Cornerstone Barbers                 | 105         | Australia Post                                        | 316A    |  |
| 220          | Grace Beauty & Threading  Just Cuts | 222B<br>120 | Helloworld                                            | 316B    |  |
| K1.9<br>328  | LE Nails & Beauty<br>Luminous Nails | 202<br>305  | Ipswich City Council Library<br>& Information Service | 322     |  |
| 334<br>329   | Massage Vegas                       | 108         | ITP (Income Tax Professionals)                        | 313B    |  |
| K1.4         | My Nails                            | 134         | Mister Minit                                          | K1.14   |  |
| K2.8         | One Up Massage Therapy Price Attack | 321A<br>223 | MyCar                                                 | FS5     |  |
| 330B         | Supercuts                           | 314         | Police Beat                                           | 337     |  |
| K2.12        | Topnotch Hair                       | 207         | Ultra Tune                                            | FS6     |  |
|              |                                     |             |                                                       |         |  |