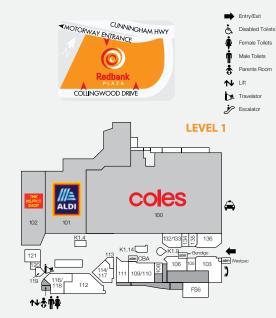

### **MAJORS**

• COLES • ALDI • BIG W • KMART • CINEPLEX

### DEMOGRAPHICS

STRONG FAMILY MARKET, HIGH PROPORTION OF UNDER 14s

143,150

MARKET

TRADE AREA POPULATION

| STORE                | STORE NO.  | STORE                     | STORE NO. |
|----------------------|------------|---------------------------|-----------|
| MAJORS               |            | CAFÉS & DINING            |           |
| Aldi                 | L1         | Asian Delight             | 218       |
| Best & Less<br>Big W | 214        | Boost Juice               | K2.16     |
|                      | 200        | Chopstix                  | K2.14     |
| Cineplex             | 400<br>100 | Cisco's Catch             | 216       |
| Coles                |            | Donut King                | K3.18     |
| Kmart                | 300        | Fusion Takeaway           | 113       |
| Mr Toys              | 341        | Jack's Cafe               | 217       |
| Rebel                | 500        | KFC (outside centre)      | 33FS1     |
| The Reject Shop      | L1         | McDonald's                | 219       |
| BANKS & FINANCIAL    |            | Origin Kebabs             | 220       |
| ANZ Bank             | 205        | Our Coffee                | K1.9      |
| CBA                  | 326/327    | Rashays Casual Dining     | 328       |
| Westpac              | 103        | Shikii Sushi & Teppanyaki | 334       |
|                      |            | Subway                    | 329       |
|                      |            | Sunshine Takeaway         | K1.4      |

Taxi Rank Bus Station

Pay Phone atm ATM

Play Area

PO Boxes

STORE

EB Games

Telstra Shop

Vodafone

iPlay

**ENTERTAINMENT & LEISURE** Collingwood Park News

Male Toilets

STORE NO.

225

330 A

348

301B

**STORE** 

Bargain Mania

JV Audio

My Case

HOMEWARES & ELECTRICAL

ACME Phone Repair & Accessories K2.13

STORE NO.

339

119

313A

|              | Yes Optus                           | 338B        | The Furniture Club                                    | 317     |  |
|--------------|-------------------------------------|-------------|-------------------------------------------------------|---------|--|
|              | FASHION & FOOTWEAR                  |             | JEWELLERY & ACCESSORIES                               |         |  |
|              | Ally Fashion                        | 210-211     | Angus & Coote                                         | 227     |  |
|              | Autograph<br>Connor                 | 206<br>229  | Cosmetics Plus                                        | 228     |  |
|              | Formally Yours                      | 335         | Prouds                                                | 201     |  |
|              | Jays Jays                           | 208         | MEDICAL & OPTICAL                                     |         |  |
| RE NO.       | Legalized Printz<br>Lowes           | 212<br>203  | Priceline Pharmacy                                    | 109/110 |  |
|              | Millers                             | 344         | Redbank Plaza Medical                                 | 112     |  |
| 040          | Tiki Kids Clothing                  | 315         | Specsavers                                            | 338     |  |
| 218<br>K2.16 | Urban Wear                          | 226         | Totally Smiles                                        | 325     |  |
| K2.14        | Valley Girl<br>Williams the Shoemen | 306<br>204  | MISCELLANEOUS                                         |         |  |
| 216          | FRESH FOOD                          |             | BWS                                                   | 132/133 |  |
| K3.18<br>113 | Go Vita                             | 114/117     | Free Choice Tobacconist                               | 135     |  |
| 217          | HEALTH & BEAUTY                     |             | Lifeline Op Shop                                      | 301A    |  |
| 33FS1        | Casheezi                            | 224         | RETAIL SERVICES                                       |         |  |
| 219          | Cornerstone Barbers                 | 105         | Australia Post                                        | 316A    |  |
| 220          | Grace Beauty & Threading  Just Cuts | 222B<br>120 | Helloworld                                            | 316B    |  |
| K1.9<br>328  | LE Nails & Beauty<br>Luminous Nails | 202<br>305  | Ipswich City Council Library<br>& Information Service | 322     |  |
| 334<br>329   | Massage Vegas                       | 108         | ITP (Income Tax Professionals)                        | 313B    |  |
| K1.4         | My Nails                            | 134         | Mister Minit                                          | K1.14   |  |
| K2.8         | One Up Massage Therapy Price Attack | 321A<br>223 | MyCar                                                 | FS5     |  |
| 330B         | Supercuts                           | 314         | Police Beat                                           | 337     |  |
| K2.12        | Topnotch Hair                       | 207         | Ultra Tune                                            | FS6     |  |
|              |                                     |             |                                                       |         |  |