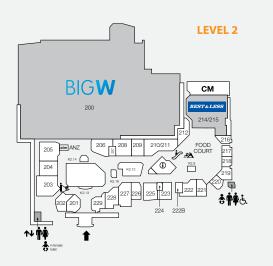

### **MAJORS**

• COLES • ALDI • BIG W • KMART • CINEPLEX

### DEMOGRAPHICS

STRONG FAMILY MARKET, HIGH PROPORTION OF UNDER 14s

143,150

MARKET

TRADE AREA POPULATION

| STORE                | STORE NO.  | STORE                     | STORE NO. |
|----------------------|------------|---------------------------|-----------|
| MAJORS               |            | CAFÉS & DINING            |           |
| Aldi                 | L1         | Asian Delight             | 218       |
| Best & Less<br>Big W | 214        | Boost Juice               | K2.16     |
|                      | 200        | Chopstix                  | K2.14     |
| Cineplex             | 400<br>100 | Cisco's Catch             | 216       |
| Coles                |            | Donut King                | K3.18     |
| Kmart                | 300        | Fusion Takeaway           | 113       |
| Mr Toys              | 341        | Jack's Cafe               | 217       |
| Rebel                | 500        | KFC (outside centre)      | 33FS1     |
| The Reject Shop      | L1         | McDonald's                | 219       |
| BANKS & FINANCIAL    |            | Origin Kebabs             | 220       |
| ANZ Bank             | 205        | Our Coffee                | K1.9      |
| CBA                  | 326/327    | Rashays Casual Dining     | 328       |
| Westpac              | 103        | Shikii Sushi & Teppanyaki | 334       |
|                      |            | Subway                    | 329       |
|                      |            | Sunshine Takeaway         | K1.4      |

Taxi Rank Bus Station

Pay Phone atm ATM

Play Area

PO Boxes

STORE

EB Games

Telstra Shop

Vodafone

iPlay

**ENTERTAINMENT & LEISURE** Collingwood Park News

Male Toilets

STORE NO.

225

330 A

348

301B

**STORE** 

Bargain Mania

JV Audio

My Case

HOMEWARES & ELECTRICAL

ACME Phone Repair & Accessories K2.13

STORE NO.

339

119

313A

|              | Yes Optus                           | 338B        | The Furniture Club                                    | 317     |  |
|--------------|-------------------------------------|-------------|-------------------------------------------------------|---------|--|
|              | FASHION & FOOTWEAR                  |             | JEWELLERY & ACCESSORIES                               |         |  |
|              | Ally Fashion                        | 210-211     | Angus & Coote                                         | 227     |  |
|              | Autograph<br>Connor                 | 206<br>229  | Cosmetics Plus                                        | 228     |  |
|              | Formally Yours                      | 335         | Prouds                                                | 201     |  |
|              | Jays Jays                           | 208         | MEDICAL & OPTICAL                                     |         |  |
| RE NO.       | Legalized Printz<br>Lowes           | 212<br>203  | Priceline Pharmacy                                    | 109/110 |  |
|              | Millers                             | 344         | Redbank Plaza Medical                                 | 112     |  |
| 040          | Tiki Kids Clothing                  | 315         | Specsavers                                            | 338     |  |
| 218<br>K2.16 | Urban Wear                          | 226         | Totally Smiles                                        | 325     |  |
| K2.14        | Valley Girl<br>Williams the Shoemen | 306<br>204  | MISCELLANEOUS                                         |         |  |
| 216          | FRESH FOOD                          |             | BWS                                                   | 132/133 |  |
| K3.18<br>113 | Go Vita                             | 114/117     | Free Choice Tobacconist                               | 135     |  |
| 217          | HEALTH & BEAUTY                     |             | Lifeline Op Shop                                      | 301A    |  |
| 33FS1        | Casheezi                            | 224         | RETAIL SERVICES                                       |         |  |
| 219          | Cornerstone Barbers                 | 105         | Australia Post                                        | 316A    |  |
| 220          | Grace Beauty & Threading  Just Cuts | 222B<br>120 | Helloworld                                            | 316B    |  |
| K1.9<br>328  | LE Nails & Beauty<br>Luminous Nails | 202<br>305  | Ipswich City Council Library<br>& Information Service | 322     |  |
| 334<br>329   | Massage Vegas                       | 108         | ITP (Income Tax Professionals)                        | 313B    |  |
| K1.4         | My Nails                            | 134         | Mister Minit                                          | K1.14   |  |
| K2.8         | One Up Massage Therapy Price Attack | 321A<br>223 | MyCar                                                 | FS5     |  |
| 330B         | Supercuts                           | 314         | Police Beat                                           | 337     |  |
| K2.12        | Topnotch Hair                       | 207         | Ultra Tune                                            | FS6     |  |
|              |                                     |             |                                                       |         |  |