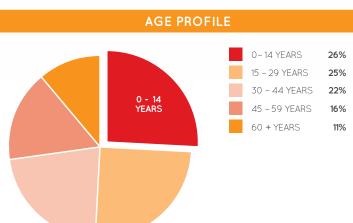

### DEMOGRAPHICS

STRONG FAMILY MARKET, HIGH PROPORTION OF UNDER 14s

143,150

MARKET

TRADE AREA POPULATION

| STORE                | STORE NO.  | STORE                     | STORE NO. |
|----------------------|------------|---------------------------|-----------|
| MAJORS               |            | CAFÉS & DINING            |           |
| Aldi                 | L1         | Asian Delight             | 218       |
| Best & Less<br>Big W | 214        | Boost Juice               | K2.16     |
|                      | 200        | Chopstix                  | K2.14     |
| Cineplex             | 400<br>100 | Cisco's Catch             | 216       |
| Coles                |            | Donut King                | K3.18     |
| Kmart                | 300        | Fusion Takeaway           | 113       |
| Mr Toys              | 341        | Jack's Cafe               | 217       |
| Rebel                | 500        | KFC (outside centre)      | 33FS1     |
| The Reject Shop      | L1         | McDonald's                | 219       |
| BANKS & FINANCIAL    |            | Origin Kebabs             | 220       |
| ANZ Bank             | 205        | Our Coffee                | K1.9      |
| CBA                  | 326/327    | Rashays Casual Dining     | 328       |
| Westpac              | 103        | Shikii Sushi & Teppanyaki | 334       |
|                      |            | Subway                    | 329       |
|                      |            | Sunshine Takeaway         | K1.4      |