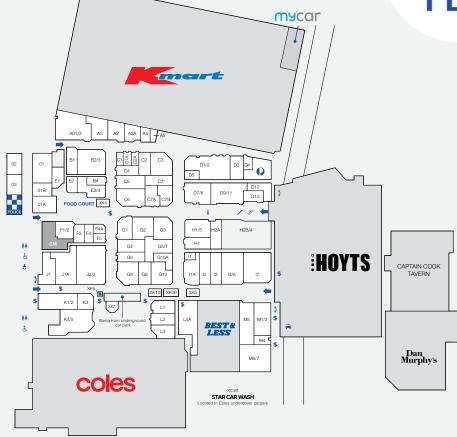

# PENINSULAFAIR

BOARDMAN RD N ELIZ ANZAC AVE V,

| STORE                 | STORE NO. |
|-----------------------|-----------|
| JEWELLERY             |           |
| Prouds Jewellers      | C7B       |
| Richardson's Jeweller | rs I1A    |
| LIQUOR                |           |
| BWS                   | L3        |
| Dan Murphy's          | 102       |
| MEDICAL & PHARM       | ACY       |
| National Hearing Car  | e M4      |
| TerryWhite Chemmo     | ırt J2/3  |
| MISCELLANEOUS         |           |
| Fun Zone              | D13       |
| JP Services           | C2A       |
| Police Beat           | 04        |
| MOBILE PHONES &       |           |
| TECHNOLOGY            |           |
| Case Bar              | 11        |
| Casphones             | XK4       |
| Charming Cases        | XK5       |
| EB Games              | 12        |
| Optus                 | G09       |
| Vodafone              | XK10      |
| NEWSAGENCY            |           |
| Peninsula Fair News   | K4/5      |
| RETAIL SERVICES       |           |
| Australia Post        | D4/6      |
| My Car                | 101       |
| Star Carwash          | XCW1      |
| Suncity Locksmith     | C1        |

### Best & Less Coles Hoyts Cinemas Kmart **BANKS & FINANCIAL** Commonwealth Bank

**MAJOR STORES** 

STORE NO.

14

10.0

10.3

101

J1A