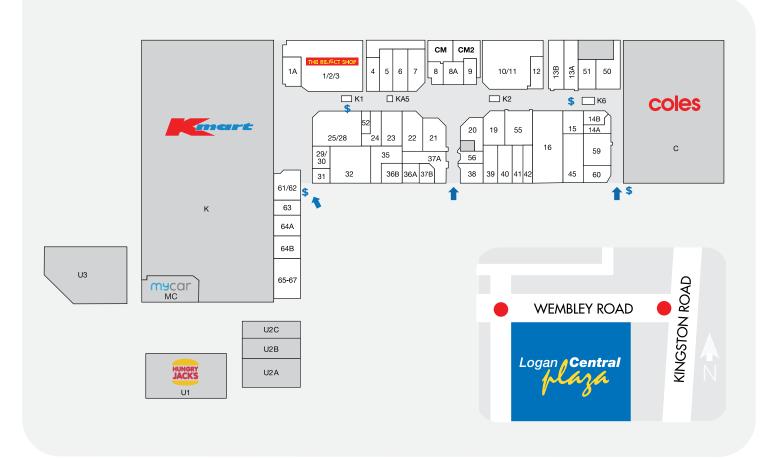

## **DEMOGRAPHICS**

YOUNG **FAMILIES** MULTICULTÚRAL

151, 231

MARKET TRADE AREA POPULATION

| STORE                    | LOCATION  | STORE                   | LOCATION | STORE                            | LOCATION      |
|--------------------------|-----------|-------------------------|----------|----------------------------------|---------------|
| MAJORS                   |           | FASHION / FOOTWEAR      |          | MEDICAL AND OPTICAL              |               |
| Coles                    | С         | Ally Fashion            | 23       | Chempro                          | 16            |
| Kmart                    | K         | Kidz Jeanswear          | 29/30    | EyeSelect                        | 24            |
| MINI MAJORS              |           |                         | 55       | Mater Pathology                  | 42            |
| The Reject Shop          | 1-3       | Lowes                   |          | Q Medical                        | 45            |
| BANKS                    |           | Sakura Fashion          | 6        | SERVICES                         |               |
| BOQ                      | 21        | Sha Sha Fashion         | 19       | Cameron Dick MP State Member for | Woodridge U2B |
| СВА                      | 25-28     | Spendless Shoes         | 22       | Casheezi                         | 65-67, U2C    |
| ENTERTAINMENT            |           | HAIR AND BEAUTY         |          | HiSpeed Internet                 | K1            |
| EB Games                 | 13B       | Golden Nails            | 5        | ITP                              | 64B           |
| FRESH FOOD               |           |                         | -        | Jim Chalmers MP                  | U2A           |
| Logan Fresh              | 13A       | Ivy Hair House          | 12       | Logan Central News Extra         | 59            |
| Hot & Fresh Bakery       | 60        | JF Quick Haircuts       | 52       | Logan Law                        | 41            |
| FOOD - EAT IN / TAKEAWAY |           | Mandazzling Eyebrow Bar | KA5      | mycar                            | MC            |
| Chix 'n Snax             | 40        | HOUSEHOLD               |          | Pingping Healing Hands           | 31            |
| Coolabah Café & Carvery  | 37A       | Dollars & Sense         | 10.71    | QC Mobile                        | K6            |
| Empire Kebabs            | 14A       |                         | 10 /11   | Sina World Travel Logan          | 4             |
| Hungry Jack's            | 14A<br>U1 | The Furniture Club      | 1A       | Speedie Key & Watch              | K2            |
| Naan Bar                 | 38        | JEWELLERY AND GIFTS     |          | Ugo                              | 64A           |
| New Tokyo Sushi          | 36A       | Prouds                  | 20       | WISE Employment                  | 35            |
| Paradise Chinese         | 9         | Prouds                  | 20       | SPORTS AND FITNESS               |               |
| Sunny Cup Bubble Tea     | 37B       | LIQUOR AND TOBACCO      |          | Anytime Fitness                  | U3            |
| FOOD - SPECIALTY         |           | Freechoice Tobacconist  | 56       | CENTRE MANAGEMENT                |               |
| Viviade                  | 14B       | Liquor Legends          | 51       | Centre Management                | CM            |