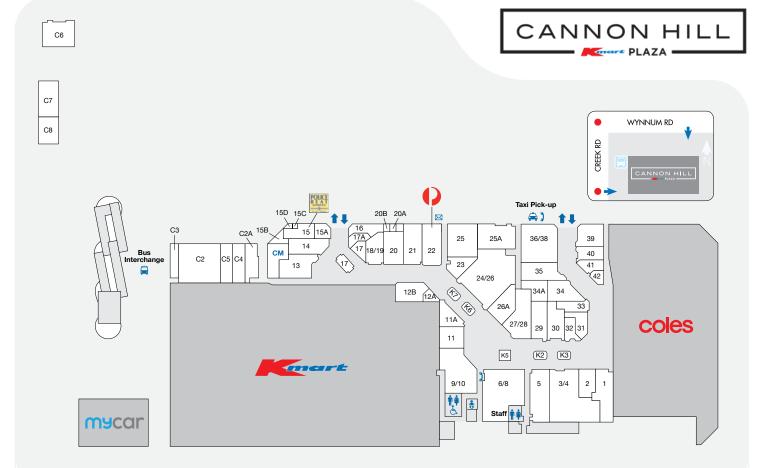

CANNONHILL@RETAILFIRST.COM.AU | WWW.CANNONHILLKMARTPLAZA.COM.AU

| STORE                     | LOCATION | STORE                    | LOCATION | STORE                     | LOCATION |
|---------------------------|----------|--------------------------|----------|---------------------------|----------|
| MAJORS                    |          | HAIR & BEAUTY            |          | FOOTWEAR                  |          |
| Coles                     |          | Beauty Stop              | 14       | Spendless Shoes           | 13       |
| Kmart                     |          | Brazilian Beauty         | 16       | SERVICES                  |          |
| My Car                    |          | Go Cutt                  | 12A      | Australia Post            | 22       |
| HEALTH & OPTICAL          |          | HMB Barber               | C5       |                           |          |
| Chemist Warehouse         | 24/26    | Magic Brow Bar           | K7       | BlueFone                  | K6       |
| My Dentist                | C4       | Professionail            | 30       | Cannon Hill Dry Cleaners  | 15B      |
| OPSM                      | 29       | S&SHair.Beauty           | 2        | Casebar                   | K2       |
| Top Health Doctors        | 1        | Stefan                   | 18/19    | Cash Converters           | 25A      |
|                           | I.       | FOOD - FRESH             |          | Centre Management         | CM       |
| JEWELLERY AND ACCESSORIES |          | Bakers Delight           | 33       | Freechoice                | 42       |
| Prouds The Jewellers      | 11A      | The Cheesecake Shop      | C2A      | Massage Vegas             | 23       |
| BANKING FACILITIES        |          | ,<br>Wild Wings          | 31       | Mister Minit              | K3       |
| ANZ ATM                   | 20 A     | FOOD - EAT-IN / TAKEAWAY |          | Optus                     | 11       |
| BOQ                       | 21       | @ Beans                  | 39       | Siam Spa                  | 32       |
| BOQ ATM                   | 20B      | Caspian Kebab            | 15A      | MISCELLANEOUS             |          |
| CBA + ATM                 | 25       | Gloria Jean's            | 17       | Liquorland                | 35       |
| Suncorp Bank + ATM        | 36/38    | Little Red Dumpling      | C8       | Nextra News               | 5        |
| Westpac ATM               | 15D      | Lunchtyme                | 41       |                           | -        |
| FASHION                   |          | Mi Hut                   | C7       | Police Beat               | 15       |
| Autograph                 | 26A      | Subway                   | C3       | HOUSEHOLD/ELECTRICAL      |          |
| In Style Boutique         | 17A      | Sushi Mart               | K5       | Choice Discounts          | 3/4      |
| Millers                   | 27/28    | Sushi Train              | C2       | EB Games                  | 34       |
| Noni B                    | 12B      | Wild Wings               | 31       | Go Dollars                | 9/10     |
| Suzanne Grae              | 20       | Zarraffa's Coffee        | C6       | Knudsen Betta Home Living | 6/8      |