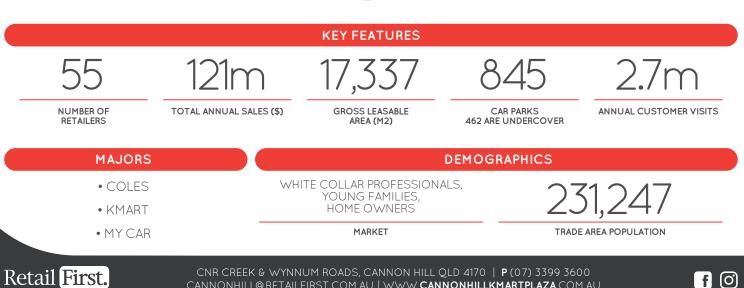

Cannon Hill Kmart Plaza is a subregional centre located approx. 15 minutes from the CBD. It opened in 1973 and underwent a major refurbishment in 1989, with a number of minor refurbishments since. The centre is a one level, fully enclosed and air-conditioned mall with access via two major arterial roads. The centre also boasts ample open air and shaded parking.





CANNONHILL@RETAILFIRST.COM.AU | WWW.CANNONHILLKMARTPLAZA.COM.AU



| STORE                     | LOCATION | STORE                    | LOCATION | STORE                     | LOCATION |
|---------------------------|----------|--------------------------|----------|---------------------------|----------|
| MAJORS                    |          | HAIR & BEAUTY            |          | FOOTWEAR                  |          |
| Coles                     |          | Beauty Stop              | 14       | Spendless Shoes           | 13       |
| Kmart                     |          | Brazilian Beauty         | 16       | SERVICES                  |          |
| My Car                    |          | Go Cutt                  | 12A      | Australia Post            | 22       |
| HEALTH & OPTICAL