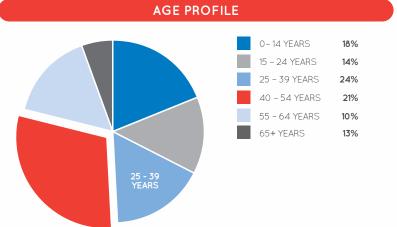

Cannon Hill Kmart Plaza is a subregional centre located approx. 15 minutes from the CBD. It opened in 1973 and underwent a major refurbishment in 1989, with a number of minor refurbishments since. The centre is a one level, fully enclosed and air-conditioned mall with access via two major arterial roads. The centre also boasts ample open air and shaded parking.





CANNONHILL@RETAILFIRST.COM.AU | WWW.CANNONHILLKMARTPLAZA.COM.AU



| STORE                     | LOCATION | STORE                    | LOCATION | STORE                     | LOCATION |
|---------------------------|----------|--------------------------|----------|---------------------------|----------|
| MAJORS                    |          | HAIR & BEAUTY            |          | FOOTWEAR                  |          |
| Coles                     |          | Beauty Stop              | 14       | Spendless Shoes           | 13       |
| Kmart                     |          | Brazilian Beauty         | 16       | SERVICES                  |          |
| My Car                    |          | Go Cutt                  | 12A      | Australia Post            | 22       |
| HEALTH & OPTICAL