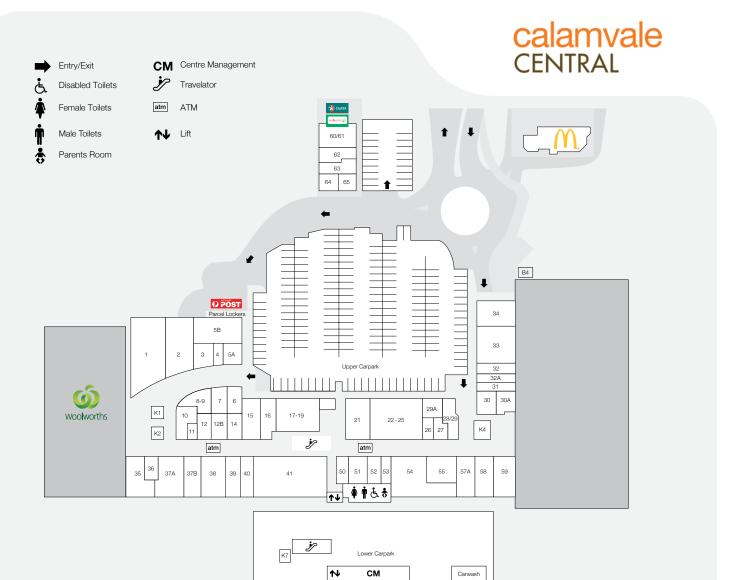

#### Calamvale Central is a

community and convenience based sub-regional shopping centre located 18kms south of Brisbane's CBD.

It is anchored by Woolworths and Woolworths Petrol, along with 55 specialty stores. Customers benefit from this simple, single-level design, substantial undercover parking and easy entry into the centre from Compton Road.