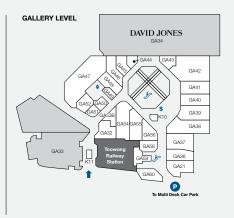

## **MAJORS**

- DAVID JONES
  - COLES
  - KMART

#### LOVE THE VILLAGE

| STORE                            | LEVEL ST           | ORE NO       | STORE                           | LEVEL ST    | ORE NO | STORE                     | LEVEL ST   | ORE NO |
|----------------------------------|--------------------|--------------|---------------------------------|-------------|--------|---------------------------|------------|--------|
| MAJORS                           |                    |              | FLORIST                         |             |        | JEWELLERY                 |            |        |
| Coles                            | Ground             | G56          | Daisy's Florist                 | Gallery     | GA59   | Lovisa                    | Gallery    | GA45   |
| David Jones                      | Gallery/Level 1    | GA34         | FOOTWEAR                        |             |        | Vogel & Co Jewellers      | Gallery    | GA46   |
| Kmart                            | Level 1            | L28          |                                 | Callana     | C A 41 | LIQUOR                    | 9          |        |
| BANKS                            |                    |              | Fulchers Shoes                  | Gallery     | GA41   | ~                         |            | 5.4    |
| BOQ                              | Level 1            | L8           | FRESH FOOD                      |             |        | Vintage Cellars           | Basement 1 | В4     |
| CBA                              | Ground             | G67B         | Bakers Delight                  | Ground      | G70    | Liquorland                | Gallery    | GA32   |
| FOOD EAT IN/TAKE AWAY            | <b>′</b>           |              | Fruity Capers & Deli            | Ground      | G58    | MEDICAL & OPTOMETRISTS    |            |        |
| Ambassador Specialty Coffee      | Ground             | K1           | Health Squared                  | Ground      | G60    | First Choice Chiropractic | Gallery    | GA60   |
| Bird's Nest on the Run           | Ground             | G67A         | Market of Asia                  | Level 1     | L1     | My Dentist Australia      | Level 1    | L11    |
| Boost Juice                      | Ground             | G57          | Mayfield Chocolates             | Gallery     | GA44   | MyHealth Medical Centre   |            |        |
| Chatterbox Café                  | Level 1            | L20          | Village Meats                   | Ground      | G59    | (Sullivan Nicolaides)     | Level 1    | L17    |
| Chatime                          | Ground             | K2           | GAMES & ELECTRONICS             |             |        | OPSM                      | Gallery    | GA36   |
| Fantasia Marka Caffar            | Ground             | G66          |                                 |             |        | Specsavers                | Level 1    | L15    |
| Merlo Coffee<br>Mr Curru         | Ground<br>Ground   | K4<br>G61    | EB Games                        | Level 1     | L9     | Terry White Chemmart      | Ground     | G50    |
| Roast & Toast                    | Ground             | G61<br>G71   | Presents of Mind                | Ground      | G55    | Toowong Village Dental    | Level 2    |        |
| Rollin's                         | Ground             | G69          | HEALTH & BEAUTY                 |             |        | NEWSAGENCY                |            |        |
| Rolling Man                      | Ground             | K8           | Cobelle Creative                | Level 1     | L12    |                           | 6 .        | 670    |
| Sinbads Kebabs                   | Ground             | G68          | Ella Baché                      | Level 1     | L13    | Nextra Toowong            | Ground     | G72    |
| Suncrane                         | Ground             | G62          | Fashion Nail Bar                | Level 1     | L23    | SERVICES                  |            |        |
| Sushi Paradise                   | Ground             | K6           | Footcare Haven                  | Level 1     | L16    | All Way Travel            | Gallery    | GA50   |
| Two Wongs                        | Ground             | G65          | Laser Clinics Australia Gallery | Gallery     | GA56   | Crown Currency Exchange   | Level 1    | L7B    |
| HIGH ST EAT                      |                    |              | Polish Nail Lounge              | l evel 1    | l 14   | Fitness First             | Level 2    |        |
| Grill'd                          | Ground             | G44          | Shehnaz Beauty                  | l evel 1    | L 10   | Flight Centre             | Ground     | G51    |
| Guzman Y Gomez                   | Ground             | G43          | Stefan                          | Gallery     | GA53B  | Footwear Fixers           | Level 1    | L7A    |
| Nando's                          | Ground             | G49          | S+S Hair.Beauty                 | Level 1     | I 19   | Link Plus                 | Level 1    | L21    |
| San Churro                       | Ground             | G46          | Toowong Happy Foot Massage      | Level 1     | L26    | Mister Minit              | Ground     | G54    |
| Stellarossa                      | Ground             | G47<br>GA52  | T&T Barber Shop                 | l evel 1    | 17C    | Sparkles Auto Care        | Basement 1 | B3     |
| Sushi Kiyomee<br>Tibetan Kitchen | Gallery<br>Ground  | GA52<br>G73  | V8 Supercuts                    | Basement 2  | B21    | Technology Traders        | l evel 1   | 122    |
|                                  | Ground             | G/3          |                                 | busernent 2 | DZI    | Toowong Library           | Level 1    | F18    |
| FASHION                          | 0 "                | 0.54         | HOMEWARES & GIFTS               |             |        | 3 3                       | Leveli     | 1 10   |
| Blue Illusion                    | Gallery            | GA54         | Bed Bath 'n Table               | Gallery     | GA42   | MOBILES & ACCESSORIES     |            |        |
| Lorna Jane<br>Oska Concept       | Gallery<br>Gallery | GA40<br>GA55 | Kaisercraft                     | Level 1     | L18    | Casphone                  | Ground     | G53    |
| Sportsgirl Sportsgirl            | Gallery            | GASS<br>GASS | Kingdom Gifts                   | Level 1     | L7A    | Telstra Shop              | Gallery    | GA21   |
| Studio For Men                   | Gallery            | GA37         | Robins Kitchen                  | Ground      | G52    | The Case Station          | Gallery    | K10    |
| Sussan                           | Gallery            | GA38         | The Total Picture Framing Co.   | Level 1     | L27    | Vodafone                  | Gallery    | GA49   |
| Taking Shape                     | Gallery            | GA48         | Village Variety                 | Level 1     | L24    | 'Yes' Optus               | Gallery    | GA58   |