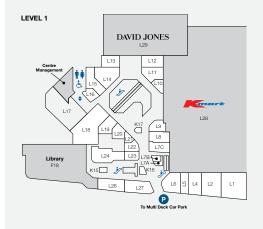

## **MAJORS**

- DAVID JONES
  - COLES
  - KMART

#### LOVE THE VILLAGE

| STORE                            | LEVEL ST           | ORE NO       | STORE                           | LEVEL ST    | ORE NO | STORE                     | LEVEL ST   | ORE NO |
|----------------------------------|--------------------|--------------|---------------------------------|-------------|--------|---------------------------|------------|--------|
| MAJORS                           |                    |              | FLORIST                         |             |        | JEWELLERY                 |            |        |
| Coles                            | Ground             | G56          | Daisy's Florist                 | Gallery     | GA59   | Lovisa                    | Gallery    | GA45   |
| David Jones                      | Gallery/Level 1    | GA34         | FOOTWEAR                        |             |        | Vogel & Co Jewellers      | Gallery    | GA46   |
| Kmart                            | Level 1            | L28          |                                 | Callana     | C A 41 | LIQUOR                    | 9          |        |
| BANKS                            |                    |              | Fulchers Shoes                  | Gallery     | GA41   | ~                         |            | 5.4    |
| BOQ                              | Level 1            | L8           | FRESH FOOD                      |             |        | Vintage Cellars           | Basement 1 | В4     |
| CBA                              | Ground             | G67B         | Bakers Delight                  | Ground      | G70    | Liquorland                | Gallery    | GA32   |
| FOOD EAT IN/TAKE AWAY            | <b>′</b>           |              | Fruity Capers & Deli            | Ground      | G58    | MEDICAL & OPTOMETRISTS    |            |        |
| Ambassador Specialty Coffee      | Ground             | K1           | Health Squared                  | Ground      | G60    | First Choice Chiropractic | Gallery    | GA60   |
| Bird's Nest on the Run           | Ground             | G67A         | Market of Asia                  | Level 1     | L1     | My Dentist Australia      | Level 1    | L11    |
| Boost Juice                      | Ground             | G57          | Mayfield Chocolates             | Gallery     | GA44   | MyHealth Medical Centre   |            |        |
| Chatterbox Café                  | Level 1            | L20          | Village Meats                   | Ground      | G59    | (Sullivan Nicolaides)     | Level 1    | L17    |
| Chatime                          | Ground             | K2           | GAMES & ELECTRONICS             |             |        | OPSM                      | Gallery    | GA36   |
| Fantasia Marka Caffar            | Ground             | G66          |                                 |             |        | Specsavers                | Level 1    | L15    |
| Merlo Coffee<br>Mr Curru         | Ground<br>Ground   | K4<br>G61    | EB Games                        | Level 1     | L9     | Terry White Chemmart      | Ground     | G50    |
| Roast & Toast                    | Ground             | G61<br>G71   | Presents of Mind                | Ground      | G55    | Toowong Village Dental    | Level 2    |        |
| Rollin's                         | Ground             | G69          | HEALTH & BEAUTY                 |             |        | NEWSAGENCY                |            |        |
| Rolling Man                      | Ground             | K8           | Cobelle Creative                | Level 1     | L12    |                           | 6 .        | 670    |
| Sinbads Kebabs                   | Ground             | G68          | Ella Baché                      | Level 1     | L13    | Nextra Toowong            | Ground     | G72    |
| Suncrane                         | Ground             | G62          | Fashion Nail Bar                | Level 1     | L23    | SERVICES                  |            |        |
| Sushi Paradise                   | Ground             | K6           | Footcare Haven                  | Level 1     | L16    | All Way Travel            | Gallery    | GA50   |
| Two Wongs                        | Ground             | G65          | Laser Clinics Australia Gallery | Gallery     | GA56   | Crown Currency Exchange   | Level 1    | L7B    |
| HIGH ST EAT                      |                    |              | Polish Nail Lounge              | l evel 1    | l 14   | Fitness First             | Level 2    |        |
| Grill'd                          | Ground             | G44          | Shehnaz Beauty                  | l evel 1    | L 10   | Flight Centre             | Ground     | G51    |
| Guzman Y Gomez                   | Ground             | G43          | Stefan                          | Gallery     | GA53B  | Footwear Fixers           | Level 1    | L7A    |
| Nando's                          | Ground             | G49          | S+S Hair.Beauty                 | Level 1     | I 19   | Link Plus                 | Level 1    | L21    |
| San Churro                       | Ground             | G46          | Toowong Happy Foot Massage      | Level 1     | L26    | Mister Minit              | Ground     | G54    |
| Stellarossa                      | Ground             | G47<br>GA52  | T&T Barber Shop                 | l evel 1    | 17C    | Sparkles Auto Care        | Basement 1 | B3     |
| Sushi Kiyomee<br>Tibetan Kitchen | Gallery<br>Ground  | GA52<br>G73  | V8 Supercuts                    | Basement 2  | B21    | Technology Traders        | l evel 1   | 122    |
|                                  | Ground             | G/3          |                                 | busernent 2 | DZI    | Toowong Library           | Level 1    | F18    |
| FASHION                          | 0 "                | 0.54         | HOMEWARES & GIFTS               |             |        | 3 3                       | Leveli     | 1 10   |
| Blue Illusion                    | Gallery            | GA54         | Bed Bath 'n Table               | Gallery     | GA42   | MOBILES & ACCESSORIES     |            |        |
| Lorna Jane<br>Oska Concept       | Gallery<br>Gallery | GA40<br>GA55 | Kaisercraft                     | Level 1     | L18    | Casphone                  | Ground     | G53    |
| Sportsgirl Sportsgirl            | Gallery            | GASS<br>GASS | Kingdom Gifts                   | Level 1     | L7A    | Telstra Shop              | Gallery    | GA21   |
| Studio For Men                   | Gallery            | GA37         | Robins Kitchen                  | Ground      | G52    | The Case Station          | Gallery    | K10    |
| Sussan                           | Gallery            | GA38         | The Total Picture Framing Co.   | Level 1     | L27    | Vodafone                  | Gallery    | GA49   |
| Taking Shape                     | Gallery            | GA48         | Village Variety                 | Level 1     | L24    | 'Yes' Optus               | Gallery    | GA58   |