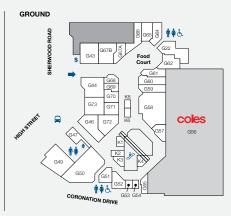

#### LOVE THE VILLAGE

| STORE                            | LEVEL ST           | ORE NO       | STORE                           | LEVEL ST    | ORE NO | STORE                     | LEVEL ST   | ORE NO |
|----------------------------------|--------------------|--------------|---------------------------------|-------------|--------|---------------------------|------------|--------|
| MAJORS                           |                    |              | FLORIST                         |             |        | JEWELLERY                 |            |        |
| Coles                            | Ground             | G56          | Daisy's Florist                 | Gallery     | GA59   | Lovisa                    | Gallery    | GA45   |
| David Jones                      | Gallery/Level 1    | GA34         | FOOTWEAR                        |             |        | Vogel & Co Jewellers      | Gallery    | GA46   |
| Kmart                            | Level 1            | L28          |                                 | Callana     | C A 41 | LIQUOR                    | 9          |        |
| BANKS                            |                    |              | Fulchers Shoes                  | Gallery     | GA41   | ~                         |            | 5.4    |
| BOQ                              | Level 1            | L8           | FRESH FOOD                      |             |        | Vintage Cellars           | Basement 1 | В4     |
| CBA                              | Ground             | G67B         | Bakers Delight                  | Ground      | G70    | Liquorland                | Gallery    | GA32   |
| FOOD EAT IN/TAKE AWAY            | <b>′</b>           |              | Fruity Capers & Deli            | Ground      | G58    | MEDICAL & OPTOMETRISTS    |            |        |
| Ambassador Specialty Coffee      | Ground             | K1           | Health Squared                  | Ground      | G60    | First Choice Chiropractic | Gallery    | GA60   |
| Bird's Nest on the Run           | Ground             | G67A         | Market of Asia                  | Level 1     | L1     | My Dentist Australia      | Level 1    | L11    |
| Boost Juice                      | Ground             | G57          | Mayfield Chocolates             | Gallery     | GA44   | MyHealth Medical Centre   |            |        |
| Chatterbox Café                  | Level 1            | L20          | Village Meats                   | Ground      | G59    | (Sullivan Nicolaides)     | Level 1    | L17    |
| Chatime                          | Ground             | K2           | GAMES & ELECTRONICS             |             |        | OPSM                      | Gallery    | GA36   |
| Fantasia Marka Caffar            | Ground             | G66          |                                 |             |        | Specsavers                | Level 1    | L15    |
| Merlo Coffee<br>Mr Curru         | Ground<br>Ground   | K4<br>G61    | EB Games                        | Level 1     | L9     | Terry White Chemmart      | Ground     | G50    |
| Roast & Toast                    | Ground             | G61<br>G71   | Presents of Mind                | Ground      | G55    | Toowong Village Dental    | Level 2    |        |
| Rollin's                         | Ground             | G69          | HEALTH & BEAUTY                 |             |        | NEWSAGENCY                |            |        |
| Rolling Man                      | Ground             | K8           | Cobelle Creative                | Level 1     | L12    |                           | 6 .        | 670    |
| Sinbads Kebabs                   | Ground             | G68          | Ella Baché                      | Level 1     | L13    | Nextra Toowong            | Ground     | G72    |
| Suncrane                         | Ground             | G62          | Fashion Nail Bar                | Level 1     | L23    | SERVICES                  |            |        |
| Sushi Paradise                   | Ground             | K6           | Footcare Haven                  | Level 1     | L16    | All Way Travel            | Gallery    | GA50   |
| Two Wongs                        | Ground             | G65          | Laser Clinics Australia Gallery | Gallery     | GA56   | Crown Currency Exchange   | Level 1    | L7B    |
| HIGH ST EAT                      |                    |              | Polish Nail Lounge              | l evel 1    | l 14   | Fitness First             | Level 2    |        |
| Grill'd                          | Ground             | G44          | Shehnaz Beauty                  | l evel 1    | L 10   | Flight Centre             | Ground     | G51    |
| Guzman Y Gomez                   | Ground             | G43          | Stefan                          | Gallery     | GA53B  | Footwear Fixers           | Level 1    | L7A    |
| Nando's                          | Ground             | G49          | S+S Hair.Beauty                 | Level 1     | I 19   | Link Plus                 | Level 1    | L21    |
| San Churro                       | Ground             | G46          | Toowong Happy Foot Massage      | Level 1     | L26    | Mister Minit              | Ground     | G54    |
| Stellarossa                      | Ground             | G47<br>GA52  | T&T Barber Shop                 | l evel 1    | 17C    | Sparkles Auto Care        | Basement 1 | B3     |
| Sushi Kiyomee<br>Tibetan Kitchen | Gallery<br>Ground  | GA52<br>G73  | V8 Supercuts                    | Basement 2  | B21    | Technology Traders        | l evel 1   | 122    |
|                                  | Ground             | G/3          |                                 | busernent 2 | DZI    | Toowong Library           | Level 1    | F18    |
| FASHION                          | 0 "                | 0.54         | HOMEWARES & GIFTS               |             |        | 3 3                       | Leveli     | 1 10   |
| Blue Illusion                    | Gallery            | GA54         | Bed Bath 'n Table               | Gallery     | GA42   | MOBILES & ACCESSORIES     |            |        |
| Lorna Jane<br>Oska Concept       | Gallery<br>Gallery | GA40<br>GA55 | Kaisercraft                     | Level 1     | L18    | Casphone                  | Ground     | G53    |
| Sportsgirl Sportsgirl            | Gallery            | GASS<br>GASS | Kingdom Gifts                   | Level 1     | L7A    | Telstra Shop              | Gallery    | GA21   |
| Studio For Men                   | Gallery            | GA37         | Robins Kitchen                  | Ground      | G52    | The Case Station          | Gallery    | K10    |
| Sussan                           | Gallery            | GA38         | The Total Picture Framing Co.   | Level 1     | L27    | Vodafone                  | Gallery    | GA49   |
| Taking Shape                     | Gallery            | GA48         | Village Variety                 | Level 1     | L24    | 'Yes' Optus               | Gallery    | GA58   |