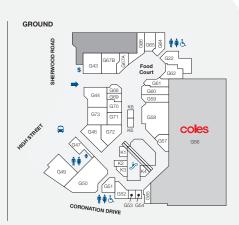

MARKET

• KMART

TRADE AREA POPULATION

| STORE                       | LEVEL ST        | ORE NO | STORE                              | LEVEL ST           | ORE NO        | STORE                   | LEVEL ST   | ORE NO     |
|-----------------------------|-----------------|--------|------------------------------------|--------------------|---------------|-------------------------|------------|------------|
| MAJORS                      |                 |        | Sussan                             | Gallery            | GA38          | JEWELLERY               |            |            |
| Coles                       | Ground          | G56    | Taking Shape                       | Gallery            | GA48          | lovisa                  | Gallery    | GA45       |
| David Jones                 | Gallery/Level 1 | GA34   | FLORIST                            |                    |               | Vogel & Co Jewellers    | Gallery    | GA46       |
| Kmart                       | Level 1         | L28    | Daisy's Florist                    | Gallery            | GA59          | 5                       | Guilery    | 0A40       |
| BANKS                       |                 |        | FOOTWEAR                           | odiiorg            | 0,109         | LIQUOR                  |            |            |
| BOQ                         | Level 1         | L8     |                                    | C all a            | C A 41        | Vintage Cellars         | Basement 1 | B4         |
| CBA                         | Ground          | G67B   | Fulchers Shoes                     | Gallery            | GA41          | Liquorland              | Gallery    | GA32       |
| FOOD EAT IN/TAKE AWAY       | ,               |        | FRESH FOOD                         |                    |               | MEDICAL & OPTOMETRISTS  | 5          |            |
| Ambassador Specialty Coffee |                 | K1     | Bakers Delight                     | Ground             | G70           | OPSM                    | Gallery    | GA36       |
| (opening soon)              | Groond          |        | Fruity Capers & Deli               | Ground             | G58           |                         | 9          | GA30       |
| Bird's Nest on the Run      | Ground          | G67A   | Health Squared                     | Ground             | G60           | Specsavers              | Level 1    |            |
| Boost Juice                 | Ground          | G57    | Market of Asia                     | Level 1            | L1            | Terry White Chemmart    | Ground     | G50        |
| Chatterbox Café             | Level 1         | L20    | Mayfield Chocolates                | Gallery            | GA44          | My Dentist Australia    | Level 1    | L1         |
| Chatime                     | Ground          | K2     | Village Meats                      | Ground             | G59           | MyHealth Medical Centre |            |            |
| Fantasia                    | Ground          | G66    | GAMES & ELECTRONICS                |                    |               | (Sullivan Nicolaides)   | Level 1    | L17        |
| Merlo Coffee                | Ground          | K4     | EB Games                           | Level 1            | L9            | Toowong Village Dental  | Level 2    |            |
| Mr Curry                    | Ground          | G61    | Presents of Mind                   | Ground             | G55           | NEWSAGENCY              |            |            |
| Roast & Toast               | Ground          | G71    | HEALTH & BEAUTY                    |                    |               | Nextra Toowona          | Ground     | G72        |
| Rollin's                    | Ground          | G69    | Cobelle Creative                   | Level 1            | L12           | 5                       |            |            |
| Rolling Man                 | Ground          | K8     | Ella Baché                         | Level 1            |               | SERVICES                |            |            |
| Sinbads Kebabs              | Ground          | G68    | Ella bache<br>Fashion Nail Bar     | Level 1            | L13<br>L23    | All Way Travel          | Gallery    | GA50       |
| Suncrane                    | Ground          | G62    | Fashion Nali bar<br>Footcare Haven | Level 1            | L25<br>L16    | Crown Currency Exchange | Level 1    | L7B        |
| Sushi Paradise              | Ground          | K6     | Laser Clinics Australia Gallery    |                    | GA56          | Fitness First           | Level 2    |            |
| Two Wongs                   | Ground          | G65    | Polish Nail Lounge                 | Gallery<br>Level 1 | GA36<br>  14  | Flight Centre           | Ground     | G51        |
| HIGH ST EAT                 |                 |        | Shehnaz Beauty                     | Level 1            | L14<br>  10   | Footwear Fixers         | Level 1    | 17A        |
| Grill'd                     | Ground          | G44    | Stefan                             | Galleru            | GA53B         | Link Plus               | Level 1    | L2         |
| Guzman Y Gomez              | Ground          | G43    | Stelan<br>S+S Hair.Beauty          | Level 1            | GAJJB<br>I 19 | Mister Minit            | Ground     | G54        |
| Nando's                     | Ground          | G49    | Toowong Happy Foot Massage         | Level1             | L19<br>L26    |                         | Basement 1 | B3         |
| San Churro                  | Ground          | G46    | T&T Barber Shop                    | Level1             | LZO<br>L7C    | Sparkles Auto Care      |            |            |
| Stellarossa                 | Ground          | G47    | V8 Supercuts                       | Basement 2         | B21           | Technology Traders      | Level 1    | L22        |
| Sushi Kiyomee               | Gallery         | GA52   | '                                  | busernern z        | DZT           | Toowong Library         | Level 1    | F18        |
| Tibetan Kitchen             | Ground          | G73    | HOMEWARES & GIFTS                  |                    |               | MOBILES & ACCESSORIES   |            |            |
| FASHION                     |                 |        | Bed Bath 'n Table                  | Gallery            | GA42          | Casphone                | Ground     | G53        |
| Blue Illusion               | Gallery         | GA54   | Kaisercraft                        | Level 1            | L18           | Telstra Shop            | Gallery    | GA21       |
| Lorna Jane                  | Gallery         | GA40   | Kingdom Gifts                      | Level 1            | L7A           |                         | 9          | GAZ<br>K10 |
| Oska Concept                | Gallery         | GA55   | Robins Kitchen                     | Ground             | G52           | The Case Station        | Gallery    |            |
| Sportsgirl                  | Gallery         | GA37   | The Total Picture Framing Co.      | Level 1            | L27           | Vodafone                | Gallery    | GA49       |
| Studio For Men              | Gallery         | GA39   | Village Variety                    | Level 1            | L24           | 'Yes' Optus             | Gallery    | GA58       |