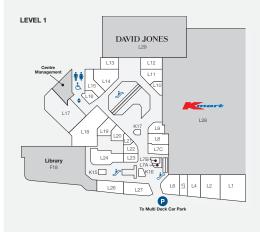

MARKET

• KMART

TRADE AREA POPULATION

| STORE                       | LEVEL ST        | ORE NO | STORE                              | LEVEL ST           | ORE NO        | STORE                   | LEVEL ST   | ORE NO     |
|-----------------------------|-----------------|--------|------------------------------------|--------------------|---------------|-------------------------|------------|------------|
| MAJORS                      |                 |        | Sussan                             | Gallery            | GA38          | JEWELLERY               |            |            |
| Coles                       | Ground          | G56    | Taking Shape                       | Gallery            | GA48          | lovisa                  | Gallery    | GA45       |
| David Jones                 | Gallery/Level 1 | GA34   | FLORIST                            |                    |               | Vogel & Co Jewellers    | Gallery    | GA46       |
| Kmart                       | Level 1         | L28    | Daisy's Florist                    | Gallery            | GA59          | 5                       | Guilery    | 0A40       |
| BANKS                       |                 |        | FOOTWEAR                           | odiiorg            | 0,109         | LIQUOR                  |            |            |
| BOQ                         | Level 1         | L8     |                                    | C all a            | C A 41        | Vintage Cellars         | Basement 1 | B4         |
| CBA                         | Ground          | G67B   | Fulchers Shoes                     | Gallery            | GA41          | Liquorland              | Gallery    | GA32       |
| FOOD EAT IN/TAKE AWAY       | ,               |        | FRESH FOOD                         |                    |               | MEDICAL & OPTOMETRISTS  | 5          |            |
| Ambassador Specialty Coffee |                 | K1     | Bakers Delight                     | Ground             | G70           | OPSM                    | Gallery    | GA36       |
| (opening soon)              | Groond          |        | Fruity Capers & Deli               | Ground             | G58           |                         | 9          | GA30       |
| Bird's Nest on the Run      | Ground          | G67A   | Health Squared                     | Ground             | G60           | Specsavers              | Level 1    |            |
| Boost Juice                 | Ground          | G57    | Market of Asia                     | Level 1            | L1            | Terry White Chemmart    | Ground     | G50        |
| Chatterbox Café             | Level 1         | L20    | Mayfield Chocolates                | Gallery            | GA44          | My Dentist Australia    | Level 1    | L1         |
| Chatime                     | Ground          | K2     | Village Meats                      | Ground             | G59           | MyHealth Medical Centre |            |            |
| Fantasia                    | Ground          | G66    | GAMES & ELECTRONICS                |                    |               | (Sullivan Nicolaides)   | Level 1    | L17        |
| Merlo Coffee                | Ground          | K4     | EB Games                           | Level 1            | L9            | Toowong Village Dental  | Level 2    |            |
| Mr Curry                    | Ground          | G61    | Presents of Mind                   | Ground             | G55           | NEWSAGENCY              |            |            |
| Roast & Toast               | Ground          | G71    | HEALTH & BEAUTY                    |                    |               | Nextra Toowona          | Ground     | G72        |
| Rollin's                    | Ground          | G69    | Cobelle Creative                   | Level 1            | L12           | 5                       |            |            |
| Rolling Man                 | Ground          | K8     | Ella Baché                         | Level 1            |               | SERVICES                |            |            |
| Sinbads Kebabs              | Ground          | G68    | Ella bache<br>Fashion Nail Bar     | Level 1            | L13<br>L23    | All Way Travel          | Gallery    | GA50       |
| Suncrane                    | Ground          | G62    | Fashion Nali bar<br>Footcare Haven | Level 1            | L25<br>L16    | Crown Currency Exchange | Level 1    | L7B        |
| Sushi Paradise              | Ground          | K6     | Laser Clinics Australia Gallery    |                    | GA56          | Fitness First           | Level 2    |            |
| Two Wongs                   | Ground          | G65    | Polish Nail Lounge                 | Gallery<br>Level 1 | GA36<br>  14  | Flight Centre           | Ground     | G51        |
| HIGH ST EAT                 |                 |        | Shehnaz Beauty                     | Level 1            | L14<br>  10   | Footwear Fixers         | Level 1    | 17A        |
| Grill'd                     | Ground          | G44    | Stefan                             | Galleru            | GA53B         | Link Plus               | Level 1    | L2         |
| Guzman Y Gomez              | Ground          | G43    | Stelan<br>S+S Hair.Beauty          | Level 1            | GAJJB<br>I 19 | Mister Minit            | Ground     | G54        |
| Nando's                     | Ground          | G49    | Toowong Happy Foot Massage         | Level1             | L19<br>L26    |                         | Basement 1 | B3         |
| San Churro                  | Ground          | G46    | T&T Barber Shop                    | Level1             | LZO<br>L7C    | Sparkles Auto Care      |            |            |
| Stellarossa                 | Ground          | G47    | V8 Supercuts                       | Basement 2         | B21           | Technology Traders      | Level 1    | L22        |
| Sushi Kiyomee               | Gallery         | GA52   | '                                  | busernern z        | DZT           | Toowong Library         | Level 1    | F18        |
| Tibetan Kitchen             | Ground          | G73    | HOMEWARES & GIFTS                  |                    |               | MOBILES & ACCESSORIES   |            |            |
| FASHION                     |                 |        | Bed Bath 'n Table                  | Gallery            | GA42          | Casphone                | Ground     | G53        |
| Blue Illusion               | Gallery         | GA54   | Kaisercraft                        | Level 1            | L18           | Telstra Shop            | Gallery    | GA21       |
| Lorna Jane                  | Gallery         | GA40   | Kingdom Gifts                      | Level 1            | L7A           |                         | 9          | GAZ<br>K10 |
| Oska Concept                | Gallery         | GA55   | Robins Kitchen                     | Ground             | G52           | The Case Station        | Gallery    |            |
| Sportsgirl                  | Gallery         | GA37   | The Total Picture Framing Co.      | Level 1            | L27           | Vodafone                | Gallery    | GA49       |
| Studio For Men              | Gallery         | GA39   | Village Variety                    | Level 1            | L24           | 'Yes' Optus             | Gallery    | GA58       |