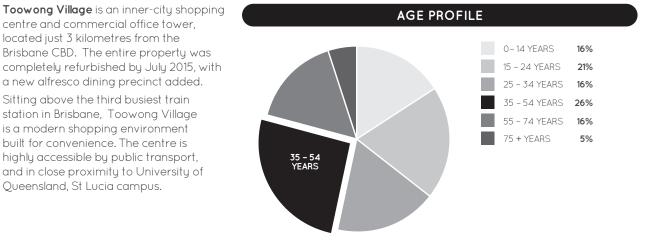

## KEY FEATURES

86 8.9m 180.0m 1.640 NUMBER OF TOTAL ANNUAL SALES (\$) CAR PARKS ANNUAL CUSTOMER VISITS GROSS LEASABLE RETAILERS AREA (M2) MAJORS DEMOGRAPHICS • DAVID JONES AFFLUENT MATURE FAMILIES, YOUNG PROFESSIONALS 115,92 • COLES

MARKET



• KMART

TRADE AREA POPULATION









| STORE                       | LEVEL ST        | ORE NO | STORE                              | LEVEL ST           | ORE NO        | STORE                   | LEVEL ST   | ORE NO     |
|-----------------------------|-----------------|--------|------------------------------------|--------------------|---------------|-------------------------|------------|------------|
| MAJORS                      |                 |        | Sussan                             | Gallery            | GA38          | JEWELLERY