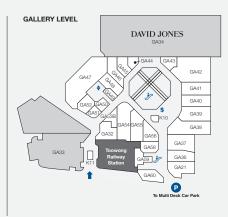

MARKET

• KMART

TRADE AREA POPULATION

| STORE                       | LEVEL ST        | ORE NO | STORE                              | LEVEL ST           | ORE NO        | STORE                   | LEVEL ST   | ORE NO     |
|-----------------------------|-----------------|--------|------------------------------------|--------------------|---------------|-------------------------|------------|------------|
| MAJORS                      |                 |        | Sussan                             | Gallery            | GA38          | JEWELLERY               |            |            |
| Coles                       | Ground          | G56    | Taking Shape                       | Gallery            | GA48          | lovisa                  | Gallery    | GA45       |
| David Jones                 | Gallery/Level 1 | GA34   | FLORIST                            |                    |               | Vogel & Co Jewellers    | Gallery    | GA46       |
| Kmart                       | Level 1         | L28    | Daisy's Florist                    | Gallery            | GA59          | 5                       | Guilery    | 0A40       |
| BANKS                       |                 |        | FOOTWEAR                           | odiiorg            | 0,109         | LIQUOR                  |            |            |
| BOQ                         | Level 1         | L8     |                                    | C all a            | C A 41        | Vintage Cellars         | Basement 1 | B4         |
| CBA                         | Ground          | G67B   | Fulchers Shoes                     | Gallery            | GA41          | Liquorland              | Gallery    | GA32       |
| FOOD EAT IN/TAKE AWAY       | ,               |        | FRESH FOOD                         |                    |               | MEDICAL & OPTOMETRISTS  | 5          |            |
| Ambassador Specialty Coffee |                 | K1     | Bakers Delight                     | Ground             | G70           | OPSM                    | Gallery    | GA36       |
| (opening soon)              | Groond          |        | Fruity Capers & Deli               | Ground             | G58           |                         | 9          | GA30       |
| Bird's Nest on the Run      | Ground          | G67A   | Health Squared                     | Ground             | G60           | Specsavers              | Level 1    |            |
| Boost Juice                 | Ground          | G57    | Market of Asia                     | Level 1            | L1            | Terry White Chemmart    | Ground     | G50        |
| Chatterbox Café             | Level 1         | L20    | Mayfield Chocolates                | Gallery            | GA44          | My Dentist Australia    | Level 1    | L1         |
| Chatime                     | Ground          | K2     | Village Meats                      | Ground             | G59           | MyHealth Medical Centre |            |            |
| Fantasia                    | Ground          | G66    | GAMES & ELECTRONICS                |                    |               | (Sullivan Nicolaides)   | Level 1    | L17        |
| Merlo Coffee                | Ground          | K4     | EB Games                           | Level 1            | L9            | Toowong Village Dental  | Level 2    |            |
| Mr Curry                    | Ground          | G61    | Presents of Mind                   | Ground             | G55           | NEWSAGENCY              |            |            |
| Roast & Toast               | Ground          | G71    | HEALTH & BEAUTY                    |                    |               | Nextra Toowona          | Ground     | G72        |
| Rollin's                    | Ground          | G69    | Cobelle Creative                   | Level 1            | L12           | 5                       |            |            |
| Rolling Man                 | Ground          | K8     | Ella Baché                         | Level 1            |               | SERVICES                |            |            |
| Sinbads Kebabs              | Ground          | G68    | Ella bache<br>Fashion Nail Bar     | Level 1            | L13<br>L23    | All Way Travel          | Gallery    | GA50       |
| Suncrane                    | Ground          | G62    | Fashion Nali bar<br>Footcare Haven | Level 1            | L25<br>L16    | Crown Currency Exchange | Level 1    | L7B        |
| Sushi Paradise              | Ground          | K6     | Laser Clinics Australia Gallery    |                    | GA56          | Fitness First           | Level 2    |            |
| Two Wongs                   | Ground          | G65    | Polish Nail Lounge                 | Gallery<br>Level 1 | GA36<br>  14  | Flight Centre           | Ground     | G51        |
| HIGH ST EAT                 |                 |        | Shehnaz Beauty                     | Level 1            | L14<br>  10   | Footwear Fixers         | Level 1    | 17A        |
| Grill'd                     | Ground          | G44    | Stefan                             | Galleru            | GA53B         | Link Plus               | Level 1    | L2         |
| Guzman Y Gomez              | Ground          | G43    | Stelan<br>S+S Hair.Beauty          | Level 1            | GAJJB<br>I 19 | Mister Minit            | Ground     | G54        |
| Nando's                     | Ground          | G49    | Toowong Happy Foot Massage         | Level1             | L19<br>L26    |                         | Basement 1 | B3         |
| San Churro                  | Ground          | G46    | T&T Barber Shop                    | Level1             | LZO<br>L7C    | Sparkles Auto Care      |            |            |
| Stellarossa                 | Ground          | G47    | V8 Supercuts                       | Basement 2         | B21           | Technology Traders      | Level 1    | L22        |
| Sushi Kiyomee               | Gallery         | GA52   | '                                  | busernern z        | DZT           | Toowong Library         | Level 1    | F18        |
| Tibetan Kitchen             | Ground          | G73    | HOMEWARES & GIFTS                  |                    |               | MOBILES & ACCESSORIES   |            |            |
| FASHION                     |                 |        | Bed Bath 'n Table                  | Gallery            | GA42          | Casphone                | Ground     | G53        |
| Blue Illusion               | Gallery         | GA54   | Kaisercraft                        | Level 1            | L18           | Telstra Shop            | Gallery    | GA21       |
| Lorna Jane                  | Gallery         | GA40   | Kingdom Gifts                      | Level 1            | L7A           |                         | 9          | GAZ<br>K10 |
| Oska Concept                | Gallery         | GA55   | Robins Kitchen                     | Ground             | G52           | The Case Station        | Gallery    |            |
| Sportsgirl                  | Gallery         | GA37   | The Total Picture Framing Co.      | Level 1            | L27           | Vodafone                | Gallery    | GA49       |
| Studio For Men              | Gallery         | GA39   | Village Variety                    | Level 1            | L24           | 'Yes' Optus             | Gallery    | GA58       |