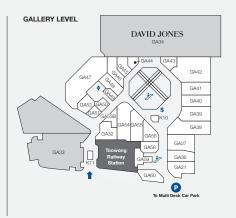

## **MAJORS**

- DAVID JONES
  - COLES
  - KMART

#### LOVE THE VILLAGE

| STORE                       | LEVEL STORE NO   |              | STORE                           | LEVEL STORE NO |        | STORE                                         | LEVEL STORE NO    |            |
|-----------------------------|------------------|--------------|---------------------------------|----------------|--------|-----------------------------------------------|-------------------|------------|
| MAJORS                      |                  |              | Sussan                          | Gallery        | GA38   | JEWELLERY                                     |                   |            |
| Coles                       | Ground           | G56          | Taking Shape                    | Gallery        | GA48   | Lovisa                                        | Gallery           | GA45       |
| David Jones                 | Gallery/Level 1  | GA34         | FLORIST                         |                |        | Vogel & Co Jewellers                          | Gallery           | GA46       |
| Kmart                       | Level 1          | L28          | Daisy's Florist                 | Gallery        | GA59   | 3                                             | Gallerg           | CA40       |
| BANKS                       |                  |              | FOOTWEAR                        | Gallerg        | 0/107  | LIQUOR                                        |                   |            |
| BOQ                         | Level 1          | L8           | Fulchers Shoes (opening soon)   | Callan         | C A 41 | Vintage Cellars                               | Basement 1        | В4         |
| CBA                         | Ground           | G67B         |                                 | Gallery        | GA41   | Liquorland                                    | Gallery           | GA32       |
| FOOD EAT IN/TAKE AWAY       | ,                |              | FRESH FOOD                      |                |        | MEDICAL & OPTOMETRISTS                        | 6                 |            |
| Ambassador Specialty Coffee |                  | K1           | Bakers Delight                  | Ground         | G70    | OPSM                                          | Gallery           | GA36       |
| (opening soon)              | 0,00,10          |              | Fruity Capers & Deli            | Ground         | G58    |                                               | Level 1           | L15        |
| Bird's Nest on the Run      | Ground           | G67A         | Health Squared                  | Ground         | G60    | Specsavers                                    |                   |            |
| Boost Juice                 | Ground           | G57          | Market of Asia                  | Level 1        | L1     | Terry White Chemmart<br>My Dentist Australia  | Ground<br>Level 1 | G50<br>L11 |
| Chatterbox Café             | Level 1          | L20          | Mayfield Chocolates             | Gallery        | GA44   | ž                                             | Level I           | LII        |
| Chatime                     | Ground           | K2           | Village Meats                   | Ground         | G59    | MyHealth Medical Centre (Sullivan Nicolaides) | Level 1           | I 17       |
| Fantasia                    | Ground           | G66          | GAMES & ELECTRONICS             |                |        |                                               |                   | LI/        |
| Merlo Coffee                | Ground           | K4           | EB Games                        | Level 1        | L9     | Toowong Village Dental                        | Level 2           |            |
| Mr Curry                    | Ground           | G61          | Presents of Mind                | Ground         | G55    | NEWSAGENCY                                    |                   |            |
| Roast & Toast               | Ground           | G71          | HEALTH & BEAUTY                 |                |        | Nextra Toowong                                | Ground            | G72        |
| Rollin's                    | Ground           | G69          | Cobelle Creative                | l evel 1       | L12    | SERVICES                                      |                   |            |
| Rolling Man                 | Ground           | K8           | Ella Baché                      | Level 1        | L13    |                                               | 0 "               | 0.50       |
| Sinbads Kebabs<br>Suncrane  | Ground<br>Ground | G68<br>G62   | Fashion Nail Bar                | Level 1        | L23    | All Way Travel                                | Gallery           | GA50       |
| Sushi Paradise              | Ground           | G02<br>K6    | Footcare Haven                  | Level 1        | I 16   | Crown Currency Exchange                       | Level 1           | L7B        |
| Two Wongs                   | Ground           | G65          | Laser Clinics Australia Gallery | Gallery        | GA56   | Fitness First                                 | Level 2           |            |
| <u> </u>                    | Groond           | 005          | Polish Nail Lounge              | Level 1        | L14    | Flight Centre                                 | Ground            | G51        |
| HIGH ST EAT                 |                  |              | Shehnaz Beauty                  | Level 1        | I 10   | Footwear Fixers                               | Level 1           | L7A        |
| Grill'd                     | Ground           | G44          | Stefan                          | Gallery        | GA53B  | Link Plus                                     | Level 1           | L21        |
| Guzman Y Gomez<br>Nando's   | Ground<br>Ground | G43<br>G49   | S+S Hair.Beauty                 | Level 1        | L19    | Mister Minit                                  | Ground            | G54        |
| San Churro                  | Ground           | G49<br>G46   | Toowong Happy Foot Massage      | Level 1        | L26    | Sparkles Auto Care                            | Basement 1        | B.3        |
| Stellarossa                 | Ground           | G40<br>G47   | T&T Barber Shop                 | Level 1        | L7C    | Technology Traders                            | Level 1           | L22        |
| Sushi Kiyomee               | Galleru          | GA52         | V8 Supercuts                    | Basement 2     | B21    | Toowong Library                               | Level 1           | F18        |
| Tibetan Kitchen             | Ground           | G73          | HOMEWARES & GIFTS               |                |        |                                               | Leveli            | 1 10       |
| FASHION                     |                  |              | Bed Bath 'n Table               | Gallery        | GA42   | MOBILES & ACCESSORIES                         |                   |            |
| Blue Illusion               | Gallery          | GA54         | Kaisercraft                     | Level 1        | L18    | Casphone                                      | Ground            | G53        |
| Lorna Jane                  | Gallery          | GA34<br>GA40 | Kingdom Gifts                   | Level 1        | L7A    | Telstra Shop                                  | Gallery           | GA21       |
| Oska Concept                | Gallery          | GA55         | Robins Kitchen                  | Ground         | G52    | The Case Station                              | Gallery           | K10        |
| Sportsgirl                  | Gallery          | GA33         | The Total Picture Framing Co.   | Level 1        | L27    | Vodafone                                      | Gallery           | GA49       |
| Studio For Men              | Gallery          | GA39         | Village Variety                 | Level 1        | L24    | 'Yes' Optus                                   | Gallery           | GA58       |