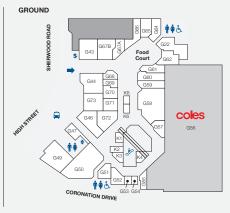

#### LOVE THE VILLAGE

| STORE                       | LEVEL STORE NO   |              | STORE                           | LEVEL STORE NO |        | STORE                                         | LEVEL STORE NO    |            |
|-----------------------------|------------------|--------------|---------------------------------|----------------|--------|-----------------------------------------------|-------------------|------------|
| MAJORS                      |                  |              | Sussan                          | Gallery        | GA38   | JEWELLERY                                     |                   |            |
| Coles                       | Ground           | G56          | Taking Shape                    | Gallery        | GA48   | Lovisa                                        | Gallery           | GA45       |
| David Jones                 | Gallery/Level 1  | GA34         | FLORIST                         |                |        | Vogel & Co Jewellers                          | Gallery           | GA46       |
| Kmart                       | Level 1          | L28          | Daisy's Florist                 | Gallery        | GA59   | 3                                             | Gallerg           | CA40       |
| BANKS                       |                  |              | FOOTWEAR                        | Gallerg        | 0/107  | LIQUOR                                        |                   |            |
| BOQ                         | Level 1          | L8           | Fulchers Shoes (opening soon)   | Callan         | C A 41 | Vintage Cellars                               | Basement 1        | В4         |
| CBA                         | Ground           | G67B         |                                 | Gallery        | GA41   | Liquorland                                    | Gallery           | GA32       |
| FOOD EAT IN/TAKE AWAY       | ,                |              | FRESH FOOD                      |                |        | MEDICAL & OPTOMETRISTS                        | 6                 |            |
| Ambassador Specialty Coffee |                  | K1           | Bakers Delight                  | Ground         | G70    | OPSM                                          | Gallery           | GA36       |
| (opening soon)              | 0,00,10          |              | Fruity Capers & Deli            | Ground         | G58    |                                               | Level 1           | L15        |
| Bird's Nest on the Run      | Ground           | G67A         | Health Squared                  | Ground         | G60    | Specsavers                                    |                   |            |
| Boost Juice                 | Ground           | G57          | Market of Asia                  | Level 1        | L1     | Terry White Chemmart<br>My Dentist Australia  | Ground<br>Level 1 | G50<br>L11 |
| Chatterbox Café             | Level 1          | L20          | Mayfield Chocolates             | Gallery        | GA44   | ž                                             | Level I           | LII        |
| Chatime                     | Ground           | K2           | Village Meats                   | Ground         | G59    | MyHealth Medical Centre (Sullivan Nicolaides) | Level 1           | I 17       |
| Fantasia                    | Ground           | G66          | GAMES & ELECTRONICS             |                |        |                                               |                   | LI/        |
| Merlo Coffee                | Ground           | K4           | EB Games                        | Level 1        | L9     | Toowong Village Dental                        | Level 2           |            |
| Mr Curry                    | Ground           | G61          | Presents of Mind                | Ground         | G55    | NEWSAGENCY                                    |                   |            |
| Roast & Toast               | Ground           | G71          | HEALTH & BEAUTY                 |                |        | Nextra Toowong                                | Ground            | G72        |
| Rollin's                    | Ground           | G69          | Cobelle Creative                | l evel 1       | L12    | SERVICES                                      |                   |            |
| Rolling Man                 | Ground           | K8           | Ella Baché                      | Level 1        | L13    |                                               | 0 "               | 0.50       |
| Sinbads Kebabs<br>Suncrane  | Ground<br>Ground | G68<br>G62   | Fashion Nail Bar                | Level 1        | L23    | All Way Travel                                | Gallery           | GA50       |
| Sushi Paradise              | Ground           | G02<br>K6    | Footcare Haven                  | Level 1        | I 16   | Crown Currency Exchange                       | Level 1           | L7B        |
| Two Wongs                   | Ground           | G65          | Laser Clinics Australia Gallery | Gallery        | GA56   | Fitness First                                 | Level 2           |            |
| <u> </u>                    | Groond           | 005          | Polish Nail Lounge              | Level 1        | L14    | Flight Centre                                 | Ground            | G51        |
| HIGH ST EAT                 |                  |              | Shehnaz Beauty                  | Level 1        | I 10   | Footwear Fixers                               | Level 1           | L7A        |
| Grill'd                     | Ground           | G44          | Stefan                          | Gallery        | GA53B  | Link Plus                                     | Level 1           | L21        |
| Guzman Y Gomez<br>Nando's   | Ground<br>Ground | G43<br>G49   | S+S Hair.Beauty                 | Level 1        | L19    | Mister Minit                                  | Ground            | G54        |
| San Churro                  | Ground           | G49<br>G46   | Toowong Happy Foot Massage      | Level 1        | L26    | Sparkles Auto Care                            | Basement 1        | B.3        |
| Stellarossa                 | Ground           | G40<br>G47   | T&T Barber Shop                 | Level 1        | L7C    | Technology Traders                            | Level 1           | L22        |
| Sushi Kiyomee               | Galleru          | GA52         | V8 Supercuts                    | Basement 2     | B21    | Toowong Library                               | Level 1           | F18        |
| Tibetan Kitchen             | Ground           | G73          | HOMEWARES & GIFTS               |                |        |                                               | Leveli            | 1 10       |
| FASHION                     |                  |              | Bed Bath 'n Table               | Gallery        | GA42   | MOBILES & ACCESSORIES                         |                   |            |
| Blue Illusion               | Gallery          | GA54         | Kaisercraft                     | Level 1        | L18    | Casphone                                      | Ground            | G53        |
| Lorna Jane                  | Gallery          | GA34<br>GA40 | Kingdom Gifts                   | Level 1        | L7A    | Telstra Shop                                  | Gallery           | GA21       |
| Oska Concept                | Gallery          | GA55         | Robins Kitchen                  | Ground         | G52    | The Case Station                              | Gallery           | K10        |
| Sportsgirl                  | Gallery          | GA33         | The Total Picture Framing Co.   | Level 1        | L27    | Vodafone                                      | Gallery           | GA49       |
| Studio For Men              | Gallery          | GA39         | Village Variety                 | Level 1        | L24    | 'Yes' Optus                                   | Gallery           | GA58       |