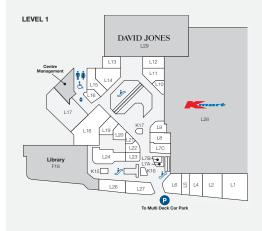

## **MAJORS**

- DAVID JONES
  - COLES
  - KMART

#### LOVE THE VILLAGE

| STORE                       | LEVEL STORE NO   |              | STORE                           | LEVEL STORE NO |        | STORE                                         | LEVEL STORE NO    |            |
|-----------------------------|------------------|--------------|---------------------------------|----------------|--------|-----------------------------------------------|-------------------|------------|
| MAJORS                      |                  |              | Sussan                          | Gallery        | GA38   | JEWELLERY                                     |                   |            |
| Coles                       | Ground           | G56          | Taking Shape                    | Gallery        | GA48   | Lovisa                                        | Gallery           | GA45       |
| David Jones                 | Gallery/Level 1  | GA34         | FLORIST                         |                |        | Vogel & Co Jewellers                          | Gallery           | GA46       |
| Kmart                       | Level 1          | L28          | Daisy's Florist                 | Gallery        | GA59   | 3                                             | Gallerg           | CA40       |
| BANKS                       |                  |              | FOOTWEAR                        | Gallerg        | 0/107  | LIQUOR                                        |                   |            |
| BOQ                         | Level 1          | L8           | Fulchers Shoes (opening soon)   | Callan         | C A 41 | Vintage Cellars                               | Basement 1        | В4         |
| CBA                         | Ground           | G67B         |                                 | Gallery        | GA41   | Liquorland                                    | Gallery           | GA32       |
| FOOD EAT IN/TAKE AWAY       | ,                |              | FRESH FOOD                      |                |        | MEDICAL & OPTOMETRISTS                        | 6                 |            |
| Ambassador Specialty Coffee |                  | K1           | Bakers Delight                  | Ground         | G70    | OPSM                                          | Gallery           | GA36       |
| (opening soon)              | 0,00,10          |              | Fruity Capers & Deli            | Ground         | G58    |                                               | Level 1           | L15        |
| Bird's Nest on the Run      | Ground           | G67A         | Health Squared                  | Ground         | G60    | Specsavers                                    |                   |            |
| Boost Juice                 | Ground           | G57          | Market of Asia                  | Level 1        | L1     | Terry White Chemmart<br>My Dentist Australia  | Ground<br>Level 1 | G50<br>L11 |
| Chatterbox Café             | Level 1          | L20          | Mayfield Chocolates             | Gallery        | GA44   | ž                                             | Level I           | LII        |
| Chatime                     | Ground           | K2           | Village Meats                   | Ground         | G59    | MyHealth Medical Centre (Sullivan Nicolaides) | Level 1           | I 17       |
| Fantasia                    | Ground           | G66          | GAMES & ELECTRONICS             |                |        |                                               |                   | LI/        |
| Merlo Coffee                | Ground           | K4           | EB Games                        | Level 1        | L9     | Toowong Village Dental                        | Level 2           |            |
| Mr Curry                    | Ground           | G61          | Presents of Mind                | Ground         | G55    | NEWSAGENCY                                    |                   |            |
| Roast & Toast               | Ground           | G71          | HEALTH & BEAUTY                 |                |        | Nextra Toowong                                | Ground            | G72        |
| Rollin's                    | Ground           | G69          | Cobelle Creative                | l evel 1       | L12    | SERVICES                                      |                   |            |
| Rolling Man                 | Ground           | K8           | Ella Baché                      | Level 1        | L13    |                                               | 0 "               | 0.50       |
| Sinbads Kebabs<br>Suncrane  | Ground<br>Ground | G68<br>G62   | Fashion Nail Bar                | Level 1        | L23    | All Way Travel                                | Gallery           | GA50       |
| Sushi Paradise              | Ground           | G02<br>K6    | Footcare Haven                  | Level 1        | I 16   | Crown Currency Exchange                       | Level 1           | L7B        |
| Two Wongs                   | Ground           | G65          | Laser Clinics Australia Gallery | Gallery        | GA56   | Fitness First                                 | Level 2           |            |
| <u> </u>                    | Groond           | 005          | Polish Nail Lounge              | Level 1        | L14    | Flight Centre                                 | Ground            | G51        |
| HIGH ST EAT                 |                  |              | Shehnaz Beauty                  | Level 1        | I 10   | Footwear Fixers                               | Level 1           | L7A        |
| Grill'd                     | Ground           | G44          | Stefan                          | Gallery        | GA53B  | Link Plus                                     | Level 1           | L21        |
| Guzman Y Gomez<br>Nando's   | Ground<br>Ground | G43<br>G49   | S+S Hair.Beauty                 | Level 1        | L19    | Mister Minit                                  | Ground            | G54        |
| San Churro                  | Ground           | G49<br>G46   | Toowong Happy Foot Massage      | Level 1        | L26    | Sparkles Auto Care                            | Basement 1        | B.3        |
| Stellarossa                 | Ground           | G40<br>G47   | T&T Barber Shop                 | Level 1        | L7C    | Technology Traders                            | Level 1           | L22        |
| Sushi Kiyomee               | Galleru          | GA52         | V8 Supercuts                    | Basement 2     | B21    | Toowong Library                               | Level 1           | F18        |
| Tibetan Kitchen             | Ground           | G73          | HOMEWARES & GIFTS               |                |        |                                               | Leveli            | 1 10       |
| FASHION                     |                  |              | Bed Bath 'n Table               | Gallery        | GA42   | MOBILES & ACCESSORIES                         |                   |            |
| Blue Illusion               | Gallery          | GA54         | Kaisercraft                     | Level 1        | L18    | Casphone                                      | Ground            | G53        |
| Lorna Jane                  | Gallery          | GA34<br>GA40 | Kingdom Gifts                   | Level 1        | L7A    | Telstra Shop                                  | Gallery           | GA21       |
| Oska Concept                | Gallery          | GA55         | Robins Kitchen                  | Ground         | G52    | The Case Station                              | Gallery           | K10        |
| Sportsgirl                  | Gallery          | GA33         | The Total Picture Framing Co.   | Level 1        | L27    | Vodafone                                      | Gallery           | GA49       |
| Studio For Men              | Gallery          | GA39         | Village Variety                 | Level 1        | L24    | 'Yes' Optus                                   | Gallery           | GA58       |