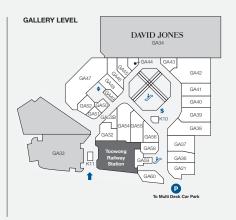

## **MAJORS**

- DAVID JONES
  - COLES
  - KMART

#### LOVE THE VILLAGE

| STORE                       | LEVEL ST         | ORE NO     | STORE                           | LEVEL ST     | ORE NO | STORE                                            | LEVEL ST          | ORE NO     |
|-----------------------------|------------------|------------|---------------------------------|--------------|--------|--------------------------------------------------|-------------------|------------|
| MAJORS                      |                  |            | Sussan                          | Gallery      | GA38   | JEWELLERY                                        |                   |            |
| Coles                       | Ground           | G56        | Taking Shape                    | Gallery      | GA48   | Lovisa                                           | Gallery           | GA45       |
| David Jones                 | Gallery/Level 1  | GA34       | FLORIST                         |              |        | Vogel & Co Jewellers                             | Gallery           | GA46       |
| Kmart                       | Level 1          | L28        | Daisu's Florist                 | Gallery      | GA59   | ,                                                | Gallerg           | OAHO       |
| BANKS                       |                  |            | y .                             | Gallery      | GAJ9   | LIQUOR                                           |                   |            |
| BOQ                         | Level 1          | L8         | FRESH FOOD                      |              |        | Vintage Cellars                                  | Basement 1        | B4         |
| CBA                         | Ground           | G67B       | Bakers Delight                  | Ground       | G70    | Liquorland                                       | Gallery           | GA32       |
| FOOD EAT IN/TAKE AWAY       | ,                |            | Fruity Capers & Deli            | Ground       | G58    | MEDICAL & OPTOMETRISTS                           |                   |            |
| Bird's Nest on the Run      | Ground           | G67A       | Health Squared                  | Ground       | G60    | OPSM                                             | Gallery           | GA36       |
| Boost Juice                 | Ground           | G57        | Market of Asia                  | Level 1      | L1     |                                                  | Level 1           | L15        |
| Ambassador Specialty Coffee | Ground           | K1         | Mayfield Chocolates             | Gallery      | GA44   | Specsavers                                       |                   |            |
| (opening soon)              |                  |            | Village Meats                   | Ground       | G59    | Terry White Chemmart<br>My Dentist Australia     | Ground<br>Level 1 | G50<br>L11 |
| Chatterbox Café             | Level 1          | L20        | GAMES & ELECTRONICS             |              |        | ~                                                | Leveli            | LII        |
| Chatime                     | Ground           | K2         | FB Games                        | l evel 1     | 19     | MyHealth Medical Centre<br>(Sullivan Nicolaides) | l evel 1          | l 17       |
| Fantasia                    | Ground           | G66        |                                 |              |        | · ·                                              | Level 2           | LI7        |
| Merlo Coffee                | Ground           | K4         | Presents of Mind                | Ground       | G55    | Toowong Village Dental                           | Level 2           |            |
| Mr Curry                    | Ground           | G61        | HEALTH & BEAUTY                 |              |        | NEWSAGENCY                                       |                   |            |
| Roast & Toast<br>Rollin's   | Ground           | G71<br>G69 | Cobelle Creative                | Level 1      | L12    | Nextra Toowong                                   | Ground            | G72        |
| Rolling Man                 | Ground<br>Ground | G69<br>K8  | Ella Baché                      | Level 1      | L13    | SERVICES                                         |                   |            |
| Sinbads Kebabs              | Ground           | G68        | Fashion Nail Bar                | Level 1      | L23    |                                                  | Callan            | GA50       |
| Suncrane                    | Ground           | G62        | Footcare Haven                  | Level 1      | L16    | All Way Travel                                   | Gallery           |            |
| Sushi Paradise              | Ground           | K6         | Laser Clinics Australia Gallery | Gallery      | GA56   | Crown Currency Exchange                          | Level 1           | L7B        |
| Two Wongs                   | Ground           | G65        | Polish Nail Lounge              | Level 1      | L14    | Fitness First                                    | Level 2           |            |
| HIGH ST EAT                 |                  |            | Shehnaz Beauty                  | Level 1      | L10    | Flight Centre                                    | Ground            | G51        |
| Grill'd                     | Ground           | G44        | Stefan                          | Gallery      | GA53B  | Footwear Fixers                                  | Level 1           | L7A        |
| Guzman Y Gomez              | Ground           | G44<br>G43 | S+S Hair.Beauty                 | Level 1      | L19    | Link Plus                                        | Level 1           | L21        |
| Nando's                     | Ground           | G49        | Toowong Happy Foot Massage      | Level 1      | L26    | Mister Minit                                     | Ground            | G54        |
| San Churro                  | Ground           | G46        | T&T Barber Shop                 | Level 1      | L7C    | Sparkles Auto Care                               | Basement 1        | В3         |
| Stellarossa                 | Ground           | G47        | V8 Supercuts                    | Basement 2   | B21    | Technology Traders                               | Level 1           | L22        |
| Sushi Kiyomee               | Gallery          | GA52       |                                 | buserrient 2 | DZI    | Toowong Library                                  | l evel 1          | F18        |
| Tibetan Kitchen             | Ground           | G73        | HOMEWARES & GIFTS               |              |        |                                                  |                   |            |
| FASHION                     |                  |            | Bed Bath 'n Table               | Gallery      | GA42   | MOBILES & ACCESSORIES                            |                   |            |
| Blue Illusion               | Gallery          | GA54       | Kaisercraft                     | Level 1      | L18    | Casphone                                         | Ground            | G53        |
| Lorna Jane                  | Gallery          | GA40       | Kingdom Gifts                   | Level 1      | L7A    | Telstra Shop                                     | Gallery           | GA21       |
| Oska Concept                | Gallery          | GA55       | Robins Kitchen                  | Ground       | G52    | The Case Station                                 | Gallery           | K10        |
| Sportsgirl                  | Gallery          | GA37       | The Total Picture Framing Co.   | Level 1      | L27    | Vodafone                                         | Gallery           | GA49       |
| Studio For Men              | Gallery          | GA39       | Village Variety                 | l evel 1     | 124    | 'Yes' Optus                                      | Gallery           | GA58       |