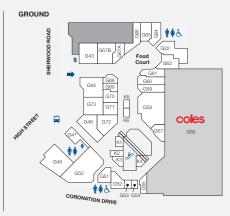

#### LOVE THE VILLAGE

| STORE                       | LEVEL ST         | ORE NO     | STORE                           | LEVEL ST     | ORE NO | STORE                                            | LEVEL ST          | ORE NO     |
|-----------------------------|------------------|------------|---------------------------------|--------------|--------|--------------------------------------------------|-------------------|------------|
| MAJORS                      |                  |            | Sussan                          | Gallery      | GA38   | JEWELLERY                                        |                   |            |
| Coles                       | Ground           | G56        | Taking Shape                    | Gallery      | GA48   | Lovisa                                           | Gallery           | GA45       |
| David Jones                 | Gallery/Level 1  | GA34       | FLORIST                         |              |        | Vogel & Co Jewellers                             | Gallery           | GA46       |
| Kmart                       | Level 1          | L28        | Daisu's Florist                 | Gallery      | GA59   | ,                                                | Gallerg           | OAHO       |
| BANKS                       |                  |            | y .                             | Gallery      | GAJ9   | LIQUOR                                           |                   |            |
| BOQ                         | Level 1          | L8         | FRESH FOOD                      |              |        | Vintage Cellars                                  | Basement 1        | B4         |
| CBA                         | Ground           | G67B       | Bakers Delight                  | Ground       | G70    | Liquorland                                       | Gallery           | GA32       |
| FOOD EAT IN/TAKE AWAY       | ,                |            | Fruity Capers & Deli            | Ground       | G58    | MEDICAL & OPTOMETRISTS                           |                   |            |
| Bird's Nest on the Run      | Ground           | G67A       | Health Squared                  | Ground       | G60    | OPSM                                             | Gallery           | GA36       |
| Boost Juice                 | Ground           | G57        | Market of Asia                  | Level 1      | L1     |                                                  | Level 1           | L15        |
| Ambassador Specialty Coffee | Ground           | K1         | Mayfield Chocolates             | Gallery      | GA44   | Specsavers                                       |                   |            |
| (opening soon)              |                  |            | Village Meats                   | Ground       | G59    | Terry White Chemmart<br>My Dentist Australia     | Ground<br>Level 1 | G50<br>L11 |
| Chatterbox Café             | Level 1          | L20        | GAMES & ELECTRONICS             |              |        | ~                                                | Leveli            | LII        |
| Chatime                     | Ground           | K2         | FB Games                        | l evel 1     | 19     | MyHealth Medical Centre<br>(Sullivan Nicolaides) | l evel 1          | l 17       |
| Fantasia                    | Ground           | G66        |                                 |              |        | · ·                                              | Level 2           | LI7        |
| Merlo Coffee                | Ground           | K4         | Presents of Mind                | Ground       | G55    | Toowong Village Dental                           | Level 2           |            |
| Mr Curry                    | Ground           | G61        | HEALTH & BEAUTY                 |              |        | NEWSAGENCY                                       |                   |            |
| Roast & Toast<br>Rollin's   | Ground           | G71<br>G69 | Cobelle Creative                | Level 1      | L12    | Nextra Toowong                                   | Ground            | G72        |
| Rolling Man                 | Ground<br>Ground | G69<br>K8  | Ella Baché                      | Level 1      | L13    | SERVICES                                         |                   |            |
| Sinbads Kebabs              | Ground           | G68        | Fashion Nail Bar                | Level 1      | L23    |                                                  | Callan            | GA50       |
| Suncrane                    | Ground           | G62        | Footcare Haven                  | Level 1      | L16    | All Way Travel                                   | Gallery           |            |
| Sushi Paradise              | Ground           | K6         | Laser Clinics Australia Gallery | Gallery      | GA56   | Crown Currency Exchange                          | Level 1           | L7B        |
| Two Wongs                   | Ground           | G65        | Polish Nail Lounge              | Level 1      | L14    | Fitness First                                    | Level 2           |            |
| HIGH ST EAT                 |                  |            | Shehnaz Beauty                  | Level 1      | L10    | Flight Centre                                    | Ground            | G51        |
| Grill'd                     | Ground           | G44        | Stefan                          | Gallery      | GA53B  | Footwear Fixers                                  | Level 1           | L7A        |
| Guzman Y Gomez              | Ground           | G44<br>G43 | S+S Hair.Beauty                 | Level 1      | L19    | Link Plus                                        | Level 1           | L21        |
| Nando's                     | Ground           | G49        | Toowong Happy Foot Massage      | Level 1      | L26    | Mister Minit                                     | Ground            | G54        |
| San Churro                  | Ground           | G46        | T&T Barber Shop                 | Level 1      | L7C    | Sparkles Auto Care                               | Basement 1        | В3         |
| Stellarossa                 | Ground           | G47        | V8 Supercuts                    | Basement 2   | B21    | Technology Traders                               | Level 1           | L22        |
| Sushi Kiyomee               | Gallery          | GA52       |                                 | buserrient 2 | DZI    | Toowong Library                                  | l evel 1          | F18        |
| Tibetan Kitchen             | Ground           | G73        | HOMEWARES & GIFTS               |              |        |                                                  |                   |            |
| FASHION                     |                  |            | Bed Bath 'n Table               | Gallery      | GA42   | MOBILES & ACCESSORIES                            |                   |            |
| Blue Illusion               | Gallery          | GA54       | Kaisercraft                     | Level 1      | L18    | Casphone                                         | Ground            | G53        |
| Lorna Jane                  | Gallery          | GA40       | Kingdom Gifts                   | Level 1      | L7A    | Telstra Shop                                     | Gallery           | GA21       |
| Oska Concept                | Gallery          | GA55       | Robins Kitchen                  | Ground       | G52    | The Case Station                                 | Gallery           | K10        |
| Sportsgirl                  | Gallery          | GA37       | The Total Picture Framing Co.   | Level 1      | L27    | Vodafone                                         | Gallery           | GA49       |
| Studio For Men              | Gallery          | GA39       | Village Variety                 | l evel 1     | 124    | 'Yes' Optus                                      | Gallery           | GA58       |