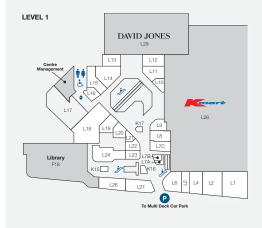

## **MAJORS**

- DAVID JONES
  - COLES
  - KMART

#### LOVE THE VILLAGE

| STORE                       | LEVEL ST         | ORE NO     | STORE                           | LEVEL ST     | ORE NO | STORE                                            | LEVEL ST          | ORE NO     |
|-----------------------------|------------------|------------|---------------------------------|--------------|--------|--------------------------------------------------|-------------------|------------|
| MAJORS                      |                  |            | Sussan                          | Gallery      | GA38   | JEWELLERY                                        |                   |            |
| Coles                       | Ground           | G56        | Taking Shape                    | Gallery      | GA48   | Lovisa                                           | Gallery           | GA45       |
| David Jones                 | Gallery/Level 1  | GA34       | FLORIST                         |              |        | Vogel & Co Jewellers                             | Gallery           | GA46       |
| Kmart                       | Level 1          | L28        | Daisu's Florist                 | Gallery      | GA59   | ,                                                | Gallerg           | OAHO       |
| BANKS                       |                  |            | y .                             | Gallery      | GAJ9   | LIQUOR                                           |                   |            |
| BOQ                         | Level 1          | L8         | FRESH FOOD                      |              |        | Vintage Cellars                                  | Basement 1        | B4         |
| CBA                         | Ground           | G67B       | Bakers Delight                  | Ground       | G70    | Liquorland                                       | Gallery           | GA32       |
| FOOD EAT IN/TAKE AWAY       | ,                |            | Fruity Capers & Deli            | Ground       | G58    | MEDICAL & OPTOMETRISTS                           |                   |            |
| Bird's Nest on the Run      | Ground           | G67A       | Health Squared                  | Ground       | G60    | OPSM                                             | Gallery           | GA36       |
| Boost Juice                 | Ground           | G57        | Market of Asia                  | Level 1      | L1     |                                                  | Level 1           | L15        |
| Ambassador Specialty Coffee | Ground           | K1         | Mayfield Chocolates             | Gallery      | GA44   | Specsavers                                       |                   |            |
| (opening soon)              |                  |            | Village Meats                   | Ground       | G59    | Terry White Chemmart<br>My Dentist Australia     | Ground<br>Level 1 | G50<br>L11 |
| Chatterbox Café             | Level 1          | L20        | GAMES & ELECTRONICS             |              |        | ~                                                | Leveli            | LII        |
| Chatime                     | Ground           | K2         | FB Games                        | l evel 1     | 19     | MyHealth Medical Centre<br>(Sullivan Nicolaides) | l evel 1          | l 17       |
| Fantasia                    | Ground           | G66        |                                 |              |        | · ·                                              | Level 2           | LI7        |
| Merlo Coffee                | Ground           | K4         | Presents of Mind                | Ground       | G55    | Toowong Village Dental                           | Level 2           |            |
| Mr Curry                    | Ground           | G61        | HEALTH & BEAUTY                 |              |        | NEWSAGENCY                                       |                   |            |
| Roast & Toast<br>Rollin's   | Ground           | G71<br>G69 | Cobelle Creative                | Level 1      | L12    | Nextra Toowong                                   | Ground            | G72        |
| Rolling Man                 | Ground<br>Ground | G69<br>K8  | Ella Baché                      | Level 1      | L13    | SERVICES                                         |                   |            |
| Sinbads Kebabs              | Ground           | G68        | Fashion Nail Bar                | Level 1      | L23    |                                                  | Callan            | GA50       |
| Suncrane                    | Ground           | G62        | Footcare Haven                  | Level 1      | L16    | All Way Travel                                   | Gallery           |            |
| Sushi Paradise              | Ground           | K6         | Laser Clinics Australia Gallery | Gallery      | GA56   | Crown Currency Exchange                          | Level 1           | L7B        |
| Two Wongs                   | Ground           | G65        | Polish Nail Lounge              | Level 1      | L14    | Fitness First                                    | Level 2           |            |
| HIGH ST EAT                 |                  |            | Shehnaz Beauty                  | Level 1      | L10    | Flight Centre                                    | Ground            | G51        |
| Grill'd                     | Ground           | G44        | Stefan                          | Gallery      | GA53B  | Footwear Fixers                                  | Level 1           | L7A        |
| Guzman Y Gomez              | Ground           | G44<br>G43 | S+S Hair.Beauty                 | Level 1      | L19    | Link Plus                                        | Level 1           | L21        |
| Nando's                     | Ground           | G49        | Toowong Happy Foot Massage      | Level 1      | L26    | Mister Minit                                     | Ground            | G54        |
| San Churro                  | Ground           | G46        | T&T Barber Shop                 | Level 1      | L7C    | Sparkles Auto Care                               | Basement 1        | В3         |
| Stellarossa                 | Ground           | G47        | V8 Supercuts                    | Basement 2   | B21    | Technology Traders                               | Level 1           | L22        |
| Sushi Kiyomee               | Gallery          | GA52       |                                 | buserrient 2 | DZI    | Toowong Library                                  | l evel 1          | F18        |
| Tibetan Kitchen             | Ground           | G73        | HOMEWARES & GIFTS               |              |        |                                                  |                   |            |
| FASHION                     |                  |            | Bed Bath 'n Table               | Gallery      | GA42   | MOBILES & ACCESSORIES                            |                   |            |
| Blue Illusion               | Gallery          | GA54       | Kaisercraft                     | Level 1      | L18    | Casphone                                         | Ground            | G53        |
| Lorna Jane                  | Gallery          | GA40       | Kingdom Gifts                   | Level 1      | L7A    | Telstra Shop                                     | Gallery           | GA21       |
| Oska Concept                | Gallery          | GA55       | Robins Kitchen                  | Ground       | G52    | The Case Station                                 | Gallery           | K10        |
| Sportsgirl                  | Gallery          | GA37       | The Total Picture Framing Co.   | Level 1      | L27    | Vodafone                                         | Gallery           | GA49       |
| Studio For Men              | Gallery          | GA39       | Village Variety                 | l evel 1     | 124    | 'Yes' Optus                                      | Gallery           | GA58       |