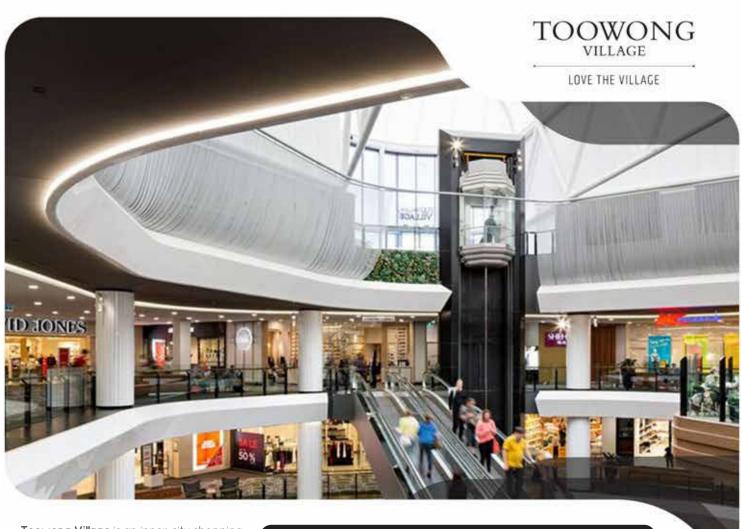

Toowong Village is an inner-city shopping centre and commercial office tower, located just 3 kilometres from the Brisbane CBD. The entire property was completely refurbished by July 2015, with a new alfresco dining precinct added.

Sitting above the third busiest train station in Brisbane, Toowong Village is a modern shopping environment built for convenience. The centre is highly accessible by public transport, and in close proximity to University of Queensland, St Lucia campus.