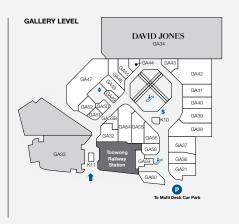

## **MAJORS**

- DAVID JONES
  - COLES
  - KMART

#### LOVE THE VILLAGE

| STORE                  | LEVEL ST        | ORE NO | STORE                           | LEVEL ST   | ORE NO | STORE                   | LEVEL ST   | ORE NO |
|------------------------|-----------------|--------|---------------------------------|------------|--------|-------------------------|------------|--------|
| MAJORS                 |                 |        | Studio For Men                  | Gallery    | GA39   | JEWELLERY               |            |        |
| Coles                  | Ground          | G56    | Sussan                          | Gallery    | GA38   | Lovisa                  | Gallery    | GA45   |
| David Jones            | Gallery/Level 1 | GA34   | Taking Shape                    | Gallery    | GA48   |                         | _          | GA46   |
| Kmart                  | Level 1         | L28    | FOOTWEAR                        |            |        | Vogel & Co Jewellers    | Gallery    | GA46   |
| BANKS                  |                 |        | Wittner                         | Gallery    | GA41   | LIQUOR                  |            |        |
| BOQ                    | Level 1         | L8     | FLORIST                         |            |        | Vintage Cellars         | Basement 1 | В4     |
| CBA                    | Ground          | G67B   | Daisy's Florist                 | Gallery    | GA59   | Liquorland              | Gallery    | GA32   |
| FOOD EAT IN/TAKE AW    | /AY             |        | FRESH FOOD                      | ounor g    | 0,103  | MEDICAL & OPTOMETRISTS  |            |        |
| Bird's Nest on the Run | Ground          | G67A   | Bakers Delight                  | Ground     | G70    |                         |            | C 4.76 |
| Boost Juice            | Ground          | G57    | Fruity Capers & Deli            | Ground     | G58    | OPSM                    | Gallery    | GA36   |
| Chatterbox Café        | Level 1         | L20    | Health Squared                  | Ground     | G60    | Specsavers              | Level 1    | L15    |
| Chatime                | Ground          | K2     | Market of Asia                  | Level 1    | L1     | Terry White Chemmart    | Ground     | G50    |
| Fantasia               | Ground          | G66    | Mayfield Chocolates             | Gallery    | GA44   | My Dentist Australia    | Level 1    | L11    |
| Joseph Highland        | Ground          | K9     | ~                               | Ground     | G59    | MyHealth Medical Centre |            |        |
| Merlo Coffee           | Ground          | K4     | Village Meats                   | Ground     | 039    | (Sullivan Nicolaides)   | Level 1    | L17    |
| Mr Curry               | Ground          | G61    | GAMES & ELECTRONICS             |            |        | Toowong Village Dental  | Level 2    |        |
| Roast & Toast          | Ground          | G71    | EB Games                        | Level 1    | L9     |                         |            |        |
| Rollin's               | Ground          | G69    | Presents of Mind                | Ground     | G55    | NEWSAGENCY              |            |        |
| Rolling Man            | Ground          | K8     | HEALTH & BEAUTY                 |            |        | Nextra Toowong          | Ground     | G72    |
| Sinbads Kebabs         | Ground          | G68    | Cobelle Creative                | Level 1    | L12    | SERVICES                |            |        |
| Suncrane               | Ground          | G62    | Ella Baché                      | Level 1    | L13    | All Way Travel          | Gallery    | GA50   |
| Sushi Paradise         | Ground          | K6     | Fashion Nail Bar                | Level 1    | L23    | <u> </u>                | ~          |        |
| Two Wongs              | Ground          | G65    | Footcare Haven                  | Level 1    | L16    | Crown Currency Exchange | Level 1    | L7B    |
| Zarraffas Coffee       | Ground          | K1     | Happy Foot Massage              | Level 1    | L26    | Fitness First           | Level 2    |        |
| HIGH ST EAT            |                 |        | Laser Clinics Australia Gallery | Gallery    | GA56   | Flight Centre           | Ground     | G51    |
| Gerbino's              | Gallery         | GA51   | Polish Nail Lounge              | Level 1    | L14    | Footwear Fixers         | Level 1    | L7A    |
| Grill'd                | Ground          | G44    | Shehnaz Beauty                  | Level 1    | L10    | Link Plus               | Level 1    | L21    |
| Guzman Y Gomez         | Ground          | G43    | Stefan                          | Gallery    | GA53B  | Mister Minit            | Ground     | G54    |
| Nando's                | Ground          | G49    | S+S Hair.Beauty                 | Level 1    | L19    | Sparkles Auto Care      | Basement 1 | В3     |
| San Churro             | Ground          | G46    | T&T Barber Shop                 | Level 1    | L7C    | '                       |            |        |
| Stellarossa            | Ground          | G47    | V8 Supercuts                    | Basement 2 | B21    | Technology Traders      | Level 1    | L22    |
| Sushi Kiyomee          | Gallery         | GA52   | HOMEWARES & GIFTS               |            |        | Toowong Library         | Level 1    | F18    |
| Tibetan Kitchen        | Ground          | G73    | Bed Bath 'n Table               | Gallery    | GA42   | MOBILES & ACCESSORIES   |            |        |
| FASHION                |                 |        | Kaisercraft                     | Level 1    | L18    | Telstra Shop            | Gallery    | GA21   |
| Blue Illusion          | Gallery         | GA54   | Kingdom Gifts                   | Level 1    | L7A    | The Case Station        | Gallery    | K10    |
| Lorna Jane             | Gallery         | GA40   | Robins Kitchen                  | Ground     | G52    |                         |            |        |
| Oska Concept           | Gallery         | GA55   | The Total Picture Framing Co.   | Level 1    | L27    | Vodafone                | Gallery    | GA49   |
| Sportsgirl             | Gallery         | GA37   | Village Variety                 | Level 1    | L24    | 'Yes' Optus             | Gallery    | GA58   |