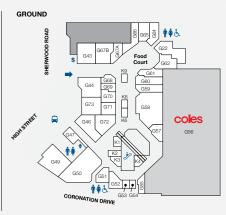

#### LOVE THE VILLAGE

| STORE                  | LEVEL ST        | ORE NO | STORE                           | LEVEL ST   | ORE NO | STORE                   | LEVEL ST   | ORE NO |
|------------------------|-----------------|--------|---------------------------------|------------|--------|-------------------------|------------|--------|
| MAJORS                 |                 |        | Studio For Men                  | Gallery    | GA39   | JEWELLERY               |            |        |
| Coles                  | Ground          | G56    | Sussan                          | Gallery    | GA38   | Lovisa                  | Gallery    | GA45   |
| David Jones            | Gallery/Level 1 | GA34   | Taking Shape                    | Gallery    | GA48   |                         | _          | GA46   |
| Kmart                  | Level 1         | L28    | FOOTWEAR                        |            |        | Vogel & Co Jewellers    | Gallery    | GA46   |
| BANKS                  |                 |        | Wittner                         | Gallery    | GA41   | LIQUOR                  |            |        |
| BOQ                    | Level 1         | L8     | FLORIST                         |            |        | Vintage Cellars         | Basement 1 | В4     |
| CBA                    | Ground          | G67B   | Daisy's Florist                 | Gallery    | GA59   | Liquorland              | Gallery    | GA32   |
| FOOD EAT IN/TAKE AW    | /AY             |        | FRESH FOOD                      | ounor g    | 0,103  | MEDICAL & OPTOMETRISTS  |            |        |
| Bird's Nest on the Run | Ground          | G67A   | Bakers Delight                  | Ground     | G70    |                         |            | C 4.76 |
| Boost Juice            | Ground          | G57    | Fruity Capers & Deli            | Ground     | G58    | OPSM                    | Gallery    | GA36   |
| Chatterbox Café        | Level 1         | L20    | Health Squared                  | Ground     | G60    | Specsavers              | Level 1    | L15    |
| Chatime                | Ground          | K2     | Market of Asia                  | Level 1    | L1     | Terry White Chemmart    | Ground     | G50    |
| Fantasia               | Ground          | G66    | Mayfield Chocolates             | Gallery    | GA44   | My Dentist Australia    | Level 1    | L11    |
| Joseph Highland        | Ground          | K9     | ~                               | Ground     | G59    | MyHealth Medical Centre |            |        |
| Merlo Coffee           | Ground          | K4     | Village Meats                   | Ground     | 039    | (Sullivan Nicolaides)   | Level 1    | L17    |
| Mr Curry               | Ground          | G61    | GAMES & ELECTRONICS             |            |        | Toowong Village Dental  | Level 2    |        |
| Roast & Toast          | Ground          | G71    | EB Games                        | Level 1    | L9     |                         |            |        |
| Rollin's               | Ground          | G69    | Presents of Mind                | Ground     | G55    | NEWSAGENCY              |            |        |
| Rolling Man            | Ground          | K8     | HEALTH & BEAUTY                 |            |        | Nextra Toowong          | Ground     | G72    |
| Sinbads Kebabs         | Ground          | G68    | Cobelle Creative                | Level 1    | L12    | SERVICES                |            |        |
| Suncrane               | Ground          | G62    | Ella Baché                      | Level 1    | L13    | All Way Travel          | Gallery    | GA50   |
| Sushi Paradise         | Ground          | K6     | Fashion Nail Bar                | Level 1    | L23    | <u> </u>                | ~          |        |
| Two Wongs              | Ground          | G65    | Footcare Haven                  | Level 1    | L16    | Crown Currency Exchange | Level 1    | L7B    |
| Zarraffas Coffee       | Ground          | K1     | Happy Foot Massage              | Level 1    | L26    | Fitness First           | Level 2    |        |
| HIGH ST EAT            |                 |        | Laser Clinics Australia Gallery | Gallery    | GA56   | Flight Centre           | Ground     | G51    |
| Gerbino's              | Gallery         | GA51   | Polish Nail Lounge              | Level 1    | L14    | Footwear Fixers         | Level 1    | L7A    |
| Grill'd                | Ground          | G44    | Shehnaz Beauty                  | Level 1    | L10    | Link Plus               | Level 1    | L21    |
| Guzman Y Gomez         | Ground          | G43    | Stefan                          | Gallery    | GA53B  | Mister Minit            | Ground     | G54    |
| Nando's                | Ground          | G49    | S+S Hair.Beauty                 | Level 1    | L19    | Sparkles Auto Care      | Basement 1 | В3     |
| San Churro             | Ground          | G46    | T&T Barber Shop                 | Level 1    | L7C    | '                       |            |        |
| Stellarossa            | Ground          | G47    | V8 Supercuts                    | Basement 2 | B21    | Technology Traders      | Level 1    | L22    |
| Sushi Kiyomee          | Gallery         | GA52   | HOMEWARES & GIFTS               |            |        | Toowong Library         | Level 1    | F18    |
| Tibetan Kitchen        | Ground          | G73    | Bed Bath 'n Table               | Gallery    | GA42   | MOBILES & ACCESSORIES   |            |        |
| FASHION                |                 |        | Kaisercraft                     | Level 1    | L18    | Telstra Shop            | Gallery    | GA21   |
| Blue Illusion          | Gallery         | GA54   | Kingdom Gifts                   | Level 1    | L7A    | The Case Station        | Gallery    | K10    |
| Lorna Jane             | Gallery         | GA40   | Robins Kitchen                  | Ground     | G52    |                         |            |        |
| Oska Concept           | Gallery         | GA55   | The Total Picture Framing Co.   | Level 1    | L27    | Vodafone                | Gallery    | GA49   |
| Sportsgirl             | Gallery         | GA37   | Village Variety                 | Level 1    | L24    | 'Yes' Optus             | Gallery    | GA58   |