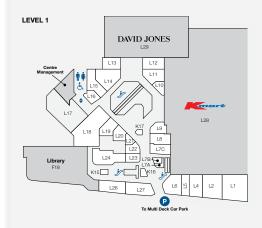

## **MAJORS**

- DAVID JONES
  - COLES
  - KMART

#### LOVE THE VILLAGE

| STORE                  | LEVEL ST        | ORE NO | STORE                           | LEVEL ST   | ORE NO | STORE                   | LEVEL ST   | ORE NO |
|------------------------|-----------------|--------|---------------------------------|------------|--------|-------------------------|------------|--------|
| MAJORS                 |                 |        | Studio For Men                  | Gallery    | GA39   | JEWELLERY               |            |        |
| Coles                  | Ground          | G56    | Sussan                          | Gallery    | GA38   | Lovisa                  | Gallery    | GA45   |
| David Jones            | Gallery/Level 1 | GA34   | Taking Shape                    | Gallery    | GA48   |                         | _          | GA46   |
| Kmart                  | Level 1         | L28    | FOOTWEAR                        |            |        | Vogel & Co Jewellers    | Gallery    | GA46   |
| BANKS                  |                 |        | Wittner                         | Gallery    | GA41   | LIQUOR                  |            |        |
| BOQ                    | Level 1         | L8     | FLORIST                         |            |        | Vintage Cellars         | Basement 1 | В4     |
| CBA                    | Ground          | G67B   | Daisy's Florist                 | Gallery    | GA59   | Liquorland              | Gallery    | GA32   |
| FOOD EAT IN/TAKE AW    | /AY             |        | FRESH FOOD                      | ounor g    | 0,103  | MEDICAL & OPTOMETRISTS  |            |        |
| Bird's Nest on the Run | Ground          | G67A   | Bakers Delight                  | Ground     | G70    |                         |            | C 4.76 |
| Boost Juice            | Ground          | G57    | Fruity Capers & Deli            | Ground     | G58    | OPSM                    | Gallery    | GA36   |
| Chatterbox Café        | Level 1         | L20    | Health Squared                  | Ground     | G60    | Specsavers              | Level 1    | L15    |
| Chatime                | Ground          | K2     | Market of Asia                  | Level 1    | L1     | Terry White Chemmart    | Ground     | G50    |
| Fantasia               | Ground          | G66    | Mayfield Chocolates             | Gallery    | GA44   | My Dentist Australia    | Level 1    | L11    |
| Joseph Highland        | Ground          | K9     | ~                               | Ground     | G59    | MyHealth Medical Centre |            |        |
| Merlo Coffee           | Ground          | K4     | Village Meats                   | Ground     | 039    | (Sullivan Nicolaides)   | Level 1    | L17    |
| Mr Curry               | Ground          | G61    | GAMES & ELECTRONICS             |            |        | Toowong Village Dental  | Level 2    |        |
| Roast & Toast          | Ground          | G71    | EB Games                        | Level 1    | L9     |                         |            |        |
| Rollin's               | Ground          | G69    | Presents of Mind                | Ground     | G55    | NEWSAGENCY              |            |        |
| Rolling Man            | Ground          | K8     | HEALTH & BEAUTY                 |            |        | Nextra Toowong          | Ground     | G72    |
| Sinbads Kebabs         | Ground          | G68    | Cobelle Creative                | Level 1    | L12    | SERVICES                |            |        |
| Suncrane               | Ground          | G62    | Ella Baché                      | Level 1    | L13    | All Way Travel          | Gallery    | GA50   |
| Sushi Paradise         | Ground          | K6     | Fashion Nail Bar                | Level 1    | L23    | <u> </u>                | ~          |        |
| Two Wongs              | Ground          | G65    | Footcare Haven                  | Level 1    | L16    | Crown Currency Exchange | Level 1    | L7B    |
| Zarraffas Coffee       | Ground          | K1     | Happy Foot Massage              | Level 1    | L26    | Fitness First           | Level 2    |        |
| HIGH ST EAT            |                 |        | Laser Clinics Australia Gallery | Gallery    | GA56   | Flight Centre           | Ground     | G51    |
| Gerbino's              | Gallery         | GA51   | Polish Nail Lounge              | Level 1    | L14    | Footwear Fixers         | Level 1    | L7A    |
| Grill'd                | Ground          | G44    | Shehnaz Beauty                  | Level 1    | L10    | Link Plus               | Level 1    | L21    |
| Guzman Y Gomez         | Ground          | G43    | Stefan                          | Gallery    | GA53B  | Mister Minit            | Ground     | G54    |
| Nando's                | Ground          | G49    | S+S Hair.Beauty                 | Level 1    | L19    | Sparkles Auto Care      | Basement 1 | В3     |
| San Churro             | Ground          | G46    | T&T Barber Shop                 | Level 1    | L7C    | '                       |            |        |
| Stellarossa            | Ground          | G47    | V8 Supercuts                    | Basement 2 | B21    | Technology Traders      | Level 1    | L22    |
| Sushi Kiyomee          | Gallery         | GA52   | HOMEWARES & GIFTS               |            |        | Toowong Library         | Level 1    | F18    |
| Tibetan Kitchen        | Ground          | G73    | Bed Bath 'n Table               | Gallery    | GA42   | MOBILES & ACCESSORIES   |            |        |
| FASHION                |                 |        | Kaisercraft                     | Level 1    | L18    | Telstra Shop            | Gallery    | GA21   |
| Blue Illusion          | Gallery         | GA54   | Kingdom Gifts                   | Level 1    | L7A    | The Case Station        | Gallery    | K10    |
| Lorna Jane             | Gallery         | GA40   | Robins Kitchen                  | Ground     | G52    |                         |            |        |
| Oska Concept           | Gallery         | GA55   | The Total Picture Framing Co.   | Level 1    | L27    | Vodafone                | Gallery    | GA49   |
| Sportsgirl             | Gallery         | GA37   | Village Variety                 | Level 1    | L24    | 'Yes' Optus             | Gallery    | GA58   |