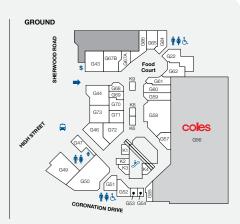

- MAJORS
- DAVID JONES
  - COLES
  - KMART

AFFLUENT MATURE FAMILIES, YOUNG PROFESSIONALS

MARKET

115,92

TRADE AREA POPULATION

LOVE THE VILLAGE

| STORE                  | LEVEL ST        | ORE NO | STORE                           | LEVEL ST   | ORE NO      | STORE                   | LEVEL ST   | ORE NO  |
|------------------------|-----------------|--------|---------------------------------|------------|-------------|-------------------------|------------|---------|
| MAJORS                 |                 |        | Studio For Men                  | Gallery    | GA39        | JEWELLERY               |            |         |
| Coles                  | Ground          | G56    | Sussan                          | Gallery    | GA38        | Lovisa                  | Galleru    | GA45    |
| David Jones            | Gallery/Level 1 | GA34   | Taking Shape                    | Gallery    | GA48        |                         | 5          |         |
| Kmart                  | Level 1         | L28    | FOOTWEAR                        |            |             | Vogel & Co Jewellers    | Gallery    | GA46    |
| BANKS                  |                 |        | Wittner                         | Gallery    | GA41        | LIQUOR                  |            |         |
| BOQ                    | Level 1         | L8     | FLORIST                         | 5          |             | Vintage Cellars         | Basement 1 | B4      |
| CBA                    | Ground          | G67B   | Daisy's Florist                 | Gallery    | GA59        | Liquorland              | Gallery    | GA32    |
| FOOD EAT IN/TAKE AW    | VAY             |        | FRESH FOOD                      |            |             | MEDICAL & OPTOMETRISTS  | 5          |         |
| Bird's Nest on the Run | Ground          | G67A   | Bakers Delight                  | Ground     | G70         | OPSM                    |            | C 1 7 6 |
| Boost Juice            | Ground          | G57    | Fruity Capers & Deli            | Ground     | G70<br>G58  |                         | Gallery    | GA36    |
| Chatterbox Café        | Level 1         | L20    | Health Squared                  | Ground     | G60         | Specsavers              | Level 1    | L15     |
| Chatime                | Ground          | K2     | Market of Asia                  | Level 1    | L1          | Terry White Chemmart    | Ground     | G50     |
| Fantasia               | Ground          | G66    | Mayfield Chocolates             | Gallery    | GA44        | My Dentist Australia    | Level 1    | L11     |
| Joseph Highland        | Ground          | K9     | Village Meats                   | Ground     | GA44<br>G59 | MyHealth Medical Centre |            |         |
| Merlo Coffee           | Ground          | K4     | 5                               | Ground     | G29         | (Sullivan Nicolaides)   | Level 1    | L17     |
| Mr Curry               | Ground          | G61    | GAMES & ELECTRONICS             |            |             | Toowong Village Dental  | Level 2    |         |
| Roast & Toast          | Ground          | G71    | EB Games                        | Level 1    | L9          | NEWSAGENCY              |            |         |
| Rollin's               | Ground          | G69    | Presents of Mind                | Ground     | G55         |                         |            |         |
| Rolling Man            | Ground          | K8     | HEALTH & BEAUTY                 |            |             | Nextra Toowong          | Ground     | G72     |
| Sinbads Kebabs         | Ground          | G68    | Cobelle Creative                | Level 1    | L12         | SERVICES                |            |         |
| Suncrane               | Ground          | G62    | Ella Baché                      | Level 1    | L13         | All Way Travel          | Gallery    | GA50    |
| Sushi Paradise         | Ground          | K6     | Fashion Nail Bar                | Level 1    | L23         | 5                       | 5          |         |
| Two Wongs              | Ground          | G65    | Footcare Haven                  | Level 1    | L16         | Crown Currency Exchange | Level 1    | L7B     |
| Zarraffas Coffee       | Ground          | K1     | Happy Foot Massage              | Level 1    | L26         | Fitness First           | Level 2    |         |
| HIGH ST EAT            |                 |        | Laser Clinics Australia Gallery | Gallery    | GA56        | Flight Centre           | Ground     | G51     |
| Gerbino's              | Gallery         | GA51   | Polish Nail Lounge              | Level 1    | L14         | Footwear Fixers         | Level 1    | L7A     |
| Grill'd                | Ground          | G44    | Shehnaz Beauty                  | Level 1    | L10         | Link Plus               | Level 1    | L21     |
| Guzman Y Gomez         | Ground          | G43    | Stefan                          | Gallery    | GA53B       | Mister Minit            | Ground     | G54     |
| Nando's                | Ground          | G49    | S+S Hair.Beauty                 | Level 1    | L19         |                         |            | B3      |
| San Churro             | Ground          | G46    | T&T Barber Shop                 | Level 1    | L7C         | Sparkles Auto Care      | Basement 1 |         |
| Stellarossa            | Ground          | G47    | V8 Supercuts                    | Basement 2 | B21         | Technology Traders      | Level 1    | L22     |
| Sushi Kiyomee          | Gallery         | GA52   | HOMEWARES & GIFTS               |            |             | Toowong Library         | Level 1    | F18     |
| Tibetan Kitchen        | Ground          | G73    | Bed Bath 'n Table               | Gallery    | GA42        | MOBILES & ACCESSORIES   |            |         |
| FASHION                |                 |        | Kaisercraft                     | Level 1    | L18         | Telstra Shop            | Gallery    | GA21    |
| Blue Illusion          | Gallery         | GA54   | Kingdom Gifts                   | Level 1    | L7A         | I                       | 9          |         |
| Lorna Jane             | Gallery         | GA40   | Robins Kitchen                  | Ground     | G52         | The Case Station        | Gallery    | K10     |
| Oska Concept           | Gallery         | GA55   | The Total Picture Framing Co.   | Level 1    | L27         | Vodafone                | Gallery    | GA49    |
| Sportsgirl             | Gallery         | GA37   | Village Variety                 | Level 1    | L24         | 'Yes' Optus             | Gallery    | GA58    |