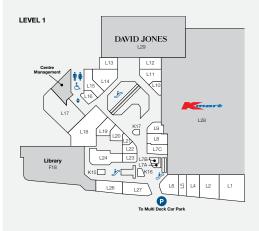

- MAJORS
- DAVID JONES
  - COLES
  - KMART

AFFLUENT MATURE FAMILIES, YOUNG PROFESSIONALS

MARKET

115,92

TRADE AREA POPULATION

LOVE THE VILLAGE

| STORE                  | LEVEL ST        | ORE NO | STORE                           | LEVEL ST   | ORE NO      | STORE                   | LEVEL ST   | ORE NO  |
|------------------------|-----------------|--------|---------------------------------|------------|-------------|-------------------------|------------|---------|
| MAJORS                 |                 |        | Studio For Men                  | Gallery    | GA39        | JEWELLERY               |            |         |
| Coles                  | Ground          | G56    | Sussan                          | Gallery    | GA38        | Lovisa                  | Galleru    | GA45    |
| David Jones            | Gallery/Level 1 | GA34   | Taking Shape                    | Gallery    | GA48        |                         | 5          |         |
| Kmart                  | Level 1         | L28    | FOOTWEAR                        |            |             | Vogel & Co Jewellers    | Gallery    | GA46    |
| BANKS                  |                 |        | Wittner                         | Gallery    | GA41        | LIQUOR                  |            |         |
| BOQ                    | Level 1         | L8     | FLORIST                         | 5          |             | Vintage Cellars         | Basement 1 | B4      |
| CBA                    | Ground          | G67B   | Daisy's Florist                 | Gallery    | GA59        | Liquorland              | Gallery    | GA32    |
| FOOD EAT IN/TAKE AW    | VAY             |        | FRESH FOOD                      |            |             | MEDICAL & OPTOMETRISTS  | 5          |         |
| Bird's Nest on the Run | Ground          | G67A   | Bakers Delight                  | Ground     | G70         | OPSM                    |            | C 1 7 6 |
| Boost Juice            | Ground          | G57    | Fruity Capers & Deli            | Ground     | G70<br>G58  |                         | Gallery    | GA36    |
| Chatterbox Café        | Level 1         | L20    | Health Squared                  | Ground     | G60         | Specsavers              | Level 1    | L15     |
| Chatime                | Ground          | K2     | Market of Asia                  | Level 1    | L1          | Terry White Chemmart    | Ground     | G50     |
| Fantasia               | Ground          | G66    | Mayfield Chocolates             | Gallery    | GA44        | My Dentist Australia    | Level 1    | L11     |
| Joseph Highland        | Ground          | K9     | Village Meats                   | Ground     | GA44<br>G59 | MyHealth Medical Centre |            |         |
| Merlo Coffee           | Ground          | K4     | 5                               | Ground     | G29         | (Sullivan Nicolaides)   | Level 1    | L17     |
| Mr Curry               | Ground          | G61    | GAMES & ELECTRONICS             |            |             | Toowong Village Dental  | Level 2    |         |
| Roast & Toast          | Ground          | G71    | EB Games                        | Level 1    | L9          | NEWSAGENCY              |            |         |
| Rollin's               | Ground          | G69    | Presents of Mind                | Ground     | G55         |                         |            |         |
| Rolling Man            | Ground          | K8     | HEALTH & BEAUTY                 |            |             | Nextra Toowong          | Ground     | G72     |
| Sinbads Kebabs         | Ground          | G68    | Cobelle Creative                | Level 1    | L12         | SERVICES                |            |         |
| Suncrane               | Ground          | G62    | Ella Baché                      | Level 1    | L13         | All Way Travel          | Gallery    | GA50    |
| Sushi Paradise         | Ground          | K6     | Fashion Nail Bar                | Level 1    | L23         | 5                       | 5          |         |
| Two Wongs              | Ground          | G65    | Footcare Haven                  | Level 1    | L16         | Crown Currency Exchange | Level 1    | L7B     |
| Zarraffas Coffee       | Ground          | K1     | Happy Foot Massage              | Level 1    | L26         | Fitness First           | Level 2    |         |
| HIGH ST EAT            |                 |        | Laser Clinics Australia Gallery | Gallery    | GA56        | Flight Centre           | Ground     | G51     |
| Gerbino's              | Gallery         | GA51   | Polish Nail Lounge              | Level 1    | L14         | Footwear Fixers         | Level 1    | L7A     |
| Grill'd                | Ground          | G44    | Shehnaz Beauty                  | Level 1    | L10         | Link Plus               | Level 1    | L21     |
| Guzman Y Gomez         | Ground          | G43    | Stefan                          | Gallery    | GA53B       | Mister Minit            | Ground     | G54     |
| Nando's                | Ground          | G49    | S+S Hair.Beauty                 | Level 1    | L19         |                         |            | B3      |
| San Churro             | Ground          | G46    | T&T Barber Shop                 | Level 1    | L7C         | Sparkles Auto Care      | Basement 1 |         |
| Stellarossa            | Ground          | G47    | V8 Supercuts                    | Basement 2 | B21         | Technology Traders      | Level 1    | L22     |
| Sushi Kiyomee          | Gallery         | GA52   | HOMEWARES & GIFTS               |            |             | Toowong Library         | Level 1    | F18     |
| Tibetan Kitchen        | Ground          | G73    | Bed Bath 'n Table               | Gallery    | GA42        | MOBILES & ACCESSORIES   |            |         |
| FASHION                |                 |        | Kaisercraft                     | Level 1    | L18         | Telstra Shop            | Gallery    | GA21    |
| Blue Illusion          | Gallery         | GA54   | Kingdom Gifts                   | Level 1    | L7A         | I                       | 9          |         |
| Lorna Jane             | Gallery         | GA40   | Robins Kitchen                  | Ground     | G52         | The Case Station        | Gallery    | K10     |
| Oska Concept           | Gallery         | GA55   | The Total Picture Framing Co.   | Level 1    | L27         | Vodafone                | Gallery    | GA49    |
| Sportsgirl             | Gallery         | GA37   | Village Variety                 | Level 1    | L24         | 'Yes' Optus             | Gallery    | GA58    |