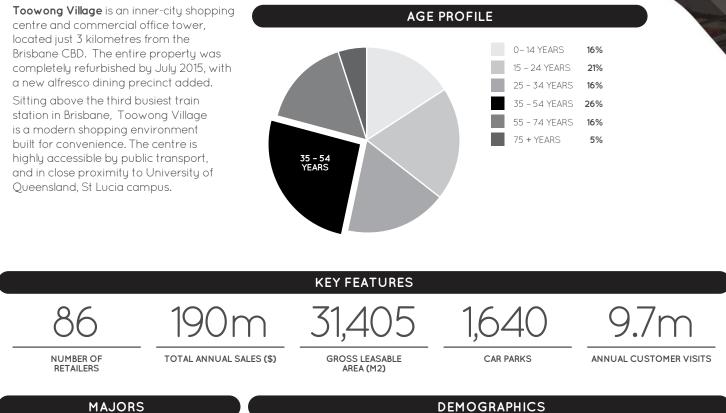

- MAJORS
- DAVID JONES
  - COLES
  - KMART

AFFLUENT MATURE FAMILIES, YOUNG PROFESSIONALS

MARKET

115,92

TRADE AREA POPULATION

LOVE THE VILLAGE

| STORE                  | LEVEL ST        | ORE NO | STORE                           | LEVEL ST   | ORE NO      | STORE                   | LEVEL ST   | ORE NO  |
|------------------------|-----------------|--------|---------------------------------|------------|-------------|-------------------------|------------|---------|
| MAJORS                 |                 |        | Studio For Men                  | Gallery    | GA39        | JEWELLERY               |            |         |
| Coles                  | Ground          | G56    | Sussan                          | Gallery    | GA38        | Lovisa                  | Galleru    | GA45    |
| David Jones            | Gallery/Level 1 | GA34   | Taking Shape                    | Gallery    | GA48        |                         | 5          |         |
| Kmart                  | Level 1         | L28    | FOOTWEAR                        |            |             | Vogel & Co Jewellers    | Gallery    | GA46    |
| BANKS                  |                 |        | Wittner                         | Gallery    | GA41        | LIQUOR                  |            |         |
| BOQ                    | Level 1         | L8     | FLORIST                         | 5          |             | Vintage Cellars         | Basement 1 | B4      |
| CBA                    | Ground          | G67B   | Daisy's Florist                 | Gallery    | GA59        | Liquorland              | Gallery    | GA32    |
| FOOD EAT IN/TAKE AW    | VAY             |        | FRESH FOOD                      |            |             | MEDICAL & OPTOMETRISTS  | 5          |         |
| Bird's Nest on the Run | Ground          | G67A   | Bakers Delight                  | Ground     | G70         | OPSM                    |            | C 1 7 6 |
| Boost Juice            | Ground          | G57    | Fruity Capers & Deli            | Ground     | G70<br>G58  |                         | Gallery    | GA36    |
| Chatterbox Café        | Level 1         | L20    | Health Squared                  | Ground     | G60         | Specsavers              | Level 1    | L15     |
| Chatime                | Ground          | K2     | Market of Asia                  | Level 1    | L1          | Terry White Chemmart    | Ground     | G50     |
| Fantasia               | Ground          | G66    | Mayfield Chocolates             | Gallery    | GA44        | My Dentist Australia    | Level 1    | L11     |
| Joseph Highland        | Ground          | K9     | Village Meats                   | Ground     | GA44<br>G59 | MyHealth Medical Centre |            |         |
| Merlo Coffee           | Ground          | K4     | 5                               | Ground     | G29         | (Sullivan Nicolaides)   | Level 1    | L17     |
| Mr Curry               | Ground          | G61    | GAMES & ELECTRONICS             |            |             | Toowong Village Dental  | Level 2    |         |
| Roast & Toast          | Ground          | G71    | EB Games                        | Level 1    | L9          | NEWSAGENCY              |            |         |
| Rollin's               | Ground          | G69    | Presents of Mind                | Ground     | G55         |                         |            |         |
| Rolling Man            | Ground          | K8     | HEALTH & BEAUTY                 |            |             | Nextra Toowong          | Ground     | G72     |
| Sinbads Kebabs         | Ground          | G68    | Cobelle Creative                | Level 1    | L12         | SERVICES                |            |         |
| Suncrane               | Ground          | G62    | Ella Baché                      | Level 1    | L13         | All Way Travel          | Gallery    | GA50    |
| Sushi Paradise         | Ground          | K6     | Fashion Nail Bar                | Level 1    | L23         | 5                       | 5          |         |
| Two Wongs              | Ground          | G65    | Footcare Haven                  | Level 1    | L16         | Crown Currency Exchange | Level 1    | L7B     |
| Zarraffas Coffee       | Ground          | K1     | Happy Foot Massage              | Level 1    | L26         | Fitness First           | Level 2    |         |
| HIGH ST EAT            |                 |        | Laser Clinics Australia Gallery | Gallery    | GA56        | Flight Centre           | Ground     | G51     |
| Gerbino's              | Gallery         | GA51   | Polish Nail Lounge              | Level 1    | L14         | Footwear Fixers         | Level 1    | L7A     |
| Grill'd                | Ground          | G44    | Shehnaz Beauty                  | Level 1    | L10         | Link Plus               | Level 1    | L21     |
| Guzman Y Gomez         | Ground          | G43    | Stefan                          | Gallery    | GA53B       | Mister Minit            | Ground     | G54     |
| Nando's                | Ground          | G49    | S+S Hair.Beauty                 | Level 1    | L19         |                         |            | B3      |
| San Churro             | Ground          | G46    | T&T Barber Shop                 | Level 1    | L7C         | Sparkles Auto Care      | Basement 1 |         |
| Stellarossa            | Ground          | G47    | V8 Supercuts                    | Basement 2 | B21         | Technology Traders      | Level 1    | L22     |
| Sushi Kiyomee          | Gallery         | GA52   | HOMEWARES & GIFTS               |            |             | Toowong Library         | Level 1    | F18     |
| Tibetan Kitchen        | Ground          | G73    | Bed Bath 'n Table               | Gallery    | GA42        | MOBILES & ACCESSORIES   |            |         |
| FASHION                |                 |        | Kaisercraft                     | Level 1    | L18         | Telstra Shop            | Gallery    | GA21    |
| Blue Illusion          | Gallery         | GA54   | Kingdom Gifts                   | Level 1    | L7A         | I                       | 9          |         |
| Lorna Jane             | Gallery         | GA40   | Robins Kitchen                  | Ground     | G52         | The Case Station        | Gallery    | K10     |
| Oska Concept           | Gallery         | GA55   | The Total Picture Framing Co.   | Level 1    | L27         | Vodafone                | Gallery    | GA49    |
| Sportsgirl             | Gallery         | GA37   | Village Variety                 | Level 1    | L24         | 'Yes' Optus             | Gallery    | GA58    |