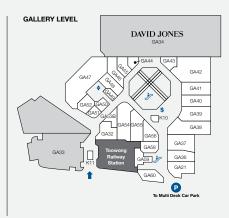

- MAJORS
- DAVID JONES
  - COLES
  - KMART

AFFLUENT MATURE FAMILIES, YOUNG PROFESSIONALS

MARKET

115,92

TRADE AREA POPULATION

LOVE THE VILLAGE

| STORE                  | LEVEL ST        | ORE NO | STORE                           | LEVEL ST   | ORE NO      | STORE                   | LEVEL ST   | ORE NO  |
|------------------------|-----------------|--------|---------------------------------|------------|-------------|-------------------------|------------|---------|
| MAJORS                 |                 |        | Studio For Men                  | Gallery    | GA39        | JEWELLERY               |            |         |
| Coles                  | Ground          | G56    | Sussan                          | Gallery    | GA38        | Lovisa                  | Galleru    | GA45    |
| David Jones            | Gallery/Level 1 | GA34   | Taking Shape                    | Gallery    | GA48        |                         | 5          |         |
| Kmart                  | Level 1         | L28    | FOOTWEAR                        |            |             | Vogel & Co Jewellers    | Gallery    | GA46    |
| BANKS                  |                 |        | Wittner                         | Gallery    | GA41        | LIQUOR                  |            |         |
| BOQ                    | Level 1         | L8     | FLORIST                         | 5          |             | Vintage Cellars         | Basement 1 | B4      |
| CBA                    | Ground          | G67B   | Daisy's Florist                 | Gallery    | GA59        | Liquorland              | Gallery    | GA32    |
| FOOD EAT IN/TAKE AW    | VAY             |        | FRESH FOOD                      |            |             | MEDICAL & OPTOMETRISTS  | 5          |         |
| Bird's Nest on the Run | Ground          | G67A   | Bakers Delight                  | Ground     | G70         | OPSM                    |            | C 1 7 6 |
| Boost Juice            | Ground          | G57    | Fruity Capers & Deli            | Ground     | G70<br>G58  |                         | Gallery    | GA36    |
| Chatterbox Café        | Level 1         | L20    | Health Squared                  | Ground     | G60         | Specsavers              | Level 1    | L15     |
| Chatime                | Ground          | K2     | Market of Asia                  | Level 1    | L1          | Terry White Chemmart    | Ground     | G50     |
| Fantasia               | Ground          | G66    | Mayfield Chocolates             | Gallery    | GA44        | My Dentist Australia    | Level 1    | L11     |
| Joseph Highland        | Ground          | K9     | Village Meats                   | Ground     | GA44<br>G59 | MyHealth Medical Centre |            |         |
| Merlo Coffee           | Ground          | K4     | 5                               | Ground     | G29         | (Sullivan Nicolaides)   | Level 1    | L17     |
| Mr Curry               | Ground          | G61    | GAMES & ELECTRONICS             |            |             | Toowong Village Dental  | Level 2    |         |
| Roast & Toast          | Ground          | G71    | EB Games                        | Level 1    | L9          | NEWSAGENCY              |            |         |
| Rollin's               | Ground          | G69    | Presents of Mind                | Ground     | G55         |                         |            |         |
| Rolling Man            | Ground          | K8     | HEALTH & BEAUTY                 |            |             | Nextra Toowong          | Ground     | G72     |
| Sinbads Kebabs         | Ground          | G68    | Cobelle Creative                | Level 1    | L12         | SERVICES                |            |         |
| Suncrane               | Ground          | G62    | Ella Baché                      | Level 1    | L13         | All Way Travel          | Gallery    | GA50    |
| Sushi Paradise         | Ground          | K6     | Fashion Nail Bar                | Level 1    | L23         | 5                       | 5          |         |
| Two Wongs              | Ground          | G65    | Footcare Haven                  | Level 1    | L16         | Crown Currency Exchange | Level 1    | L7B     |
| Zarraffas Coffee       | Ground          | K1     | Happy Foot Massage              | Level 1    | L26         | Fitness First           | Level 2    |         |
| HIGH ST EAT            |                 |        | Laser Clinics Australia Gallery | Gallery    | GA56        | Flight Centre           | Ground     | G51     |
| Gerbino's              | Gallery         | GA51   | Polish Nail Lounge              | Level 1    | L14         | Footwear Fixers         | Level 1    | L7A     |
| Grill'd                | Ground          | G44    | Shehnaz Beauty                  | Level 1    | L10         | Link Plus               | Level 1    | L21     |
| Guzman Y Gomez         | Ground          | G43    | Stefan                          | Gallery    | GA53B       | Mister Minit            | Ground     | G54     |
| Nando's                | Ground          | G49    | S+S Hair.Beauty                 | Level 1    | L19         |                         |            | B3      |
| San Churro             | Ground          | G46    | T&T Barber Shop                 | Level 1    | L7C         | Sparkles Auto Care      | Basement 1 |         |
| Stellarossa            | Ground          | G47    | V8 Supercuts                    | Basement 2 | B21         | Technology Traders      | Level 1    | L22     |
| Sushi Kiyomee          | Gallery         | GA52   | HOMEWARES & GIFTS               |            |             | Toowong Library         | Level 1    | F18     |
| Tibetan Kitchen        | Ground          | G73    | Bed Bath 'n Table               | Gallery    | GA42        | MOBILES & ACCESSORIES   |            |         |
| FASHION                |                 |        | Kaisercraft                     | Level 1    | L18         | Telstra Shop            | Gallery    | GA21    |
| Blue Illusion          | Gallery         | GA54   | Kingdom Gifts                   | Level 1    | L7A         | I                       | 9          |         |
| Lorna Jane             | Gallery         | GA40   | Robins Kitchen                  | Ground     | G52         | The Case Station        | Gallery    | K10     |
| Oska Concept           | Gallery         | GA55   | The Total Picture Framing Co.   | Level 1    | L27         | Vodafone                | Gallery    | GA49    |
| Sportsgirl             | Gallery         | GA37   | Village Variety                 | Level 1    | L24         | 'Yes' Optus             | Gallery    | GA58    |