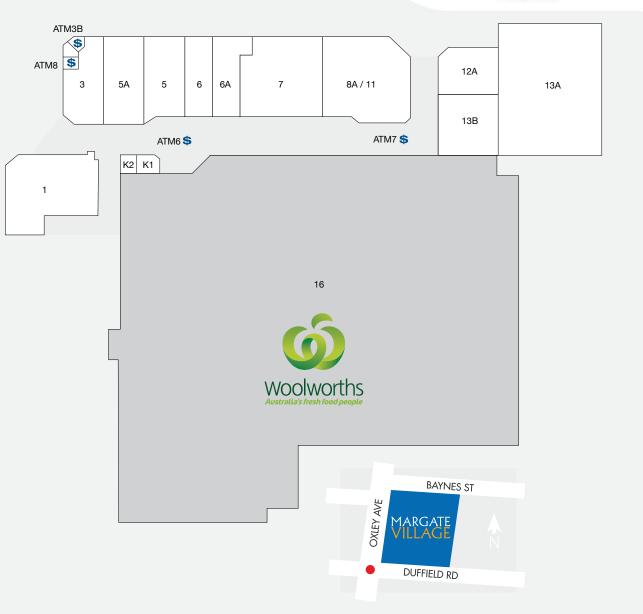

## **DEMOGRAPHICS**

BLUE COLLAR, OVER 45, GROWING 25-29 SECTOR

47,867

MARKET

TRADE AREA POPULATION

| STORE                   | SHOP NO. | PHONE NO.    | STORE                       | SHOP NO. | PHONE NO. |
|-------------------------|----------|--------------|-----------------------------|----------|-----------|
| RETAILERS               |          |              | Princess Nails & Spa        | 6        | 3284 3738 |
| Alana's Hair and Beauty | K2       | 0450 887 827 | Terry White Chemmart        | 13B      | 3284 4041 |
| Bakers Delight          | 3        | 3284 8759    | TSG                         | 5A       | 3889 5359 |
| Bendigo Bank            | 13A      | 3883 2399    | Fantastic Homewares & Gifts | 7        |           |
| Bottlemart Margate      | 1        | 3283 4217    | Woolworths                  | 16       | 3284 9409 |
| Creative Health Massage | 6A       |              | ATMS                        |          |           |
| Le Café Noir            | 12A      | 3284 4902    | ANZ                         | ATM6     |           |
| Margate Nextra News     | 8A/11    | 3883 1499    | CBA                         | ATM8     |           |
| Margate Quality Meats   | 5        | 3283 7016    | NAB                         | ATM3B    |           |
| Margate Shoe Repairs    | K1       | 0426 442 883 | RediATM                     | ATM7     |           |