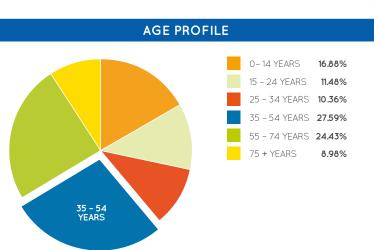

## **DEMOGRAPHICS**

BLUE COLLAR, OVER 45, GROWING 25-29 SECTOR

47,867

MARKET

TRADE AREA POPULATION

| STORE                   | SHOP NO. | PHONE NO.    | STORE                       | SHOP NO. | PHONE NO. |
|-------------------------|----------|--------------|-----------------------------|----------|-----------|
| RETAILERS               |          |              | Princess Nails & Spa        | 6        | 3284 3738 |
| Alana's Hair and Beauty | K2       | 0450 887 827 | Terry White Chemmart        | 13B      | 3284 4041 |
| Bakers Delight          | 3        | 3284 8759    | TSG                         | 5A       | 3889 5359 |
| Bendigo Bank            | 13A      | 3883 2399    | Fantastic Homewares & Gifts | 7        |           |
| Bottlemart Margate      | 1        | 3283 4217    | Woolworths                  | 16       | 3284 9409 |
| Creative Health Massage | 6A       |              | ATMS                        |          |           |
| Le Café Noir            | 12A      | 3284 4902    | ANZ                         | ATM6     |           |
| Margate Nextra News     | 8A/11    | 3883 1499    | CBA                         | ATM8     |           |
| Margate Quality Meats   | 5        | 3283 7016    | NAB                         | ATM3B    |           |
| Margate Shoe Repairs    | K1       | 0426 442 883 | RediATM                     | ATM7     |           |