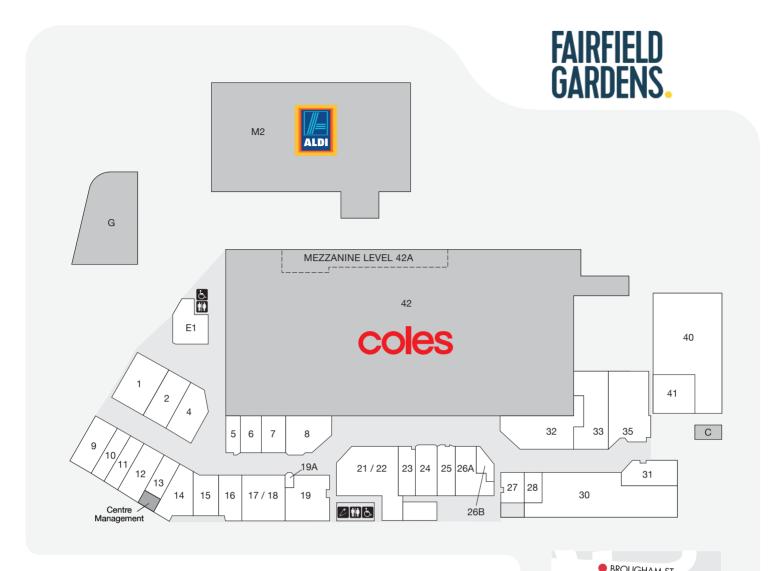

## **MAJORS**

• COLES SUPERMARKET • ALDI

## DEMOGRAPHICS

CAREER ORIENTED SINGLES AND COUPLES ON HIGHER INCOMES

MARKET

75,857

TRADE AREA POPULATION

| STORE                            | LOCATION | STORE                    | LOCATION | BROUGHAM ST                       |          |
|----------------------------------|----------|--------------------------|----------|-----------------------------------|----------|
| MAJORS                           |          | FASHION & JEWELLERY      |          | <b>EAIRFIEI</b> D                 |          |
| ALDI                             | M2       | Lifeline                 | 14       | FAIRFIELD GARDENS                 |          |
| Coles                            | 42       | Voodoo Moon              | 15       | UANDLING                          | N N      |
| 7-Eleven                         | G        | HAIR & BEAUTY            |          | ASHBY ST                          |          |
| FOOD - FRESH                     |          | Brazilian Beauty         | 7        |                                   |          |
| BWS                              | 19       | Fairfield Gardens Barber | 13       |                                   |          |
| Dampers Bakery                   | 26A      | Hair Architect           | 16       |                                   |          |
| The GreenGrocer                  | 21/22    | Li's Massage             | 11       | STORE                             | LOCATION |
| FOOD - EAT IN/TAKEAWAY           | ,        | Q&A Nails                | 10       | Presents of Mind                  | 12       |
| Carpe Diem                       | 4        | HEALTH                   |          | SERVICES                          |          |
| Daily Sushi                      | 19A      | Medical Centre           | 33       | Australia Post                    | 31       |
| Fairfield Gardens Kebabs & Coffe | ee 24    | OPSM                     | 6        | Australia Post 24/7 Parcel Pickup | ) C      |
| Grill'd                          | 1        | Snap Fitness             | 35       | Fairfield Gardens News            | 23       |
| Ichiban Sushi                    | 2        | Terry White Chemmart     | 32       | Fairfield Library                 | 40       |
| Jamaica Blue                     | 8        | HOMEWARES & GIFTS        |          | Fairfield Travel                  | 5        |
| Soho Gardens                     | E1       | Dollars and Sense        | 30       | Fairfield Ward Office             | 41       |
| Zewa Food & Coffee               | 26B      | Free Choice Tobacconist  | 28       | Flight Centre                     | 25       |