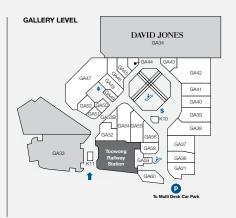

#### LOVE THE VILLAGE

| STORE                             | LEVEL STORE NO   |            | STORE                           | LEVEL STORE NO     |             | STORE                         | LEVEL STORE NO |     |
|-----------------------------------|------------------|------------|---------------------------------|--------------------|-------------|-------------------------------|----------------|-----|
| MAJORS                            |                  |            | Studio For Men                  | Gallery            | GA39        | The Total Picture Framing Co. | Level 1        | L2  |
| Coles                             | Ground           | G56        | Sussan                          | Gallery            | GA38        | Village Variety               | Level 1        | L24 |
| David Jones                       | Gallery/Level 1  | GA34       | Taking Shape                    | Gallery            | GA48        | , ,                           | 201011         |     |
| Kmart                             | Level 1          | L28        | FOOTWEAR                        |                    |             | JEWELLERY                     |                |     |
| BANKS                             |                  |            | Toowong Shoe Emporium           | Gallery            | GA60        | Lovisa                        | Gallery        | GA4 |
| BOO                               | Level 1          | 1.8        | Wittner                         | Gallery            | GA00        | Vogel & Co Jewellers          | Gallery        | GA4 |
| CBA                               | Ground           | G67B       |                                 | Gallerg            | OA41        | LIQUOR                        |                |     |
|                                   |                  | GO7B       | FLORIST                         |                    |             | Vintage Cellars               | Basement 1     | В   |
| FOOD EAT IN/TAKE AW               |                  |            | Daisy's Florist                 | Gallery            | GA59        | Liquorland                    | Gallery        | GA3 |
| Bird's Nest on the Run            | Ground           | G67A       | Daisy's Florist                 | Ground             | K5          | ·                             | 9              | OAS |
| Boost Juice                       | Ground           | G57        | FRESH FOOD                      |                    |             | MEDICAL & OPTOMETRISTS        | 5              |     |
| Chatterbox Café                   | Level 1          | L20        | Bakers Delight                  | Ground             | G70         | OPSM                          | Gallery        | GA3 |
| Chatime<br>-                      | Ground           | K2         | Fruity Capers & Deli            | Ground             | G58         | Specsavers                    | Level 1        | Ľ   |
| Fantasia                          | Ground           | G66        | Health Squared                  | Ground             | G60         | Terry White Chemmart          | Ground         | G5  |
| Joseph Highland                   | Ground           | K9         | Market of Asia                  | Level 1            | L1          | MyHealth Medical Centre       |                |     |
| Merlo Coffee                      | Ground           | K4         | Mayfield Chocolates             | Gallery            | GA44        | (Sullivan Nicolaides)         | Level 1        | L   |
| Mr Curry                          | Ground           | G61        | Village Meats                   | Ground             | G59         | Toowong Village Dental        | Level 2        |     |
| Roast & Toast                     | Ground           | G71        | GAMES & ELECTRONICS             |                    |             | NEWSAGENCY                    |                |     |
| Rollin's                          | Ground           | G69<br>K8  | FB Games                        | l evel 1           | L9          |                               |                |     |
| Rolling Man<br>Sinbads Kebabs     | Ground<br>Ground | 668        | Presents of Mind                | Ground             | G55         | Nextra Toowong                | Ground         | G7  |
| Sinbaas Kebabs<br>Suncrane        | Ground           | G62        |                                 | 0100114            |             | SERVICES                      |                |     |
| Sushi Paradise                    | Ground           | K6         | HEALTH & BEAUTY                 |                    | 1.17        | All Way Travel                | Gallery        | GA5 |
| Two Wongs                         | Ground           | G65        | Ella Baché                      | Level 1            | L13         | Crown Currency Exchange       | Level 1        | 17  |
| Zarraffas Coffee                  | Ground           | G03<br>K1  | Fashion Nail Bar                | Level 1            | L23<br>I 16 | Fitness First                 | Level 2        |     |
|                                   | Groond           | 131        | Footcare Haven                  | Level1             |             | Flight Centre                 | Ground         | G!  |
| HIGH ST EAT                       | 0 "              | 0.154      | Happy Foot Massage              |                    | L26<br>GA56 | Footwear Fixers               | Level1         | 17  |
| Gerbino's                         | Gallery          | GA51       | Laser Clinics Australia Gallery | Gallery<br>Level 1 | GA36<br>L11 |                               |                |     |
| Grill'd                           | Ground           | G44        | Polish Nail Lounge              | Level 1            | L10         | Link Plus                     | Level 1        | L   |
| Guzman Y Gomez                    | Ground           | G43<br>G49 | Shehnaz Beauty<br>Stefan        | Gallery            | GA53B       | Mister Minit                  | Ground         | G5  |
| Nando's<br>San Churro             | Ground<br>Ground | G49<br>G46 | Stelios Papas Salon             | Level 1            | L12         | Sparkles Auto Care            | Basement 1     | Е   |
| San Cnurro<br>Stellarossa         | Ground<br>Ground | G46<br>G47 | S+S Hair.Beauty                 | l evel 1           | L12         | Technology Traders            | Level 1        | L2  |
| Sushi Kiyomee                     | Gallery          | GA52       | T&T Barber Shop                 | l evel 1           | L7C         | Toowong Library               | Level 1        | F   |
| Sushi Rigornee<br>Tibetan Kitchen | Ground           | GA32       | V8 Supercuts                    | Basement 2         | B21         | MOBILES & ACCESSORIES         |                |     |
|                                   | Ground           | G/3        | •                               | busernerit z       | DZI         | Cool Case                     | Ground         | G5  |
| FASHION                           |                  |            | HOMEWARES & GIFTS               |                    |             | Telstra Shop                  | Gallery        | GA  |
| Blue Illusion                     | Gallery          | GA54       | Bed Bath 'n Table               | Gallery            | GA42        | '                             | 9              |     |
| Lorna Jane                        | Gallery          | GA40       | Kaisercraft                     | Level 1            | L18         | The Case Station              | Gallery        | K1  |
| Oska Concept                      | Gallery          | GA55       | Kingdom Gifts                   | Level 1            | L7A         | Vodafone                      | Gallery        | GA4 |
| Sportsgirl                        | Gallery          | GA37       | Robins Kitchen                  | Ground             | G52         | Yes' Optus                    | Gallery        | GA5 |