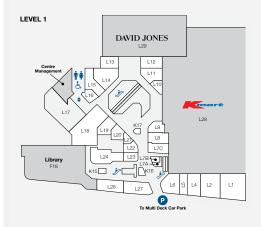

## **MAJORS**

- DAVID JONES
  - COLES
  - KMART

#### LOVE THE VILLAGE

| STORE                             | LEVEL STORE NO   |            | STORE                           | LEVEL STORE NO     |             | STORE                         | LEVEL STORE NO |     |
|-----------------------------------|------------------|------------|---------------------------------|--------------------|-------------|-------------------------------|----------------|-----|
| MAJORS                            |                  |            | Studio For Men                  | Gallery            | GA39        | The Total Picture Framing Co. | Level 1        | L2  |
| Coles                             | Ground           | G56        | Sussan                          | Gallery            | GA38        | Village Variety               | Level 1        | L24 |
| David Jones                       | Gallery/Level 1  | GA34       | Taking Shape                    | Gallery            | GA48        | , ,                           | 201011         |     |
| Kmart                             | Level 1          | L28        | FOOTWEAR                        |                    |             | JEWELLERY                     |                |     |
| BANKS                             |                  |            | Toowong Shoe Emporium           | Gallery            | GA60        | Lovisa                        | Gallery        | GA4 |
| BOO                               | Level 1          | 1.8        | Wittner                         | Gallery            | GA00        | Vogel & Co Jewellers          | Gallery        | GA4 |
| CBA                               | Ground           | G67B       |                                 | Gallerg            | OA41        | LIQUOR                        |                |     |
|                                   |                  | GO7B       | FLORIST                         |                    |             | Vintage Cellars               | Basement 1     | В   |
| FOOD EAT IN/TAKE AW               |                  |            | Daisy's Florist                 | Gallery            | GA59        | Liquorland                    | Gallery        | GA3 |
| Bird's Nest on the Run            | Ground           | G67A       | Daisy's Florist                 | Ground             | K5          | ·                             | 9              | OAS |
| Boost Juice                       | Ground           | G57        | FRESH FOOD                      |                    |             | MEDICAL & OPTOMETRISTS        | 5              |     |
| Chatterbox Café                   | Level 1          | L20        | Bakers Delight                  | Ground             | G70         | OPSM                          | Gallery        | GA3 |
| Chatime<br>-                      | Ground           | K2         | Fruity Capers & Deli            | Ground             | G58         | Specsavers                    | Level 1        | Ľ   |
| Fantasia                          | Ground           | G66        | Health Squared                  | Ground             | G60         | Terry White Chemmart          | Ground         | G5  |
| Joseph Highland                   | Ground           | K9         | Market of Asia                  | Level 1            | L1          | MyHealth Medical Centre       |                |     |
| Merlo Coffee                      | Ground           | K4         | Mayfield Chocolates             | Gallery            | GA44        | (Sullivan Nicolaides)         | Level 1        | L   |
| Mr Curry                          | Ground           | G61        | Village Meats                   | Ground             | G59         | Toowong Village Dental        | Level 2        |     |
| Roast & Toast                     | Ground           | G71        | GAMES & ELECTRONICS             |                    |             | NEWSAGENCY                    |                |     |
| Rollin's                          | Ground           | G69<br>K8  | FB Games                        | l evel 1           | L9          |                               |                |     |
| Rolling Man<br>Sinbads Kebabs     | Ground<br>Ground | 668        | Presents of Mind                | Ground             | G55         | Nextra Toowong                | Ground         | G7  |
| Sinbaas Kebabs<br>Suncrane        | Ground           | G62        |                                 | 0100114            |             | SERVICES                      |                |     |
| Sushi Paradise                    | Ground           | K6         | HEALTH & BEAUTY                 |                    | 1.17        | All Way Travel                | Gallery        | GA5 |
| Two Wongs                         | Ground           | G65        | Ella Baché                      | Level 1            | L13         | Crown Currency Exchange       | Level 1        | 17  |
| Zarraffas Coffee                  | Ground           | G03<br>K1  | Fashion Nail Bar                | Level 1            | L23<br>I 16 | Fitness First                 | Level 2        |     |
|                                   | Groond           | 131        | Footcare Haven                  | Level1             |             | Flight Centre                 | Ground         | G!  |
| HIGH ST EAT                       | 0 "              | 0.154      | Happy Foot Massage              |                    | L26<br>GA56 | Footwear Fixers               | Level1         | 17  |
| Gerbino's                         | Gallery          | GA51       | Laser Clinics Australia Gallery | Gallery<br>Level 1 | GA36<br>L11 |                               |                |     |
| Grill'd                           | Ground           | G44        | Polish Nail Lounge              | Level 1            | L10         | Link Plus                     | Level 1        | L   |
| Guzman Y Gomez                    | Ground           | G43<br>G49 | Shehnaz Beauty<br>Stefan        | Gallery            | GA53B       | Mister Minit                  | Ground         | G5  |
| Nando's<br>San Churro             | Ground<br>Ground | G49<br>G46 | Stelios Papas Salon             | Level 1            | L12         | Sparkles Auto Care            | Basement 1     | Е   |
| San Cnurro<br>Stellarossa         | Ground<br>Ground | G46<br>G47 | S+S Hair.Beauty                 | l evel 1           | L12         | Technology Traders            | Level 1        | L2  |
| Sushi Kiyomee                     | Gallery          | GA52       | T&T Barber Shop                 | l evel 1           | L7C         | Toowong Library               | Level 1        | F   |
| Sushi Rigornee<br>Tibetan Kitchen | Ground           | GA32       | V8 Supercuts                    | Basement 2         | B21         | MOBILES & ACCESSORIES         |                |     |
|                                   | Ground           | G/3        | •                               | busernerit z       | DZI         | Cool Case                     | Ground         | G5  |
| FASHION                           |                  |            | HOMEWARES & GIFTS               |                    |             | Telstra Shop                  | Gallery        | GA  |
| Blue Illusion                     | Gallery          | GA54       | Bed Bath 'n Table               | Gallery            | GA42        | '                             | 9              |     |
| Lorna Jane                        | Gallery          | GA40       | Kaisercraft                     | Level 1            | L18         | The Case Station              | Gallery        | K1  |
| Oska Concept                      | Gallery          | GA55       | Kingdom Gifts                   | Level 1            | L7A         | Vodafone                      | Gallery        | GA4 |
| Sportsgirl                        | Gallery          | GA37       | Robins Kitchen                  | Ground             | G52         | Yes' Optus                    | Gallery        | GA5 |