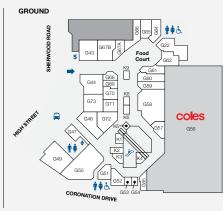

#### LOVE THE VILLAGE

| STORE                             | LEVEL STORE NO   |            | STORE                           | LEVEL STORE NO     |             | STORE                         | LEVEL STORE NO |     |
|-----------------------------------|------------------|------------|---------------------------------|--------------------|-------------|-------------------------------|----------------|-----|
| MAJORS                            |                  |            | Studio For Men                  | Gallery            | GA39        | The Total Picture Framing Co. | Level 1        | L2  |
| Coles                             | Ground           | G56        | Sussan                          | Gallery            | GA38        | Village Variety               | Level 1        | L24 |
| David Jones                       | Gallery/Level 1  | GA34       | Taking Shape                    | Gallery            | GA48        | , ,                           | 201011         |     |
| Kmart                             | Level 1          | L28        | FOOTWEAR                        |                    |             | JEWELLERY                     |                |     |
| BANKS                             |                  |            | Toowong Shoe Emporium           | Gallery            | GA60        | Lovisa                        | Gallery        | GA4 |
| BOO                               | Level 1          | 1.8        | Wittner                         | Gallery            | GA00        | Vogel & Co Jewellers          | Gallery        | GA4 |
| CBA                               | Ground           | G67B       |                                 | Gallerg            | OA41        | LIQUOR                        |                |     |
|                                   |                  | GO7B       | FLORIST                         |                    |             | Vintage Cellars               | Basement 1     | В   |
| FOOD EAT IN/TAKE AW               |                  |            | Daisy's Florist                 | Gallery            | GA59        | Liquorland                    | Gallery        | GA3 |
| Bird's Nest on the Run            | Ground           | G67A       | Daisy's Florist                 | Ground             | K5          | ·                             | 9              | OAS |
| Boost Juice                       | Ground           | G57        | FRESH FOOD                      |                    |             | MEDICAL & OPTOMETRISTS        | 5              |     |
| Chatterbox Café                   | Level 1          | L20        | Bakers Delight                  | Ground             | G70         | OPSM                          | Gallery        | GA3 |
| Chatime<br>-                      | Ground           | K2         | Fruity Capers & Deli            | Ground             | G58         | Specsavers                    | Level 1        | Ľ   |
| Fantasia                          | Ground           | G66        | Health Squared                  | Ground             | G60         | Terry White Chemmart          | Ground         | G5  |
| Joseph Highland                   | Ground           | K9         | Market of Asia                  | Level 1            | L1          | MyHealth Medical Centre       |                |     |
| Merlo Coffee                      | Ground           | K4         | Mayfield Chocolates             | Gallery            | GA44        | (Sullivan Nicolaides)         | Level 1        | L   |
| Mr Curry                          | Ground           | G61        | Village Meats                   | Ground             | G59         | Toowong Village Dental        | Level 2        |     |
| Roast & Toast                     | Ground           | G71        | GAMES & ELECTRONICS             |                    |             | NEWSAGENCY                    |                |     |
| Rollin's                          | Ground           | G69<br>K8  | FB Games                        | l evel 1           | L9          |                               |                |     |
| Rolling Man<br>Sinbads Kebabs     | Ground<br>Ground | 668        | Presents of Mind                | Ground             | G55         | Nextra Toowong                | Ground         | G7  |
| Sinbaas Kebabs<br>Suncrane        | Ground           | G62        |                                 | 0100114            |             | SERVICES                      |                |     |
| Sushi Paradise                    | Ground           | K6         | HEALTH & BEAUTY                 |                    | 1.17        | All Way Travel                | Gallery        | GA5 |
| Two Wongs                         | Ground           | G65        | Ella Baché                      | Level 1            | L13         | Crown Currency Exchange       | Level 1        | 17  |
| Zarraffas Coffee                  | Ground           | G03<br>K1  | Fashion Nail Bar                | Level 1            | L23<br>I 16 | Fitness First                 | Level 2        |     |
|                                   | Groond           | 131        | Footcare Haven                  | Level1             |             | Flight Centre                 | Ground         | G!  |
| HIGH ST EAT                       | 0 "              | 0.154      | Happy Foot Massage              |                    | L26<br>GA56 | Footwear Fixers               | Level1         | 17  |
| Gerbino's                         | Gallery          | GA51       | Laser Clinics Australia Gallery | Gallery<br>Level 1 | GA36<br>L11 |                               |                |     |
| Grill'd                           | Ground           | G44        | Polish Nail Lounge              | Level 1            | L10         | Link Plus                     | Level 1        | L   |
| Guzman Y Gomez                    | Ground           | G43<br>G49 | Shehnaz Beauty<br>Stefan        | Gallery            | GA53B       | Mister Minit                  | Ground         | G5  |
| Nando's<br>San Churro             | Ground<br>Ground | G49<br>G46 | Stelios Papas Salon             | Level 1            | L12         | Sparkles Auto Care            | Basement 1     | Е   |
| San Cnurro<br>Stellarossa         | Ground<br>Ground | G46<br>G47 | S+S Hair.Beauty                 | l evel 1           | L12         | Technology Traders            | Level 1        | L2  |
| Sushi Kiyomee                     | Gallery          | GA52       | T&T Barber Shop                 | l evel 1           | L7C         | Toowong Library               | Level 1        | F   |
| Sushi Rigornee<br>Tibetan Kitchen | Ground           | GA32       | V8 Supercuts                    | Basement 2         | B21         | MOBILES & ACCESSORIES         |                |     |
|                                   | Ground           | G/3        | •                               | busernerit z       | DZI         | Cool Case                     | Ground         | G5  |
| FASHION                           |                  |            | HOMEWARES & GIFTS               |                    |             | Telstra Shop                  | Gallery        | GA  |
| Blue Illusion                     | Gallery          | GA54       | Bed Bath 'n Table               | Gallery            | GA42        | '                             | 9              |     |
| Lorna Jane                        | Gallery          | GA40       | Kaisercraft                     | Level 1            | L18         | The Case Station              | Gallery        | K1  |
| Oska Concept                      | Gallery          | GA55       | Kingdom Gifts                   | Level 1            | L7A         | Vodafone                      | Gallery        | GA4 |
| Sportsgirl                        | Gallery          | GA37       | Robins Kitchen                  | Ground             | G52         | Yes' Optus                    | Gallery        | GA5 |