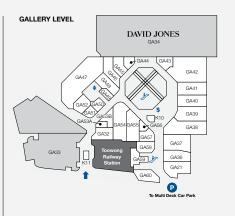

## **MAJORS**

- DAVID JONES
  - COLES
  - KMART

## **DEMOGRAPHICS**

AFFLUENT MATURE FAMILIES, YOUNG PROFESSIONALS

MARKET

115,922

TRADE AREA POPULATION

LOVE THE VILLAGE

| STORE                  | LEVEL ST        | ORE NO | STORE                 | LEVEL ST   | ORE NO     | STORE                         | LEVEL ST   | ORE NO |
|------------------------|-----------------|--------|-----------------------|------------|------------|-------------------------------|------------|--------|
| MAJORS                 |                 |        | Sportsgirl            | Gallery    | GA37       | Robins Kitchen                | Ground     | G52    |
| Coles                  | Ground          | G56    | Studio For Men        | Gallery    | GA39       | The Total Picture Framing Co. | Level 1    | L2     |
| David Jones            | Gallery/Level 1 | GA34   | Sussan                | Gallery    | GA38       | Village Variety               | l evel 1   | L24    |
| Kmart                  | Level 1         | L28    | Taking Shape          | Gallery    | GA48       |                               | Levell     | LZ²    |
| BANKS                  |                 |        | FOOTWEAR              |            |            | JEWELLERY                     |            |        |
| BOQ                    | Level 1         | L8     | Toowong Shoe Emporium | Gallery    | GA60       | Lovisa                        | Gallery    | GA4    |
| CBA                    | Ground          | G67B   | Wittner               | Gallery    | GA41       | Vogel & Co                    | Gallery    | GA4    |
| Suncorp                | Level 1         | L6     | FLORIST               |            |            | LIQUOR                        |            |        |
| FOOD EAT IN/TAKE AWAY  |                 |        | Daisy's Florist       | Gallery    | GA59       | Vintage Cellars               | Basement 1 | B      |
| Bird's Nest on the Run | Ground          | G67A   | Daisy's Florist       | Ground     | GA39<br>K5 | Liquorland                    | Gallery    | GA32   |
| Boost Juice            | Ground          | G57    | · ·                   | Groond     | NJ         |                               | 9          | GAJ.   |
| Chatterbox Café        | Level 1         | L20    | FRESH FOOD            |            |            | MEDICAL & OPTOMETRISTS        | •          |        |
| Chatime                | Ground          | K2     | Bakers Delight        | Ground     | G70        | OPSM                          | Gallery    | GA3    |
| Fantasia               | Ground          | G66    | Fruity Capers & Deli  | Ground     | G58        | Specsavers                    | Level 1    | L1     |
| Joseph Highland        | Ground          | K9     | Health Squared        | Ground     | G60        | Terry White Chemmart          | Ground     | G5     |
| Merlo Coffee           | Ground          | K4     | Market of Asia        | Level 1    | L1         | MyHealth Medical Centre       |            |        |
| Mr Curru               | Ground          | G61    | Mayfield Chocolates   | Gallery    | GA44       | (Sullivan Nicolaides)         | Level 1    | Ľ      |
| Roast & Toast          | Ground          | G71    | Village Meats         | Ground     | G59        | Toowong Village Dental        | Level 2    |        |
| Rollin's               | Ground          | G69    | GAMES & ELECTRONICS   |            |            |                               | 201012     |        |
| Rolling Man            | Ground          | K8     | EB Games              | Level 1    | L9         | NEWSAGENCY                    |            |        |
| Sinbads Kebabs         | Ground          | G68    | Presents of Mind      | Ground     | G55        | Nextra Toowong                | Ground     | G7     |
| Suncrane               | Ground          | G62    | HEALTH & BEAUTY       |            |            | SERVICES                      |            |        |
| Sushi Paradise         | Ground          | K6     | Ella Baché            | Level 1    | L13        | Crown Currency Exchange       | Level 1    | 17     |
| Two Wongs              | Ground          | G65    | Fashion Nail Bar      | Level 1    | L23        | Fitness First                 | Level 2    |        |
| Zarraffas Coffee       | Ground          | K1     | Footcare Haven        | Level 1    | L16        | Flight Centre                 | Ground     | G!     |
| HIGH ST EAT            |                 |        | Happy Foot Massage    | Level 1    | L26        | y .                           |            |        |
| Gerbino's              | Gallery         | GA51   | Polish Nail Lounge    | Level 1    | L11        | Footwear Fixers               | Level 1    | L7     |
| Grill'd                | Ground          | G44    | Shehnaz Beauty        | Level 1    | L10        | Link Plus                     | Level 1    | L      |
| Guzman Y Gomez         | Ground          | G43    | Stefan                | Gallery    | GA53B      | Mister Minit                  | Ground     | G5     |
| Nando's                | Ground          | G49    | Stelios Papas Salon   | Level 1    | L12        | Sparkles Auto Care            | Basement 1 | В      |
| San Churro             | Ground          | G46    | S+S Hair.Beauty       | Level 1    | L19        | Technology Traders            | Level 1    | L2     |
| Stellarossa            | Ground          | G47    | T&T Barber Shop       | Level 1    | L7C        | Toowong Library               | Level 1    | F      |
| Sushi Kiyomee          | Gallery         | GA52   | V8 Supercuts          | Basement 2 | B21        | MOBILES & ACCESSORIES         |            |        |
| Tibetan Kitchen        | Ground          | G73    | HOMEWARES & GIFTS     |            |            |                               |            |        |
| FASHION                |                 |        | Bed Bath 'n Table     | Gallery    | GA42       | Cool Case                     | Ground     | G5     |
| Blue Illusion          | Gallery         | GA54   | Botanical Grace       | Level 1    | L14        | Telstra Shop                  | Gallery    | GA     |
| Lorna Jane             | Gallery         | GA40   | Kaisercraft           | Level 1    | L18        | Vodafone                      | Gallery    | GAZ    |
| Oska Concept           | Gallery         | GA55   | Kingdom Gifts         | Level 1    | L7A        | Yes' Optus                    | Gallery    | GA5    |