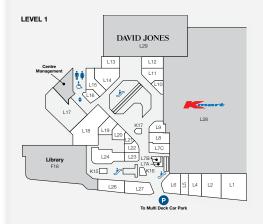

## **MAJORS**

- DAVID JONES
  - COLES
  - KMART

## **DEMOGRAPHICS**

AFFLUENT MATURE FAMILIES, YOUNG PROFESSIONALS

MARKET

115,922

TRADE AREA POPULATION

LOVE THE VILLAGE

| STORE                  | LEVEL ST        | ORE NO | STORE                 | LEVEL ST   | ORE NO     | STORE                         | LEVEL ST   | ORE NO |
|------------------------|-----------------|--------|-----------------------|------------|------------|-------------------------------|------------|--------|
| MAJORS                 |                 |        | Sportsgirl            | Gallery    | GA37       | Robins Kitchen                | Ground     | G52    |
| Coles                  | Ground          | G56    | Studio For Men        | Gallery    | GA39       | The Total Picture Framing Co. | Level 1    | L2     |
| David Jones            | Gallery/Level 1 | GA34   | Sussan                | Gallery    | GA38       | Village Variety               | l evel 1   | L24    |
| Kmart                  | Level 1         | L28    | Taking Shape          | Gallery    | GA48       |                               | Levell     | LZ²    |
| BANKS                  |                 |        | FOOTWEAR              |            |            | JEWELLERY                     |            |        |
| BOQ                    | Level 1         | L8     | Toowong Shoe Emporium | Gallery    | GA60       | Lovisa                        | Gallery    | GA4    |
| CBA                    | Ground          | G67B   | Wittner               | Gallery    | GA41       | Vogel & Co                    | Gallery    | GA4    |
| Suncorp                | Level 1         | L6     | FLORIST               |            |            | LIQUOR                        |            |        |
| FOOD EAT IN/TAKE AWAY  |                 |        | Daisy's Florist       | Gallery    | GA59       | Vintage Cellars               | Basement 1 | B      |
| Bird's Nest on the Run | Ground          | G67A   | Daisy's Florist       | Ground     | GA39<br>K5 | Liquorland                    | Gallery    | GA32   |
| Boost Juice            | Ground          | G57    | · ·                   | Groond     | NJ         |                               | 9          | GAJ.   |
| Chatterbox Café        | Level 1         | L20    | FRESH FOOD            |            |            | MEDICAL & OPTOMETRISTS        | •          |        |
| Chatime                | Ground          | K2     | Bakers Delight        | Ground     | G70        | OPSM                          | Gallery    | GA3    |
| Fantasia               | Ground          | G66    | Fruity Capers & Deli  | Ground     | G58        | Specsavers                    | Level 1    | L1     |
| Joseph Highland        | Ground          | K9     | Health Squared        | Ground     | G60        | Terry White Chemmart          | Ground     | G5     |
| Merlo Coffee           | Ground          | K4     | Market of Asia        | Level 1    | L1         | MyHealth Medical Centre       |            |        |
| Mr Curru               | Ground          | G61    | Mayfield Chocolates   | Gallery    | GA44       | (Sullivan Nicolaides)         | Level 1    | Ľ      |
| Roast & Toast          | Ground          | G71    | Village Meats         | Ground     | G59        | Toowong Village Dental        | Level 2    |        |
| Rollin's               | Ground          | G69    | GAMES & ELECTRONICS   |            |            |                               | 201012     |        |
| Rolling Man            | Ground          | K8     | EB Games              | Level 1    | L9         | NEWSAGENCY                    |            |        |
| Sinbads Kebabs         | Ground          | G68    | Presents of Mind      | Ground     | G55        | Nextra Toowong                | Ground     | G7     |
| Suncrane               | Ground          | G62    | HEALTH & BEAUTY       |            |            | SERVICES                      |            |        |
| Sushi Paradise         | Ground          | K6     | Ella Baché            | Level 1    | L13        | Crown Currency Exchange       | Level 1    | 17     |
| Two Wongs              | Ground          | G65    | Fashion Nail Bar      | Level 1    | L23        | Fitness First                 | Level 2    |        |
| Zarraffas Coffee       | Ground          | K1     | Footcare Haven        | Level 1    | L16        | Flight Centre                 | Ground     | G!     |
| HIGH ST EAT            |                 |        | Happy Foot Massage    | Level 1    | L26        | y .                           |            |        |
| Gerbino's              | Gallery         | GA51   | Polish Nail Lounge    | Level 1    | L11        | Footwear Fixers               | Level 1    | L7     |
| Grill'd                | Ground          | G44    | Shehnaz Beauty        | Level 1    | L10        | Link Plus                     | Level 1    | L      |
| Guzman Y Gomez         | Ground          | G43    | Stefan                | Gallery    | GA53B      | Mister Minit                  | Ground     | G5     |
| Nando's                | Ground          | G49    | Stelios Papas Salon   | Level 1    | L12        | Sparkles Auto Care            | Basement 1 | В      |
| San Churro             | Ground          | G46    | S+S Hair.Beauty       | Level 1    | L19        | Technology Traders            | Level 1    | L2     |
| Stellarossa            | Ground          | G47    | T&T Barber Shop       | Level 1    | L7C        | Toowong Library               | Level 1    | F      |
| Sushi Kiyomee          | Gallery         | GA52   | V8 Supercuts          | Basement 2 | B21        | MOBILES & ACCESSORIES         |            |        |
| Tibetan Kitchen        | Ground          | G73    | HOMEWARES & GIFTS     |            |            |                               |            |        |
| FASHION                |                 |        | Bed Bath 'n Table     | Gallery    | GA42       | Cool Case                     | Ground     | G5     |
| Blue Illusion          | Gallery         | GA54   | Botanical Grace       | Level 1    | L14        | Telstra Shop                  | Gallery    | GA     |
| Lorna Jane             | Gallery         | GA40   | Kaisercraft           | Level 1    | L18        | Vodafone                      | Gallery    | GAZ    |
| Oska Concept           | Gallery         | GA55   | Kingdom Gifts         | Level 1    | L7A        | Yes' Optus                    | Gallery    | GA5    |