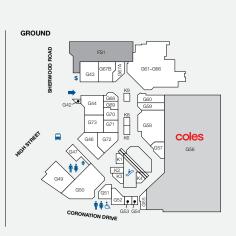

TRADE AREA POPULATION

MARKET

9 SHERWOOD RD, TOOWONG QLD 4066 | P (07) 3870 7177 TOOWONGVILLAGE@RETAILFIRST.COM.AU | WWW.**TOOWONGVILLAGE**.COM.AU

LOVE THE VILLAGE

| STORE                       | LEVEL ST | ORE NO | STORE L                            | EVEL ST | ORE NO | STORE                     | LEVEL ST   | ORE NO |
|-----------------------------|----------|--------|------------------------------------|---------|--------|---------------------------|------------|--------|
| MAJORS                      |          |        | FLORIST                            |         |        | MEDICAL & OPTOMETRISTS    |            |        |
| Coles                       | Ground   | G56    | Daisy's Florist                    | Gallery | GA59   | First Choice Chiropractic | Gallery    | GA60   |
| Kmart                       | Level 1  | L28    | FRESH FOOD                         |         |        | My Dentist Australia      | Level 1    | L11    |
| BANKS                       |          |        |                                    | Current | G70    | MyHealth Medical Centre   |            |        |
| BOQ                         | Level 1  | L8     | Bakers Delight                     | Ground  |        | (Sullivan Nicolaides)     | Level 1    | L17    |
| СВА                         | Ground   | G67B   | Fruity Capers & Deli               | Ground  | G58    | OPSM                      | Gallery    | GA36   |
| NAB                         | Gallery  | GA39   | Health Squared                     | Ground  | G60    |                           | 9          |        |
| FOOD EAT IN/AWAY            |          |        | Village Meats                      | Ground  | G59    | Specsavers                | Level 1    | L15    |
| Ambassador Specialty Coffee | Ground   | K1     | GAMES & ELECTRONICS                |         |        | Terry White Chemmart      | Ground     | G50    |
| Bird's Nest on the Run      | Ground   | G67A   | EB Games                           | Level 1 | L9     | Toowong Village Dental    | Level 2    |        |
| Boost Juice                 | Ground   | G57    | HEALTH & BEAUTY                    |         |        | NEWSAGENCY                |            |        |
| Chatterbox Café             | Level 1  | L20    |                                    |         | 1.07   | Nextra Toowong            | Ground     | G72    |
| Chatime                     | Ground   | K2     | Fashion Nail Bar                   | Level 1 | L23    | Nextra 100worlg           | Ground     | G72    |
| Merlo Coffee                | Ground   | K4     | Footcare Haven                     | Level 1 | L16    | SERVICES                  |            |        |
| Mr Curry                    | Ground   | G68    | Health First Massage & Acupuncture | Level 1 | L26    | All Way Travel            | Gallery    | GA50   |
| Orange Tea                  | Ground   | K9     | Laser Clinics Australia            | Gallery | GA56   | Crown Currency Exchange   | Level 1    | L7B    |
| Roast & Toast               | Ground   | G71    | Polish Nail Lounge                 | Level 1 | L14    | Flight Centre             | Ground     | G51    |
| Rollin's                    | Ground   | G69    | Shehnaz Beauty                     | Level 1 | L10    |                           |            |        |
| Rolling Man                 | Ground   | K8     | Stefan                             | Gallery | GA53B  | Footwear Fixers           | Level 1    | L7A    |
| Sushi Paradise              | Ground   | K6     | S+S Hair.Beauty                    | Level 1 | L19    | Goodlife Health Club      | Level 2    |        |
| HIGH ST EAT                 |          |        | T&T Barber Shop                    | Level 1 | 17C    | Mister Minit              | Ground     | G54    |
| Grill'd                     | Ground   | G44    | V8 Supercuts                       | Gallery | GA43A  | Sparkles Auto Care        | Basement 1 | B3     |
| Guzman Y Gomez              | Ground   | G43    | •                                  | Guilerg | 0497   | Toowong Library           | Level 1    | F18    |
| Nando's                     | Ground   | G49    | HOMEWARES & GIFTS                  |         |        | Toowong Tobacco           | Ground     | G42    |
| San Churro                  | Ground   | G46    | Bed Bath 'n Table                  | Gallery | GA42   | -                         | oroond     | 042    |
| Stellarossa                 | Ground   | G47    | Kaisercraft                        | Level 1 | L18    | MOBILES & ACCESSORIES     |            |        |
| Tibetan Kitchen             | Ground   | G73    | Kingdom Gifts                      | Level 1 | L7A    | Casphone                  | Ground     | G53    |
| FASHION                     |          |        | Robins Kitchen                     | Ground  | G52    | JSL Tech Sales & Repairs  | Level 1    | L22    |
| Juniper & Co                | Gallery  | GA54   | The Total Picture Framing Co.      | Level 1 | L27    | Telstra Shop              | Gallery    | GA40   |
| Moda Eleganta               | Gallery  | GA55   |                                    |         |        | The Case Station          | Gallery    | K10    |
| Sportsgirl                  | Gallery  | GA37   | LIQUOR                             | -       |        |                           | 9          |        |
| Sussan                      | Gallery  | GA38   | Liquorland                         | Gallery | GA32   | 'Yes' Optus               | Gallery    | GA58   |