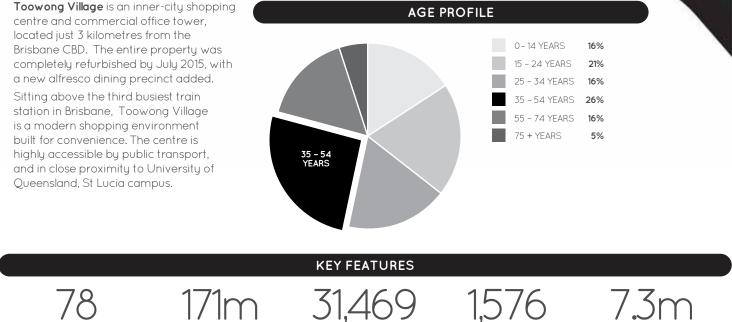

171m NUMBER OF RETAILERS TOTAL ANNUAL SALES (\$)

GROSS LEASABLE AREA (M2)

CAR PARKS

DEMOGRAPHICS

ANNUAL CUSTOMER VISITS

MAJORS

• COLES • KMART

AFFLUENT MATURE FAMILIES, YOUNG PROFESSIONALS 146,10(