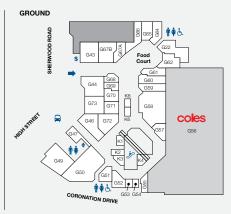

## **DEMOGRAPHICS**

AFFLUENT MATURE FAMILIES, YOUNG PROFESSIONALS

146,100

MARKET

TRADE AREA POPULATION

LOVE THE VILLAGE

| STORE                       | LEVEL ST           | ORE NO       | STORE                                        | LEVEL ST          | ORE NO     | STORE                                            | LEVEL ST           | ORE NO       |
|-----------------------------|--------------------|--------------|----------------------------------------------|-------------------|------------|--------------------------------------------------|--------------------|--------------|
| MAJORS                      |                    |              | FLORIST                                      |                   |            | JEWELLERY                                        |                    |              |
| Coles                       | Ground             | G56          | Daisy's Florist                              | Gallery           | GA59       | Lovisa                                           | Gallery            | GA45         |
| Kmart                       | Level 1            | L28          | FOOTWEAR                                     |                   |            | Vogel & Co Jewellers                             | Gallery            | GA46         |
| BANKS                       |                    |              | Fulchers Shoes                               | Gallery           | GA41       | LIQUOR                                           |                    |              |
| ВОО                         | Level 1            | L8           | FRESH FOOD                                   |                   |            | Vintage Cellars                                  | Basement 1         | В4           |
| CBA                         | Ground             | G67B         | Bakers Delight                               | Ground            | G70        | Liquorland                                       | Gallery            | GA32         |
| FOOD EAT IN/TAKE AWAY       |                    |              | Fruity Capers & Deli                         | Ground            | G58        | MEDICAL & OPTOMETRISTS                           |                    |              |
| Ambassador Specialty Coffee | Ground             | K1           | Health Squared                               | Ground            | G60        | First Choice Chiropractic                        | Gallery            | GA60         |
| Bird's Nest on the Run      | Ground             | G67A         | Market of Asia                               | Gallery           | GA33       | My Dentist Australia                             | Level 1            | L11          |
| Boost Juice                 | Ground             | G57          | Mayfield Chocolates                          | Gallery           | GA44       | MyHealth Medical Centre<br>(Sullivan Nicolaides) | l evel 1           | l 17         |
| Chatterbox Café             | Level 1            | L20          | Village Meats                                | Ground            | G59        | OPSM                                             | Gallery            | GA36         |
| Chatime                     | Ground             | K2           | GAMES & ELECTRONICS                          |                   |            | Specsavers                                       | Level 1            | L15          |
| Merlo Coffee                | Ground             | K4           | EB Games                                     | Level 1           | L9         | Terry White Chemmart                             | Ground             | G50          |
| Mr Curry                    | Ground             | G61          | Presents of Mind                             | Ground            | G55        | Toowong Village Dental                           | Level 2            |              |
| Roast & Toast               | Ground             | G71          | HEALTH & BEAUTY                              |                   |            | NEWSAGENCY                                       |                    |              |
| Rollin's                    | Ground             | G69          | Cobelle Creative                             | Level 1           | L12        | Nextra Toowong                                   | Ground             | G72          |
| Rolling Man                 | Ground             | K8           | Fashion Nail Bar                             | Level 1           | L23        | SERVICES                                         |                    |              |
| Sushi Paradise              | Ground             | K6           | Footcare Haven                               | Level 1           | L16        | All Way Travel                                   | Gallery            | GA50         |
| HIGH ST EAT                 |                    |              | Laser Clinics Australia                      | Gallery           | GA56       | Crown Currency Exchange                          | Level 1            | L7B          |
| Grill'd                     | Ground             | G44          | Polish Nail Lounge                           | Level 1           | L14        | Fitness First                                    | Level 2            |              |
| Guzman Y Gomez              | Ground             | G43          | Shehnaz Beauty                               | Level 1           | L10        | Flight Centre                                    | Ground             | G51          |
| Nando's                     | Ground             | G49          | Stefan                                       | Gallery           | GA53B      | Footwear Fixers                                  | Level 1            | L7A          |
| San Churro                  | Ground             | G46          | S+S Hair.Beauty                              | Level 1           | L19        | Link Plus                                        | Level 1            | L21          |
| Stellarossa                 | Ground             | G47          | Toowong Happy Foot Massage                   | Level 1           | L26        | Mister Minit                                     | Ground             | G54          |
| Tibetan Kitchen             | Ground             | G73          | T&T Barber Shop                              | Level 1           | L7C        | Sparkles Auto Care                               | Basement 1         | B3           |
| FASHION                     |                    |              | V8 Supercuts                                 | Gallery           | GA43A      | Technology Traders                               | Level 1            | L22          |
| Blue Illusion               | Callon             | GA54         | HOMEWARES & GIFTS                            |                   |            | Toowong Library                                  | Level 1            | F18          |
| Lorna Jane                  | Gallery            | GA34<br>GA40 | Bed Bath 'n Table                            | Gallery           | GA42       | MOBILES & ACCESSORIES                            |                    |              |
| Oska Concept                | Gallery<br>Gallery | GA55         | Kaisercraft                                  | Level 1           | L18        | Casphone                                         | Ground             | G53          |
| Sportsgirl                  | Gallery            | GA33         | Kingdom Gifts                                | Level 1           | L7A<br>G52 | Telstra Shop                                     | Gallery            | GA21         |
| Sussan                      | Gallery            | GA37         | Robins Kitchen The Total Picture Framing Co. | Ground<br>Level 1 | G52<br>L27 | The Case Station  Vodafone                       | Gallery            | K10<br>GA49  |
| Taking Shape                | Gallery            | GA30         | Village Variety                              | Level 1           | L27        | 'Yes' Optus                                      | Gallery<br>Gallery | GA49<br>GA58 |