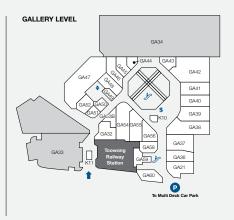

## **DEMOGRAPHICS**

AFFLUENT MATURE FAMILIES, YOUNG PROFESSIONALS

146,100

MARKET

TRADE AREA POPULATION

LOVE THE VILLAGE

| STORE                       | LEVEL ST           | ORE NO       | STORE                                        | LEVEL ST          | ORE NO     | STORE                                            | LEVEL ST           | ORE NO       |
|-----------------------------|--------------------|--------------|----------------------------------------------|-------------------|------------|--------------------------------------------------|--------------------|--------------|
| MAJORS                      |                    |              | FLORIST                                      |                   |            | JEWELLERY                                        |                    |              |
| Coles                       | Ground             | G56          | Daisy's Florist                              | Gallery           | GA59       | Lovisa                                           | Gallery            | GA45         |
| Kmart                       | Level 1            | L28          | FOOTWEAR                                     |                   |            | Vogel & Co Jewellers                             | Gallery            | GA46         |
| BANKS                       |                    |              | Fulchers Shoes                               | Gallery           | GA41       | LIQUOR                                           |                    |              |
| ВОО                         | Level 1            | L8           | FRESH FOOD                                   |                   |            | Vintage Cellars                                  | Basement 1         | В4           |
| CBA                         | Ground             | G67B         | Bakers Delight                               | Ground            | G70        | Liquorland                                       | Gallery            | GA32         |
| FOOD EAT IN/TAKE AWAY       |                    |              | Fruity Capers & Deli                         | Ground            | G58        | MEDICAL & OPTOMETRISTS                           |                    |              |
| Ambassador Specialty Coffee | Ground             | K1           | Health Squared                               | Ground            | G60        | First Choice Chiropractic                        | Gallery            | GA60         |
| Bird's Nest on the Run      | Ground             | G67A         | Market of Asia                               | Gallery           | GA33       | My Dentist Australia                             | Level 1            | L11          |
| Boost Juice                 | Ground             | G57          | Mayfield Chocolates                          | Gallery           | GA44       | MyHealth Medical Centre<br>(Sullivan Nicolaides) | l evel 1           | l 17         |
| Chatterbox Café             | Level 1            | L20          | Village Meats                                | Ground            | G59        | OPSM                                             | Gallery            | GA36         |
| Chatime                     | Ground             | K2           | GAMES & ELECTRONICS                          |                   |            | Specsavers                                       | Level 1            | L15          |
| Merlo Coffee                | Ground             | K4           | EB Games                                     | Level 1           | L9         | Terry White Chemmart                             | Ground             | G50          |
| Mr Curry                    | Ground             | G61          | Presents of Mind                             | Ground            | G55        | Toowong Village Dental                           | Level 2            |              |
| Roast & Toast               | Ground             | G71          | HEALTH & BEAUTY                              |                   |            | NEWSAGENCY                                       |                    |              |
| Rollin's                    | Ground             | G69          | Cobelle Creative                             | Level 1           | L12        | Nextra Toowong                                   | Ground             | G72          |
| Rolling Man                 | Ground             | K8           | Fashion Nail Bar                             | Level 1           | L23        | SERVICES                                         |                    |              |
| Sushi Paradise              | Ground             | K6           | Footcare Haven                               | Level 1           | L16        | All Way Travel                                   | Gallery            | GA50         |
| HIGH ST EAT                 |                    |              | Laser Clinics Australia                      | Gallery           | GA56       | Crown Currency Exchange                          | Level 1            | L7B          |
| Grill'd                     | Ground             | G44          | Polish Nail Lounge                           | Level 1           | L14        | Fitness First                                    | Level 2            |              |
| Guzman Y Gomez              | Ground             | G43          | Shehnaz Beauty                               | Level 1           | L10        | Flight Centre                                    | Ground             | G51          |
| Nando's                     | Ground             | G49          | Stefan                                       | Gallery           | GA53B      | Footwear Fixers                                  | Level 1            | L7A          |
| San Churro                  | Ground             | G46          | S+S Hair.Beauty                              | Level 1           | L19        | Link Plus                                        | Level 1            | L21          |
| Stellarossa                 | Ground             | G47          | Toowong Happy Foot Massage                   | Level 1           | L26        | Mister Minit                                     | Ground             | G54          |
| Tibetan Kitchen             | Ground             | G73          | T&T Barber Shop                              | Level 1           | L7C        | Sparkles Auto Care                               | Basement 1         | B3           |
| FASHION                     |                    |              | V8 Supercuts                                 | Gallery           | GA43A      | Technology Traders                               | Level 1            | L22          |
| Blue Illusion               | Callon             | GA54         | HOMEWARES & GIFTS                            |                   |            | Toowong Library                                  | Level 1            | F18          |
| Lorna Jane                  | Gallery            | GA34<br>GA40 | Bed Bath 'n Table                            | Gallery           | GA42       | MOBILES & ACCESSORIES                            |                    |              |
| Oska Concept                | Gallery<br>Gallery | GA55         | Kaisercraft                                  | Level 1           | L18        | Casphone                                         | Ground             | G53          |
| Sportsgirl                  | Gallery            | GA33         | Kingdom Gifts                                | Level 1           | L7A<br>G52 | Telstra Shop                                     | Gallery            | GA21         |
| Sussan                      | Gallery            | GA37         | Robins Kitchen The Total Picture Framing Co. | Ground<br>Level 1 | G52<br>L27 | The Case Station  Vodafone                       | Gallery            | K10<br>GA49  |
| Taking Shape                | Gallery            | GA30         | Village Variety                              | Level 1           | L27        | 'Yes' Optus                                      | Gallery<br>Gallery | GA49<br>GA58 |