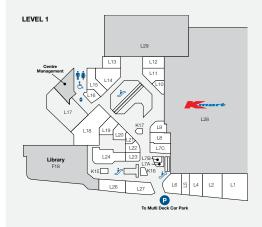

## **DEMOGRAPHICS**

AFFLUENT MATURE FAMILIES, YOUNG PROFESSIONALS

146,100

MARKET

TRADE AREA POPULATION

LOVE THE VILLAGE

| STORE                       | LEVEL ST           | ORE NO       | STORE                                        | LEVEL ST          | ORE NO     | STORE                                            | LEVEL ST           | ORE NO       |
|-----------------------------|--------------------|--------------|----------------------------------------------|-------------------|------------|--------------------------------------------------|--------------------|--------------|
| MAJORS                      |                    |              | FLORIST                                      |                   |            | JEWELLERY                                        |                    |              |
| Coles                       | Ground             | G56          | Daisy's Florist                              | Gallery           | GA59       | Lovisa                                           | Gallery            | GA45         |
| Kmart                       | Level 1            | L28          | FOOTWEAR                                     |                   |            | Vogel & Co Jewellers                             | Gallery            | GA46         |
| BANKS                       |                    |              | Fulchers Shoes                               | Gallery           | GA41       | LIQUOR                                           |                    |              |
| ВОО                         | Level 1            | L8           | FRESH FOOD                                   |                   |            | Vintage Cellars                                  | Basement 1         | В4           |
| CBA                         | Ground             | G67B         | Bakers Delight                               | Ground            | G70        | Liquorland                                       | Gallery            | GA32         |
| FOOD EAT IN/TAKE AWAY       |                    |              | Fruity Capers & Deli                         | Ground            | G58        | MEDICAL & OPTOMETRISTS                           |                    |              |
| Ambassador Specialty Coffee | Ground             | K1           | Health Squared                               | Ground            | G60        | First Choice Chiropractic                        | Gallery            | GA60         |
| Bird's Nest on the Run      | Ground             | G67A         | Market of Asia                               | Gallery           | GA33       | My Dentist Australia                             | Level 1            | L11          |
| Boost Juice                 | Ground             | G57          | Mayfield Chocolates                          | Gallery           | GA44       | MyHealth Medical Centre<br>(Sullivan Nicolaides) | l evel 1           | l 17         |
| Chatterbox Café             | Level 1            | L20          | Village Meats                                | Ground            | G59        | OPSM                                             | Gallery            | GA36         |
| Chatime                     | Ground             | K2           | GAMES & ELECTRONICS                          |                   |            | Specsavers                                       | Level 1            | L15          |
| Merlo Coffee                | Ground             | K4           | EB Games                                     | Level 1           | L9         | Terry White Chemmart                             | Ground             | G50          |
| Mr Curry                    | Ground             | G61          | Presents of Mind                             | Ground            | G55        | Toowong Village Dental                           | Level 2            |              |
| Roast & Toast               | Ground             | G71          | HEALTH & BEAUTY                              |                   |            | NEWSAGENCY                                       |                    |              |
| Rollin's                    | Ground             | G69          | Cobelle Creative                             | Level 1           | L12        | Nextra Toowong                                   | Ground             | G72          |
| Rolling Man                 | Ground             | K8           | Fashion Nail Bar                             | Level 1           | L23        | SERVICES                                         |                    |              |
| Sushi Paradise              | Ground             | K6           | Footcare Haven                               | Level 1           | L16        | All Way Travel                                   | Gallery            | GA50         |
| HIGH ST EAT                 |                    |              | Laser Clinics Australia                      | Gallery           | GA56       | Crown Currency Exchange                          | Level 1            | L7B          |
| Grill'd                     | Ground             | G44          | Polish Nail Lounge                           | Level 1           | L14        | Fitness First                                    | Level 2            |              |
| Guzman Y Gomez              | Ground             | G43          | Shehnaz Beauty                               | Level 1           | L10        | Flight Centre                                    | Ground             | G51          |
| Nando's                     | Ground             | G49          | Stefan                                       | Gallery           | GA53B      | Footwear Fixers                                  | Level 1            | L7A          |
| San Churro                  | Ground             | G46          | S+S Hair.Beauty                              | Level 1           | L19        | Link Plus                                        | Level 1            | L21          |
| Stellarossa                 | Ground             | G47          | Toowong Happy Foot Massage                   | Level 1           | L26        | Mister Minit                                     | Ground             | G54          |
| Tibetan Kitchen             | Ground             | G73          | T&T Barber Shop                              | Level 1           | L7C        | Sparkles Auto Care                               | Basement 1         | B3           |
| FASHION                     |                    |              | V8 Supercuts                                 | Gallery           | GA43A      | Technology Traders                               | Level 1            | L22          |
| Blue Illusion               | Callon             | GA54         | HOMEWARES & GIFTS                            |                   |            | Toowong Library                                  | Level 1            | F18          |
| Lorna Jane                  | Gallery            | GA34<br>GA40 | Bed Bath 'n Table                            | Gallery           | GA42       | MOBILES & ACCESSORIES                            |                    |              |
| Oska Concept                | Gallery<br>Gallery | GA55         | Kaisercraft                                  | Level 1           | L18        | Casphone                                         | Ground             | G53          |
| Sportsgirl                  | Gallery            | GA33         | Kingdom Gifts                                | Level 1           | L7A<br>G52 | Telstra Shop                                     | Gallery            | GA21         |
| Sussan                      | Gallery            | GA37         | Robins Kitchen The Total Picture Framing Co. | Ground<br>Level 1 | G52<br>L27 | The Case Station  Vodafone                       | Gallery            | K10<br>GA49  |
| Taking Shape                | Gallery            | GA30         | Village Variety                              | Level 1           | L27        | 'Yes' Optus                                      | Gallery<br>Gallery | GA49<br>GA58 |