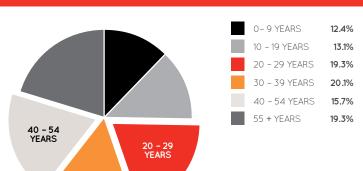

**Sunnybank Hills Shoppingtown** is a subregional shopping centre located 20km south of the Brisbane CBD.

The centre officially opened in 1986 and provides eight major and mini major national brand name retailers under the one roof. The centre is renowned for its convenience, location, wide range of services and growing multicultural offer, with an abundance of free undercover parking, in an easy to access convenient one stop location.

The centre underwent another large development in 2007 which transformed the centre. Recent developments have included the introduction of Coles and Kmart in 2012, and more recently the upgrade of our atrium in 2016. December 2017 included a \$3.3 million-dollar Food Court and balustrade redevelopment.

### **AGE PROFILE**



### **KEY FEATURES**

87

161.9m

34,391

1,953

5.5m

NUMBER OF

TOTAL ANNUAL SALES (\$) EXCLUDING ALDI GROSS LEASABLE AREA (M2) CAR PARKS 1,556 ARE UNDERCOVER ANNUAL CUSTOMER VISITS

## **MAJORS**

- COLES
- WOOLWORTHS
  - KMART
  - ALDI

# **DEMOGRAPHICS**

YOUNG TO MIDDLE AGE WHITE COLLAR FAMILIES

MARKET

116,484

TRADE AREA POPULATION

# Ramp from 2 301A 301D 301C 301B 401 STOOL Level 2 301B 401 STOOL S



LEVEL 3





| STORE                            | NO    | LEVEL | STORE                     | NO    | LEVEL |
|----------------------------------|-------|-------|---------------------------|-------|-------|
| SUPERMARKETS                     |       |       | FEMALE FASHION            |       |       |
| ALDI                             | 69    | 2     | Inwear Fashion