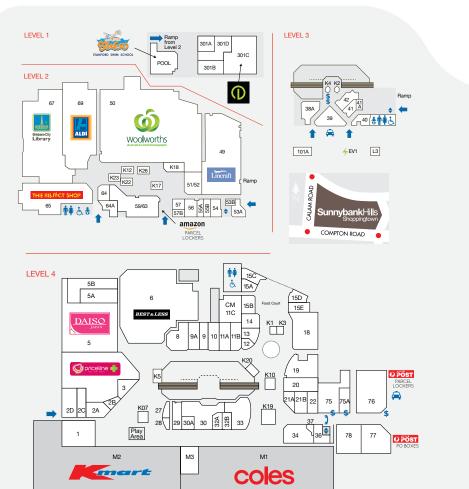

# SunnybankHills Shoppingtown

NO

18

2A

20

レつマ

LEVEL

4

4

4

STORE

**NEWSAGENT & BOOKS** 

HAIR & BEAUTY

Footcare Haven

AGIO Hair

IIC Station

Sunnybank Hills Newsagency

| HC Station                              | K23   | 2 |
|-----------------------------------------|-------|---|
| Heavenly Zen                            | 10    | 4 |
| Khool Hair & Beauty                     | 29    | 4 |
| Looks and Shapes                        | K26   | 2 |
| Mister Cuts Barber                      | 28    | 4 |
| Natures Nails                           | 55B   | 2 |
| Price Wave Hairdressers                 | 36    | 4 |
| Trans Nails                             | 30 A  | 4 |
| JEWELLERY                               |       |   |
| Prince Jewellers                        | 9     | 4 |
| Prouds The Jewellers                    | 8     | 4 |
| MISCELLANEOUS                           |       |   |
| FB Games                                | 11A   | 4 |
| Game Republic Cyber Game Cafe           | 301B  | 1 |
| Game Republic Karaoke                   |       |   |
| Entertainment Centre                    | 301D  | 1 |
| MOBILE PHONES                           |       |   |
| Mobile Connect                          | 21A   | 4 |
| Mobile Solutions                        | K10   | 4 |
| Optus                                   | 32B   | 4 |
| Phone Story                             | 37    | 4 |
| Vodafone                                | 32A   | 4 |
| OPTICAL                                 |       |   |
| The Optical Superstore                  | 3     | 4 |
| Tony Collivas Optometrist               | 64    | 2 |
| PHARMACY & MEDICAL                      |       |   |
| Bay Audio                               | 21B   | 4 |
| GP Plus Medical Centre                  | 5A    | 4 |
| HAPI Physiotherapy                      | 41A   | 4 |
| Mater Pathology                         | 2D    | 4 |
| My Clinic                               | 64A   | 2 |
| Priceline Pharmacy                      | 4     | 4 |
| Richard Marsden Dental Practice         | 2C    | 4 |
| Smile Bright Dental                     | 1B/1C | 4 |
| Sunnybank Hills Family Practice         | 2D    | 4 |
| SERVICES                                |       |   |
| Australia Post                          | 77    | 4 |
| Centre Management                       | 11C   | 4 |
| Elanga (EV CHarging Station)            | EV1   | 3 |
| Eunica Tax Agent & Accountant           | 53B   | 2 |
| First Copy                              | 57B   | 2 |
| H&R Block                               | 57A   | 2 |
| Mister Minit                            | K4    | 3 |
| Mymuch Computer Solutions               | 40    | 3 |
| REMOX Remittances and<br>Money Exchange | K20   | 4 |
| SPORTS & LEISURE                        | 20    | • |
| SPURIS & LEISUKE                        | 7010  | 1 |

| STORE                             | NO        | LEVEL | STORE                          | NO        | LEVEL |
|-----------------------------------|-----------|-------|--------------------------------|-----------|-------|
| SUPERMARKETS                      |           |       | BRISBANE CITY COUNCIL          |           |       |
| ALDI                              | 69        | 2     | BCC - Library                  | 67        | 2     |
| Coles                             | M1        | 4     | FEMALE FASHION                 |           |       |
| Woolworths                        | 50        | 2     | Millers                        | 33        | 4     |
| DISCOUNT DEPARTMENT STORE         |           |       | Rockmans                       | 34        | 4     |
| Kmart                             | M2        | 4     | FOOD - EAT IN / TAKEAWAY       |           |       |
| MINI-MAJORS                       |           |       | 5 Degrees                      | 12        | 4     |
| Best & Less                       | 6         | 4     | Asian King Food                | 14        | 4     |
| Daiso                             | 5         | 4     | Chattanta                      | K3        | 4     |
|                                   | 49        | 2     | Chatterbox<br>Gloria Jean's    | 30<br>K18 | 4     |
| Lincraft The Reinet Characterists |           | 2     | Jack's Café                    | 15F       | 4     |
| The Reject Shop                   | 65        | 2     | M Carvery                      | 15B       | 4     |
| AUTO SERVICES                     |           |       | Moim House                     | 27        | 4     |
| Royal Car Wash                    | L3        | 3     | Mr Curry                       | 15A       | 4     |
| mycar Tyre & Auto                 | 101A      | 3     | New Excellent Kitchen          | 15C       | 4     |
| BANKS                             |           |       | Ramen Champion                 | 15D       | 4     |
| AN7 + ATM                         | 75        | 4     | Snow Witch                     | K07       | 4     |
| BOO + ATM                         | 75A       | 4     | Subway                         | 11B       | 4     |
| CBA + ATM                         | 75A<br>76 | 4     | Sushi Chef K                   | K22       | 2     |
|                                   |           |       | Sushi Paradise                 | K1        | 4     |
| NAB + ATM                         | 78        | 4     | The Coffee Club The Kebab Shop | K19<br>13 | 4     |
| ATMS                              |           |       | '                              | 15        | 4     |
| ATMx                              | ATM3      | 3     | FRESH FOOD                     |           |       |
| Olliv (Cryptocurrency)            | ATM4      | 3     | K Fresh Mart                   | 59/63     | 2     |
| LIQUOR & TOBACCO                  |           |       | New York Baguette              | 55A<br>54 | 2     |
| Cignall                           | 2B        | 4     | Sunny Meats The Fruit Temple   | 54<br>52  | 2     |
| Liquorland                        | 2b<br>M3  | 4     | The Vitamin Town               | 9A        | 4     |
| Liquoriana                        | CI*I      | 4     | THE VICUITIII TOWN             | 9A        | 4     |