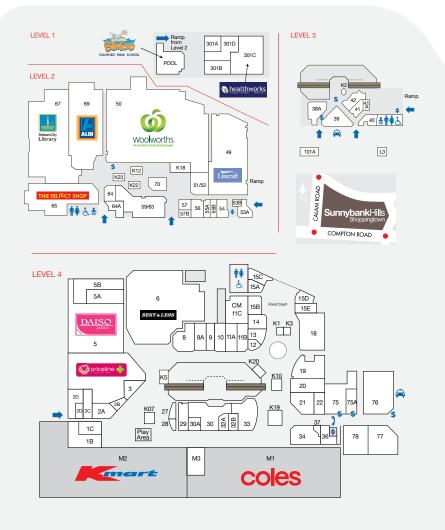

AGE PROFILE

• ALDI

MARKET

CNR CALAM & COMPTON ROADS, SUNNYBANK HILLS QLD 4109 P (07) 3273 5611 | WWW.SBHSHOPPINGTOWN.COM.AU

| STORE                            | NO    | LEVEL | STORE                     | NO    | LEVEL |
|----------------------------------|-------|-------|---------------------------|-------|-------|
| SUPERMARKETS                     |       |       | FEMALE FASHION            |       |       |
| ALDI                             | 69    | 2     | Inwear Fashion            | 41    | 3     |
| Coles                            | M1    | 4     | Millers                   | 33    | 4     |
| Woolworths                       | 50    | 2     | Rockmans                  | 34    | 4     |
| DISCOUNT DEPARTMENT STORE        |       |       | FOOD - EAT IN / TAKEAWAY  |       |       |
| Kmart                            | M2    | 4     | 5 Degrees                 | 12    | 4     |
| MINI-MAJORS                      |       |       | Asian King Food           | 14    | 4     |
| Best & Less                      | 6     | 4     | Chatime                   | K3    | 4     |
| Daiso                            | 5     | 4     | Chatterbox                | 30    | 4     |
| Lincraft                         | 49    | 2     | Fukuya Japanese & Korean  | 27    | 4     |
| The Reject Shop                  | 65    | 2     | Gloria Jean's             | K18   | 2     |
| AUTO SERVICES                    |       |       | Jack's Café               | 15 E  | 4     |
| Lotos Car Detailing (in Carpark) | L3    | 3     | M Carvery                 | 15 B  | 4     |
| mycar                            | 101A1 | 3     | Mr Curry                  | 15 A  | 4     |
| BANKS                            |       |       | New Excellent Kitchen     | 15C   | 4     |
| ANZ + ATM                        | 75    | 4     | Ramen Champion            | 15 D  | 4     |
| BOQ + ATM                        | 75A   | 4     | Snow Witch                | K07   | 4     |
| CBA + ATM                        | 76    | 4     | Subway                    | 11B   | 4     |
| NAB + ATM                        | 78    | 4     | Sushi Chef K              | K22   | 2     |
| ATMS                             |       |       | Sushi Paradise            | K1    | 4     |
| CBA ATM                          | ATM3  | 3     | Svitian Chinese Pancakes  | K5    | 4     |
| Westpac ATM                      | ATM2  | 2     | The Coffee Club           | K19   | 4     |
| BOTTLESHOP                       | ATTIZ | 2     | The Kebab Shop            | 13    | 4     |
|                                  | M3    | 4     | FRESH FOOD                |       |       |
| Liquorland                       | UII   | 4     | Asian Village Supermarket | 59-63 | 2     |
| BRISBANE CITY COUNCIL            |       |       | La Boulangerie Amour Fou  | 19    | 4     |
| BCC – Library                    | 67    | 2     | Meat Bros                 | 56    | 2     |
|                                  |       |       | New York Baguette         | 55A   | 2     |

## SunnybankHills Shoppingtown

| STORE                                                  | NO          | LEVEL                |
|--------------------------------------------------------|-------------|----------------------|
| Sunny Meats                                            | 54          | 2                    |
| The Fruit Temple                                       | 52          | 2                    |
| The Vitamin Town                                       | 9A          | 2                    |
| NEWSAGENT & BOOKS                                      |             |                      |
| Sunnybank Hills Newsagency                             | 18          | 2                    |
| HAIR & BEAUTY                                          |             |                      |
| AGIO Hair                                              | 2A          | 2                    |
| F10 Quickcuts                                          | K23         | 2                    |
| ~<br>Footcare Haven                                    | 20          | 2                    |
| Heavenly Zen                                           | 10          | 2                    |
| Khool Hair & Beauty                                    | 29          | 2                    |
| Natures Nails                                          | 55B         | 2                    |
| Price Wave Hairdressers                                | 36          | 2                    |
| Trans Nails                                            | 30 A        | 2                    |
| HOMEWARES                                              |             |                      |
| The Furniture Club                                     | 70          | 2                    |
| JEWELLERY                                              | , ,         | -                    |
| Prince Jewellers                                       | 9           | /                    |
| Prince Jewellers<br>Prouds The Jewellers               | 8           |                      |
|                                                        | 0           | 2                    |
| MISCELLANEOUS                                          | -           |                      |
| Agomall                                                | 3           | 2                    |
| EB Games                                               | 11A<br>701D | ۷.                   |
| Game Republic Cyber Game Cafe<br>Game Republic Karaoke | 301B        |                      |
| Entertainment Centre                                   | 301D        |                      |
| Taiwan Women's League of Qld                           | 41A         | 3                    |
| -                                                      | -10.4       |                      |
| MOBILE PHONES                                          | 1/10        | ,                    |
| Mobile Solutions<br>Optus                              | K10<br>32B  |                      |
| Phone Story                                            | 37          | 2                    |
| Vodafone                                               | 32A         | 2                    |
|                                                        | JZA         | 2                    |
| OPTICAL                                                | 01          |                      |
| The Optical Superstore                                 | 21          | 2                    |
| Tony Collivas Optometrist                              | 64          | 2                    |
| PHARMACY & MEDICAL                                     |             |                      |
| GP Plus Medical Centre                                 | 5A          | 2                    |
| HAPI Physiotherapy                                     | 1C          | 2                    |
| Mater Pathology                                        | 2D          | 2                    |
| My Clinic                                              | 64A         | 2                    |
| Priceline Pharmacy                                     | 4           | 2                    |
| Richard Marsden Dental Practice                        | 2C          | 2                    |
| Smile Bright Dental                                    | 1BE         | 2                    |
| Sunnybank Hills Family Practice                        | 2D          | 2                    |
| SERVICES                                               |             |                      |
| Australia Post                                         | 77          | 2                    |
| Centre Management                                      | 11C         | 2                    |
| Eunica Tax Agent & Accountant                          | 53B         | 2                    |
| First Copy                                             | 57B         | 2                    |
| H&R Block<br>Mister Minit                              | 57A         | 2                    |
| Mister Minit<br>Mymuch Computer Solutions              | K2<br>40    | ר או<br>כייי<br>נייי |
| Peerless Dry Cleaners                                  | 28          | 2                    |
| REMOX Remittances and                                  | 20          | 2                    |
| Money Exchange                                         | K20         | 4                    |
| SPORTS & LEISURE                                       |             |                      |
| Healthworks Fitness Centre                             | 301C        |                      |
| Queensland Dance Centre                                | 301C        |                      |
| Stanford Swim School                                   | Pool        |                      |
|                                                        | FUUI        |                      |
| TRAVEL AGENT                                           |             |                      |
| Helloworld Travel                                      | 22          | 2                    |