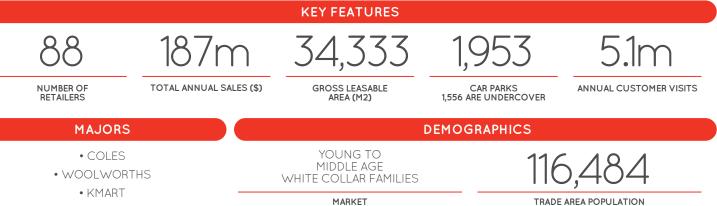

Sunnybank Hills Shoppingtown is a subregional shopping centre located 20km south of the Brisbane CBD.

The centre officially opened in 1986 and provides eight major and mini major national brand name retailers under the one roof. The centre is renowned for its convenience, location, wide range of services and growing multicultural offer, with an abundance of free undercover parking, in an easy to access convenient one stop location.