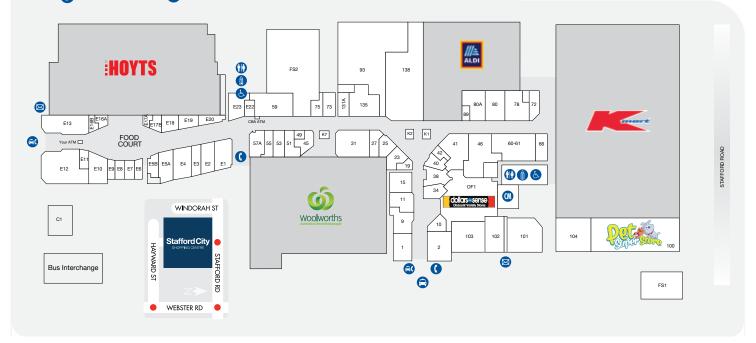

#### **AMENITIES**

STORE

**(III)** Toilets Parents Room (a)

Telephones 
Post Office Boxes

Taxi Phone (M) Centre Management

Disabled Toilets

Taxi Rank

LOCATION

STORE

# SHOPPING CENTRE

Stafford City

LOCATION

STORE

| STORE                    | LOCATION | 510KE                 | LOCATION | STORE                    | LOCATION |
|--------------------------|----------|-----------------------|----------|--------------------------|----------|
| MAJORS                   |          | HAIR, NAILS & BEAUTY  |          | PHONES & TECHNOLOGY      |          |
| ALDI                     |          | Artistic Nails & Spa  | E19      | Case Indulgence          | K7       |
| Hoyts                    |          | Deep Tissue Massage   | 49       | Star Phones              | K2       |
| Kmart                    |          | Flora Beauty          | 75       | Vodafone                 | 27       |
| Woolworths               |          | Go Cutt               | E20      | Yes Optus                | 38       |
| FINANCE                  |          | Healers Massage       | 42       | OPTOMETRY                |          |
| Commonwealth Bank        | 59       | Li's Massage          | E3       | OPSM                     | 51       |
| RACQ                     | E4       | Mcjag'l Hair Design   | 53       | Optical Warehouse        | E23      |
| DINING & TAKEAWAY        |          | Princess Nails & Spa  | 11       | Urban Optical            | E18      |
| Café 63                  | E13      | Rimi Beauty           | 19       | SERVICES                 |          |
| Fong Yung Chinese        | E6       | S & S Hair and Beauty | 23       | Australia Post           | 102      |
| Guzman y Gomez           | FS1      | The Shave Cave Bar    | 9        | Bubbles Car Wash         | C1       |
| Ispa Kebabs              | E16A     |                       | 9        | Fitstop                  | 104      |
| Rosetta Sunsmile Café    | E1       | FASHION / ACCESSORIES |          | Mister Minit             | K1       |
|                          |          | Autograph             | 80A      | Post Office Boxes        |          |
| Stafford City Tavern     | E12      | Casavida              | E2       | Powerhouse Gym Elite     | FS2      |
| Sushi City Tram          | E5A      | Lowes                 | 46       | Stafford City Doctors    | 93       |
| Sushi Guru               | E17B     | Millers               | 41       | Terry White Chemmart     | 138      |
| Sweetheart Confectionery | E11      | HOMEWARES & GIFTS     |          | Your ATM                 |          |
| The Coffee Club          | 1        |                       | 45       | VARIETY                  |          |
| Wow Banh Mi              | E7       | Abode Junction        | 15       | Cianall                  | E22      |
| FRESH FOOD               |          | Christina's           | E1       | Discover Travel & Cruise | 55       |
| Butter and Bun           | 131A     | Kaisercraft           | 60-61    | Dollars and Sense        | OF1      |
| BWS                      | 31       | JEWELLERY             |          | EB Games                 | 80       |
| Fruit Fantasy & Deli     | 135      | Morgans Jewellers     | 34       | Pet Superstore           | 100      |
| Kurty's Quality Meats    | 73       | Romano's Jewellers    | 40       | Stafford City News       | 78       |
|                          |          |                       |          |                          |          |