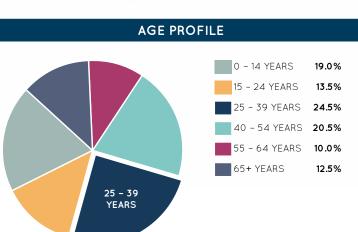

GROSS LEASABLE AREA (M2) CAR PARKS 617 ARE UNDERCOVER

**DEMOGRAPHICS** 

ANNUAL CUSTOMER VISITS