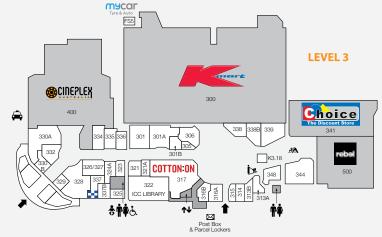

## **MAJORS**

• COLES • ALDI • BIG W • KMART • CINEPLEX

200

341

400

100

317

300

500

102

205

10.3

217 218

STORE NO.

111

225

336

330 A

118B

348

301B

STORE

JV Audio

My Case

The Furniture Club

HOMEWARES & ELECTRICAL