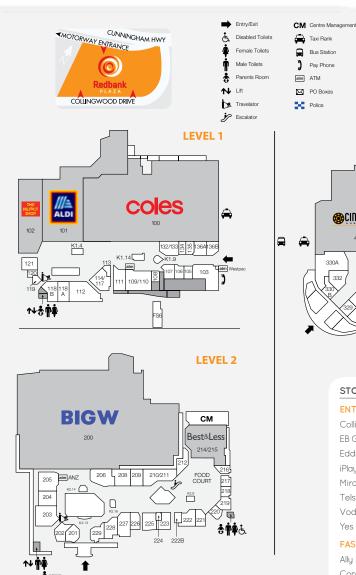

## **MAJORS**

• COLES • ALDI • BIG W • KMART • CINEPLEX

200

341

400

100

317

300

500

102

205

10.3

217 218

STORE NO.

111

225

336

330 A

118B

348

301B

STORE

JV Audio

My Case

The Furniture Club

HOMEWARES & ELECTRICAL