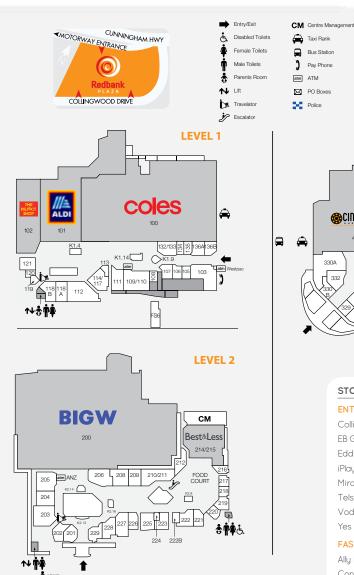

## DEMOGRAPHICS

STRONG FAMILY MARKET, HIGH PROPORTION OF UNDER 14s

136,838

MARKET

TRADE AREA POPULATION

STORE NO.

101

214

200

341

400

100

317

300

500

102

205

10.3

217

218

STORE

Boost Juice

Chopstix

Donut King