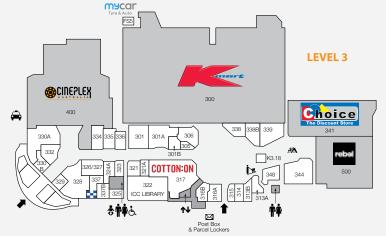

## **MAJORS**

• COLES • ALDI • BIG W • KMART • CINEPLEX

200

341

400

100

317

300

500

102

205

10.3

217

218

STORE

Boost Juice

Chopstix

Donut King

Fusion Takeaway

Haeduri Chicken

McDonald's

Rashays

Subway

Origin Kebabs

KFC (outside centre)

Shikii Sushi & Teppanyaki

Sunshine Takeaway

Sushi Paradise

Thai Chuan Chim

Cafe Pegasus

STORE NO.

111

225

336

330 A

118B

348

301B

STORE

JV Audio

My Case

The Furniture Club

HOMEWARES & ELECTRICAL

**JEWELLERY & ACCESSORIES** 

ACME Phone Repair & Accessories K2.13

STORE NO.

119

313A

339

|         | Voddione                       | 3010    | Cosmetics Plus                 | 228     |  |
|---------|--------------------------------|---------|--------------------------------|---------|--|
|         | Yes Optus                      | 107     |                                |         |  |
|         | FASHION & FOOTWEAR             |         | Prouds                         | 201     |  |
|         | Ally Fashion                   | 210-211 | MEDICAL & OPTICAL              |         |  |
|         | Connor                         | 206     | Bay Audio                      | 106     |  |
|         | Factorie                       | 306     | Priceline Pharmacy             | 109/110 |  |
| DE NO   | Formally Yours                 | 335     | ,                              |         |  |
| RE NO.  | Jays Jays                      | 208     | RB Dental                      | 325     |  |
| K2.16   | Legalized Printz               | 212     | Redbank Plaza Medical          | 112     |  |
| K1.9    | Lowes                          | 203     | Specsavers                     | 338     |  |
| K2.14   | Millers                        | 344     |                                |         |  |
| K3.18   | Spendless                      | 229     | MISCELLANEOUS                  |         |  |
|         | Urban Wear                     | 226     | BWS                            | 132/133 |  |
| 113     | Williams                       | 204     | Free Choice Tobacconist        | 135     |  |
| 114/117 | FRESH FOOD                     |         | Kaisercraft                    | 301     |  |
| 332     | Redbank Bakehouse              | 136A    | Lifeline Op Shop               | 301A    |  |
| 33FS1   | HEALTH & BEAUTY                |         | RETAIL SERVICES                |         |  |
| 219     | Cornerstone Barbers            | 105     |                                |         |  |
| 220     | Go Vita                        | 114/117 | Australia Post                 | 316A    |  |
|         | Grace Beauty & Threading       | 222B    | lpswich City Council Library   |         |  |
| 328     | Just Cuts                      | 120     | & Information Service          | 322     |  |
| 334     | LE Nails & Beauty              | 202     | ITP (Income Tax Professionals) | 313B    |  |
| 329     | Luminous Nails                 | 305     | Mister Minit                   | K1.14   |  |
| K1.4    | My Nails                       | 134     |                                |         |  |
|         | Stellar Hair                   | 314     | mycar Tyre & Auto              | FS5     |  |
| K2.8    | Sunshine Massage               | 108     | Police Beat                    | 337     |  |
| 330B    | Unicorn Piercing Professionals | 315     | Ultra Tune                     | FS6     |  |

## LEASING ENQUIRIES

Bus Station

Pay Phone

STORE

**EB** Games

iPlay

STOR

Eddie's Retro

Miracle Gadget

Telstra Shop

Vodafone

**ENTERTAINMENT & LEISURE** 

Collingwood Park News

#### ALISON PASHLEY

Centre Manager **P** 3288 5511 **E** apashley@retailfirst.com.au

STORE

**MAJORS** 

Best & Less

Choice the Discount Store

Aldi

Big W

Cineplex

Cotton On

ANZ Bank

Westpac

The Reject Shop

CAFÉS & DINING

Amigos Cafe

Asian Delight

BANKS & FINANCIAL

Coles

Kmart

Rebel