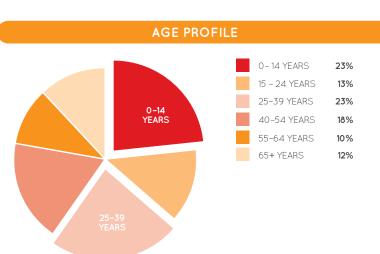

## DEMOGRAPHICS

STRONG FAMILY MARKET, HIGH PROPORTION OF UNDER 14s

136,838

MARKET

TRADE AREA POPULATION

STORE NO.

101

214