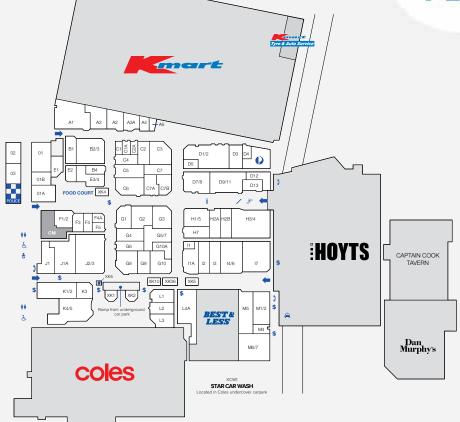

## STORE STORE NO. **MAJOR STORES** Best & Less L4 100 Coles 103 Hoyts Cinemas Kmart 101 **BANKS & FINANCIAL** Commonwealth Bank Herita St Ge Sunco DISC Priceb **EYEW** Bright Penins OPSM Specs The O FASH ACCE

| Commonwealth Bank      | J1A  |  |
|------------------------|------|--|
| Heritage Bank          | 17   |  |
| St George Bank         | M1/2 |  |
| Suncorp                | M6/7 |  |
| DISCOUNT VARIETY       |      |  |
| Pricebusters           | 14/6 |  |
| EYEWEAR & OPTOMETRIST  |      |  |
| Bright Eyes            | D5   |  |
| Peninsula Eyecare      | G6   |  |
| OPSM                   | C7A  |  |
| Specsavers             | 13   |  |
| The Optical Superstore | K3   |  |
| FASHION FOOTWEAR &     |      |  |
| ACCESSORIES            |      |  |
| Mathers                | C3   |  |
| Spendless Shoes        | G5/7 |  |
| Zelows                 | G4   |  |

| STORE                | STORE NO. |
|----------------------|-----------|
| FASHION MEN'S        |           |
| Connor               | D7/8      |
| Lowes                | D9/11     |
| FASHION MIXED        |           |
| Jay Jays             | G3        |
| Intersport           | A2        |
| Surf Dive 'n' Ski    | G2        |
| FASHION WOMEN        | ٧S        |
| Millers              | K1/2      |
| Noni B               | L1        |
| Rockmans             | C6        |
| Sussan               | H1/5      |
| Suzanne Grae         | G10       |
| FOOD DINE IN & T     | AKEAWAY   |
| Anka Kebabs          | E1        |
| Bec's Café           | F4A       |
| Captain Cook Taver   |           |
| Chopstixs            | F3        |
| Country Fried Chick  |           |
| Donut King           | XK1       |
| Gloria Jean's Coffee |           |
| J&SBakery            | D12       |
| McDonalds            | O1A       |
| Peninsula Fair Carve | 5         |
| Sushi Pumacy         | O1B       |

Top Asian

|                        |           | Paul Millet Medical |
|------------------------|-----------|---------------------|
| STORE                  | STORE NO. | Chemmart            |
| HAIR, NAILS & BEAU     | JTY       | MISCELLANEOUS       |
| Eve's Brow Bar         | XA06      | JP Services         |
| F10 Quickcut           | C1A       | Community Hub       |
| Healers Massage        | G10A      | Police Beat         |
| Kombi Cutters          | C4        |                     |
| La Diva Nails & Beaut  | y A4      | MOBILE PHONES       |
| Real Health Chinese N  | Massage   | TECHNOLOGY          |
| and Beauty             | D3        | Casphones           |
| S&S Hair               | H2A       | Charming Cases      |
| Stefans                | C7        | E B Games           |
| The Barbers Den        | D4        | Ed's PC's           |
| Vicki's Hairtrix       | H7        | Case Bar            |
| Washington Nails       | F5        | Optus World         |
| HOMEWARES, GIF         | TS&       | Telstra Shop        |
| FLORIST                |           | Vodafone            |
| Hot Bargains           | H3/4      | NEWSAGENCY          |
| Gamestronics           | A3A       |                     |
| Pick A Lily            | XK6       | Peninsula Fair New  |
| Smokemart & GiftBox    | x L2      | RETAIL SERVICES     |
| JEWELLERY              |           | Australia Post      |
| Michael Hill Jeweller  | G1        | Kmart Tyre & Auto   |
| Prouds Jewellers       | C7B       | Star Carwash        |
| Richardson's Jeweller  | rs I1A    | Suncity Locksmith   |
| V / allara a Diala ava | <u> </u>  | 2                   |

G8

|                      | or one no. |
|----------------------|------------|
| LIQUOR               |            |
| BWS                  | L3         |
| Dan Murphy's         | 102        |
| MEDICAL & PHARM      | ACY        |
| National Hearing Car | e M4       |
| Paul Millet Medical  | 02         |
| Chemmart             | J2/3       |
| MISCELLANEOUS        |            |
| JP Services          | C2A        |
| Community Hub        | D13        |
| Police Beat          | 04         |
| MOBILE PHONES &      |            |
| TECHNOLOGY           |            |
| Casphones            | XK4        |
| Charming Cases       | XK5        |
| E B Games            | i2         |
| Ed's PC's            | M5         |
| Case Bar             | 1          |
| Optus World          | H2B        |
| Telstra Shop         | G9         |
| Vodafone             | XK10       |
| NEWSAGENCY           |            |
| Peninsula Fair News  | K4/5       |
| RETAIL SERVICES      |            |
| Australia Post       | D4/6       |
| Kmart Tyre & Auto    | 101        |
| Star Carwash         | XCW1       |
| Suncity Locksmith    | C1         |