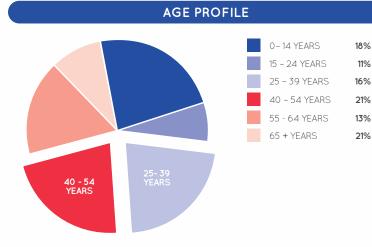

TOTAL ANNUAL SALES (\$)

- COLES KMART
- BEST & LESS • HOYTS • TAVERN
- DAN MURPHY'S

FAMILIES AND MIDDLE AGE, MATURE INDEPENDENTS 147,200

TRADE AREA POPULATION

MARKET

272 ANZAC AVENUE, KIPPA RING QLD 4021 | **P** (07) 3284 8044 PENINSULAFAIR@RETAILFIRST.COM.AU | WWW.**PENFAIR**.COM.AU