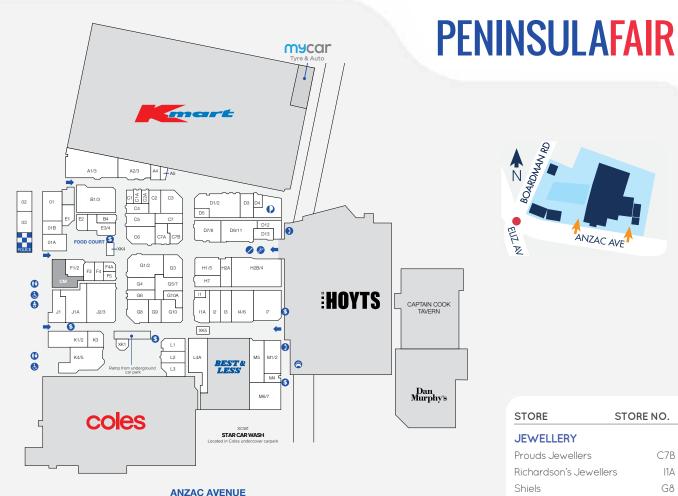

## **DEMOGRAPHICS**

FAMILIES AND MIDDLE AGE. MATURE INDEPENDENTS

MARKET

TRADE AREA POPULATION

**STORE** 

**JEWELLERY** 

| STORE                 | STORE NO. | STORE                                | STORE NO.  | STORE                | STORE NO. | BWS<br>Dan Murphy's  |
|-----------------------|-----------|--------------------------------------|------------|----------------------|-----------|----------------------|
| MAJOR STORES          |           | FASHION MEN'S                        |            | J&S Bakery           | D12       | MEDICAL & PHARI      |
| Best & Less           | L4        | Connor                               | D7/8       | Sushi Pumacy         | O1B       | Amplifon             |
| Coles                 | 100       | Lowes                                | D9/11      | Top Asian            | E2        | TerryWhite Chemn     |
| Hoyts Cinemas         | 103       | FASHION MIXED                        |            | HAIR, NAILS & BEA    | LITY      | MISCELLANEOUS        |
| Kmart                 | 101       | Jay Jays                             | G3         |                      |           |                      |
| BANKS & FINANCI       | AL        | Intersport                           | B1/3       | Bak 10 Cut           | C1A       | Community Hub        |
| Commonwealth Ban      | k J1A     | Rivers                               | A1/3       | Elegant Beauty & Bro | ows D5    | JP Services          |
| Heritage Bank         | 17        | Surf Dive 'n' Ski                    | G1/2       | Elevate Salon        | H7        | Police Beat          |
| H & R Block           | В4        | FASHION WOMEN'                       | _          | Eve's Skin & Beauty  | C2        | <b>MOBILE PHONES</b> |
| Suncorp Bank          | M6/7      | Cotton and Cedar<br>La Moda Boutique | M1/2<br>C5 | Kombi Cutters        | C4        | TECHNOLOGY           |
| DISCOUNT VARIE        | TY        | Millers                              | K1/2       | T&K Nails and Beaut  | y A4      | Casphones            |
| Price Busters         | 14/6      | Noni B                               | L1         | QLD Nails            | G10 A     | Charming Cases       |
| Hot Bargain           | H2B/4     | Rockmans                             | C6         | Real Health Chinese  |           | Mobile Experts       |
| EYEWEAR & OPTOMETRIST |           | Sussan                               | H1/5       | and Beauty           | D3        | Optus                |
| Peninsula Eyecare     | G6        | Suzanne Grae                         | G10        |                      |           | Vodafone             |
| OPSM                  | C7A       | Zadie Blak                           | F5         | S&S Hair and Beauty  | J H2A     | NEWSAGENCY           |
| Specsavers            | LA4       | FOOD DINE IN & TAKEAWAY Stefan       |            | Stefan               | C7        |                      |
| The Optical Superst   | ore K3    | Bec's Café                           | F4A        | The Barbers Den      | D4        | Peninsula Fair News  |
| FASHION FOOTW         | EAR &     | Captain Cook Tavern                  | 102        | HOMEWARES & G        | IFTS      | RETAIL SERVICES      |
| ACCESSORIES           |           | Chopstixs                            | F3         |                      |           | Australia Post       |
| Spendless Shoes       | G5/7      | Country Fried Chicke                 | n F4       | House                | A2/3      | mycar Tyre & Auto    |
| Williams              | C3        | Donut King                           | XK1        | Kaisercraft          | D1/2      | Star Carwash         |
| Zelows                | G4        | Gloria Jean's Coffees                | F1/2       | Smokemart & GiftBo   | x L2      | Suncity Locksmith    |

| Prouds Jewellers       | С7В  |
|------------------------|------|
| Richardson's Jewellers | I1A  |
| Shiels                 | G8   |
| LIQUOR                 |      |
| BWS                    | L3   |
| Dan Murphy's           | 102  |
| MEDICAL & PHARMACY     |      |
| Amplifon               | M5   |
| TerryWhite Chemmart    | J2/3 |
| MISCELLANEOUS          |      |
| Community Hub          | D13  |
| JP Services            | C2A  |
| Police Beat            | 04   |
| MOBILE PHONES &        |      |
| TECHNOLOGY             |      |
| Casphones              | XK4  |
| Charming Cases         | XK5  |
| Mobile Experts         | 11   |
| Optus                  | G09  |
| Vodafone               | J1   |
| NEWSAGENCY             |      |
| Peninsula Fair News    | K4/5 |
| RETAIL SERVICES        |      |
| Australia Post         | D4/6 |
| mycar Tyre & Auto      | 101  |
| Star Carwash           | XCW1 |