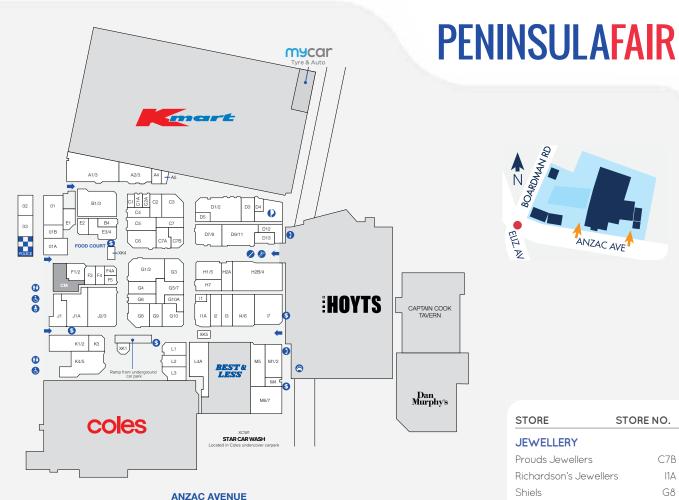

## **MAJORS**

- COLES KMART • BEST & LESS
- HOYTS TAVERN
- DAN MURPHY'S

## **DEMOGRAPHICS**

FAMILIES AND MIDDLE AGE. MATURE INDEPENDENTS

MARKET TRADE AREA POPULATION

STORE NO.

**STORE** 

IE\A/ELLEDV

| STORE                 | STORE NO. | STORE                  | STORE NO.  | STORE S                | STORE NO.     | BWS Dan Murphy's    |
|-----------------------|-----------|------------------------|------------|------------------------|---------------|---------------------|
| MAJOR STORES          |           | FASHION MEN'S          |            | J&S Bakery             | D12           | MEDICAL & PHARM     |
| Best & Less           | L4        | Connor                 | D7/8       | Sushi Pumacy           | O1B           | Amplifon            |
| Coles                 | 100       | Lowes                  | D9/11      | Top Asian              | E2            | TerryWhite Chemm    |
| Hoyts Cinemas         | 103       | <b>FASHION MIXED</b>   |            | HAIR, NAILS & BEAUT    | Υ             | MISCELLANEOUS       |
| Kmart                 | 101       | Jay Jays               | G3         | Bak 10 Cut             | C1A           | Community Hub       |
| BANKS & FINANCIA      | <b>NL</b> | Intersport             | B1/3       |                        |               | JP Services         |
| Commonwealth Bank     | J1A       | Rivers                 | A1/3       | Elegant Beauty & Brows |               |                     |
| Heritage Bank         | 17        | Surf Dive 'n' Ski      | G1/2       | Elevate Salon          | H7            | Police Beat         |
| H & R Block           | В4        | FASHION WOMEN          | S          | Eve's Skin & Beauty    | C2            | MOBILE PHONES       |
| Suncorp               | M6/7      | Cotton and Cedar       | C5         | Kombi Cutters          | C4            | TECHNOLOGY          |
| DISCOUNT VARIET       | Υ         | Millers                | K1/2       | T&K Nails and Beauty   | A4            | Casphones           |
| Price Busters         | 14/6      | Noni B                 | L1         | OLD Nails              | G10A          | Charming Cases      |
| Hot Bargain           | H2B/4     | Rockmans<br>Sussan     | C6<br>H1/5 | Real Health Chinese Ma |               | Mobile Experts      |
| EYEWEAR & OPTOMETRIST |           | Sussan<br>Suzanne Grae | G10        | and Beauty             | 1330ge<br>D.3 | Optus               |
| Peninsula Eyecare     | G6        | Zadie Blak             | F5         | 3                      | 50            | Vodafone            |
| OPSM                  | C7A       |                        |            | S&S Hair and Beauty    | H2A           | NEWSAGENCY          |
| Specsavers            | LA4       | FOOD DINE IN & TA      |            | Stefan                 | C7            | Peninsula Fair News |
| The Optical Supersto  | re K3     | Bec's Café             | F4A        | The Barbers Den        | D4            |                     |
| FASHION FOOTWE        | EAR &     | Captain Cook Tavern    |            | HOMEWARES & GIFT       | rs            | RETAIL SERVICES     |
| ACCESSORIES           |           | Chopstixs              | F3         | House                  | A2/3          | Australia Post      |
| Spendless Shoes       | G5/7      | Country Fried Chicke   | n F4       |                        |               | mycar Tyre & Auto   |
| Williams              | C3        | Donut King             | XK1        | Kaisercraft            | D1/2          | Star Carwash        |
| Zelows                | G4        | Gloria Jean's Coffees  | F1/2       | Smokemart & GiftBox    | L2            | Suncity Locksmith   |
|                       |           |                        |            |                        |               |                     |

|   | JEWELLERY              |      |
|---|------------------------|------|
|   | Prouds Jewellers       | С7В  |
|   | Richardson's Jewellers | I1A  |
|   | Shiels                 | G8   |
|   | LIQUOR                 |      |
|   | BWS                    | L3   |
| _ | Dan Murphy's           | 102  |
|   | MEDICAL & PHARMACY     |      |
|   | Amplifon               | M5   |
|   | TerryWhite Chemmart    | J2/3 |
|   | MISCELLANEOUS          |      |
|   | Community Hub          | D13  |
|   | JP Services            | C2A  |
|   | Police Beat            | 04   |
|   | MOBILE PHONES &        |      |
|   | TECHNOLOGY             |      |
|   | Casphones              | XK4  |
|   | Charming Cases         | XK5  |
|   | Mobile Experts         | 11   |
|   | Optus                  | G09  |
|   | Vodafone               | J1   |
|   | NEWSAGENCY             |      |
|   | Peninsula Fair News    | K4/5 |
|   | RETAIL SERVICES        |      |
|   | Australia Post         | D4/6 |
|   | mycar Tyre & Auto      | 101  |
|   | Star Carwash           | XCW1 |