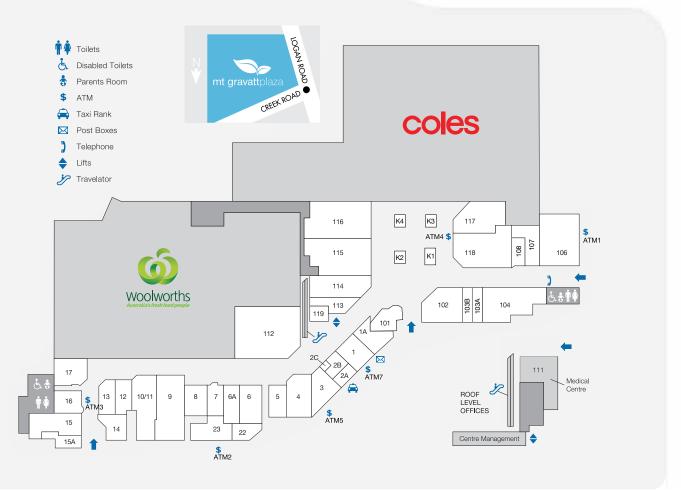

## **DEMOGRAPHICS**

YOUNG AND MIDDLE AGE FAMILIES, SENIORS, CONVENIENCE SHOPPERS

139,120

MARKET

TRADE AREA POPULATION

| STORE          | LOCATION | STORE                        | LOCATION | STORE                         | LOCATION |
|----------------|----------|------------------------------|----------|-------------------------------|----------|
| MAJORS         |          | FOOD - EAT IN / TAKEAWAY     |          | Unique Beaute' Studio         | 108      |
| Woolworths     | W        | Akii Sushi                   | 4        | WeCut                         | 103B     |
| Coles          | С        | Bean Out                     | 14       | JEWELLERY & GIFTS             |          |
| BANKS          |          | Briz Star Cafe               | 101      | Jon Crosbie Jeweller          | 6        |
| BOQ            | 23       | ChatterBox Café & Lounge Bar | 102      | Jon Crosble Jeweller          | 0        |
| CBA            | 118      | Ichii Sushi                  | K2       | MISCELLANEOUS                 |          |
| Westpac        | 106      | OzKing Kebab                 | 22       | BWS                           | 17       |
| Westpac ATM    | ATM1     | HAIR / HEALTH / BEAUTY       |          | Dollars and Sense             | 116      |
| BOQ ATM        | ATM2     | Bay Audio                    | 7        | EB Games / Zing               | 114      |
| CUA ATM        | AMT3     | Complete Care Doctors        | 111      | Liquorland                    | 117      |
| CBA ATM        | ATM4     | Chempro                      | 112      | Sunshine News                 | 15       |
| FASHION        |          | Massage Inn                  | 1A       | TSG                           | 119      |
| Lifeline       | 107      | Mode Hairdressing            | 5        |                               | 117      |
| Millers        | 115      | Mt Gravatt Dental            | 11.3     | SERVICES                      |          |
| FRESH FOOD     |          | OPSM                         | 1        | Australia Post                | 104      |
| A&M Meats      | 10 /11   | Optical Superstore           | 16       | Flight Centre                 | 15A      |
| Bakers Delight | 13       | QML Pathology                | 112      | Global Jetsetting             | 6A       |
| Crispy Carrot  | 9        | Shiny Nails                  | 2B       | Mt Gravatt Plaza Shoe Repairs | 2C       |
| VJ's Seafood   | 8        | Styles Threading             | K3       | Peerless Dry Cleaners         | 2A       |