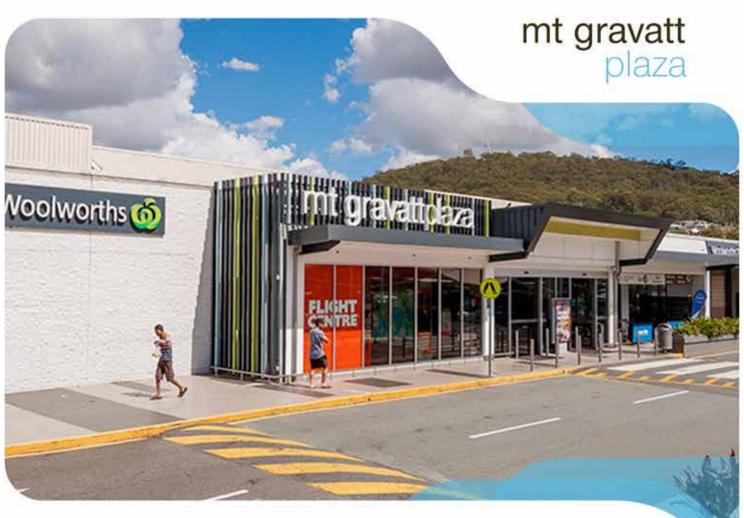

Mt Gravatt Plaza is located 8km south of Brisbane CBD and comprises of Woolworths, Coles and 41 specialty stores.

The centre is well known for its niche fresh food offer and is well supported by loyal clientele.

## **MAJORS**

• WOOLWORTHS

• COLES