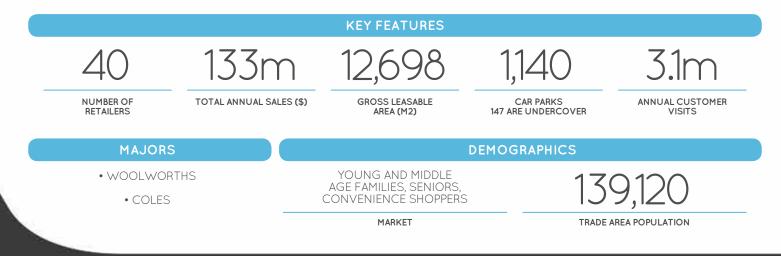

**Mt Gravatt Plaza** is located 8km south of Brisbane CBD and comprises of Woolworths, Coles and 39 specialty stores.

The centre is well known for its niche fresh food offer and is well supported by loyal clientele.

ABS CENSUS DATA 2016. PROFILE CURRENT 23.7.2019

CNR CREEK & LOGAN ROADS, MT GRAVATT QLD 4122 | P (07) 3349 3388 | F (07) 3349 3688 WWW.MTGRAVATTPLAZA.COM.AU