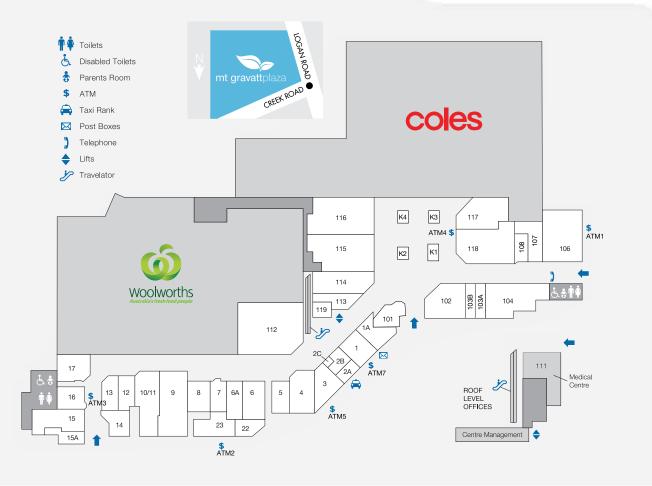

## mt gravatt plaza

| STORE          | LOCATION | STORE                        | LOCATION | STORE                         | LOCATION |
|----------------|----------|------------------------------|----------|-------------------------------|----------|
| MAJORS         |          | FOOD - EAT IN / TAKEAWAY     |          | WeCut                         | 103B     |
| Woolworths     | $\vee$   | Akii Sushi                   | 4        | JEWELLERY & GIFTS             |          |
| Coles          | С        | Bean Out                     | 14       | Jon Crosbie Jeweller          | 6        |
| BANKS          |          | ChatterBox Café & Lounge Bar | 102      | Joh Crosble Jeweller          | 0        |
| BOQ            | 23       | Ichii Sushi                  | K2       | MISCELLANEOUS                 |          |
| CBA            | 118      | OzKing Kebab                 | 22       | BWS                           | 17       |
| Westpac        | 106      | HAIR / HEALTH / BEAUTY       |          | Dollars and Sense             | 116      |
| Westpac ATM    | ATM1     | Bay Audio                    | 7        | EB Games / Zing               | 114      |
| BOQ ATM        | ATM2     | Complete Care Doctors        | ,<br>111 | Flowerama                     | K1       |
| CUA ATM        | AMT3     | Chempro                      | 112      | Liquorland                    | 117      |
| CBA ATM        | ATM4     | Massage Inn                  | 14       | Sunshine News                 | 15       |
| FASHION        |          | Mode Hairdressing            | 5        | TSG                           | 119      |
| Lifeline       | 107      | Mt Gravatt Dental            | 113      |                               | 115      |
| Millers        | 115      | OPSM                         | 1        | SERVICES                      |          |
| FRESH FOOD     |          | Optical Superstore           | 16       | Australia Post                | 104      |
| A&M Meats      | 10/11    | QML Pathology                | 10       | Flight Centre                 | 15A      |
| Bakers Delight | 13       | Shiny Nails                  | 2B       | Global Jetsetting             | 6A       |
| Crispy Carrot  | 9        | Styles Threading             | K3       | Mt Gravatt Plaza Shoe Repairs | 2C       |
| VJ's Seafood   | 8        | Unique Beaute' Studio        | 108      | Peerless Dry Cleaners         | 2A       |