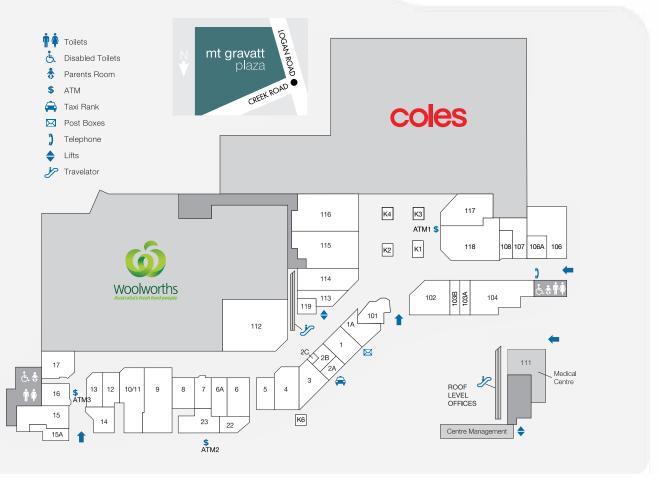

# mt gravatt plaza

| STORE                        | LOCATION | STORE                                  | LOCATION | STORE                            | LOCATION |
|------------------------------|----------|----------------------------------------|----------|----------------------------------|----------|
| MAJORS                       |          | Ichii Sushi                            | K2       | JEWELLERY & GIFTS                |          |
| Coles                        | С        | Ispa Kebabs                            | 14       | Jon Crosbie Jeweller             | 6        |
| Woolworths                   | $\vee$   | HAIR / HEALTH / BEAUTY                 |          |                                  | Ŭ        |
| BANKS                        |          | Bay Audio                              | 7        | MISCELLANEOUS                    |          |
| atmx                         | ATM3     | Chempro Chemist                        | 112      | Bro Fix Phones                   | K1       |
| Bank of Queensland           | 23       | Complete Care Doctors                  | 111      | Dollars and Sense                | 116      |
| BOQ ATM                      | ATM2     | Healers Therapy                        | 103B     | Dollars and Sense                | 110      |
| Commonwealth Bank            | 118      | K&G Nails - Beauty                     | 108      | EB Games / Zing                  | 114      |
| CBA ATM                      | ATM1     | Mode Hairdressing and Legends Barber 5 |          | Liquorland                       | 117      |
| FOOD - FRESH                 |          | Mt Gravatt Dental                      | 113      | Sunshine News                    | 15       |
| A&M Meats                    | 10 /11   | OPSM                                   | 1        | Sullstille News                  |          |
| Bakers Delight               | 13       | QML Pathology                          | 112      | TSG                              | 119      |
| BWS                          | 17       | Shiny Nails                            | 2B       | CEDVICES                         |          |
| Crispy Carrot                | 9        | Styles Threading                       | K3       | SERVICES                         |          |
| Mt Gravatt Patisserie        | 12       | The Optical Superstore                 | 16       | Arrive Home                      | 15 A     |
| VJ's Seafood                 | 8        | WeCut                                  | 103A     | Australia Post                   | 104      |
| FOOD - DINE IN / TAKEAWAY    |          | FASHION                                |          | Australia Post 24/7 Parcel Locke | ers K6   |
| Akii Sushi                   | 4        | Lifeline                               | 107      |                                  |          |
| Brizstar Coffee              | 101      | Millers                                | 115      | Eco Laundry Room                 | 22       |
| Chatterbox Café & Lounge Bar | 102      | Sister & Co Boutique                   | 6A       | Mt Gravatt Plaza Shoe Repairs    | 2C       |