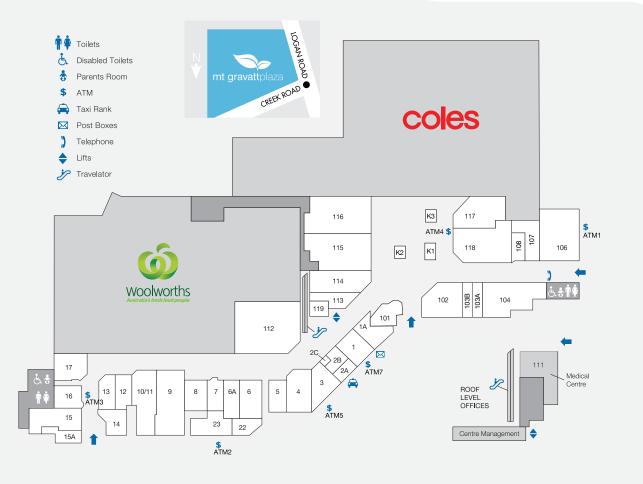

## mt gravatt plaza

| STORE                  | LOCATION    | STORE                                 | LOCATION | STORE                         | LOCATION |
|------------------------|-------------|---------------------------------------|----------|-------------------------------|----------|
| MAJORS                 |             | FOOD - EAT IN / TAKEAWAY              |          | JEWELLERY & GIFTS             |          |
| Woolworths             | $\vee$      | Akii Sushi                            | 4        | Jon Crosbie Jeweller          | 6        |
| Coles                  | С           | Brizstar Cafe                         | 101      |                               | -        |
| BANKS                  |             | ChatterBox Café & Lounge Bar          | 102      | MISCELLANEOUS                 |          |
| BOQ                    | 23          | Ichii Sushi                           | K2       | Bro Fix Phones                | K1       |
| СВА                    | 118         | Ispa Kebabs                           | 14       | BWS                           | 17       |
| Westpac<br>Westpac ATM | 106<br>ATM1 | HAIR / HEALTH / BEAUTY                |          | Dollars and Sense             | 116      |
| BOQATM                 | ATM2        | Complete Care Doctors                 | 111      | EB Games / Zing               | 114      |
| CUA ATM                | AMT3        | Chempro                               | 112      | J.                            |          |
| CBA ATM                | ATM4        | Mode Hairdressing and Legends         | 5        | Liquorland                    | 117      |
| FASHION                |             | Mt Gravatt Dental                     | 11.3     | Sunshine News                 | 15       |
| Lifeline               | 107         | OPSM                                  | 1        | TSG                           | 119      |
| Millers                | 115         | Optical Superstore                    | 16       |                               |          |
| FRESH FOOD             |             | OML Pathology                         | 112      | SERVICES                      |          |
| A&M Meats              | 10 /11      | Shiny Nails                           | 2B       | Australia Post                | 104      |
| Bakers Delight         | 13          | Styles Threading                      | K3       | Global Jetsetting             | 6A       |
| Crispy Carrot          | 9           | , , , , , , , , , , , , , , , , , , , |          | 5                             | 2C       |
| Mt Gravatt Patisserie  | 12          | Unique Beaute' Studio                 | 108      | Mt Gravatt Plaza Shoe Repairs | 20       |
| VJ's Seafood           | 8           | WeCut                                 | 10 3 B   | Peerless Dry Cleaners         | 2A       |