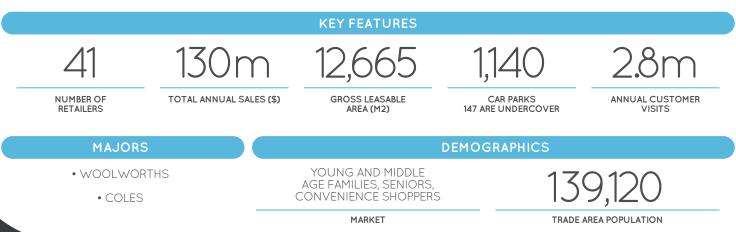

**Mt Gravatt Plaza** is located 8km south of Brisbane CBD and comprises of Woolworths, Coles and 41 specialty stores.

The centre is well known for its niche fresh food offer and is well supported by loyal clientele.