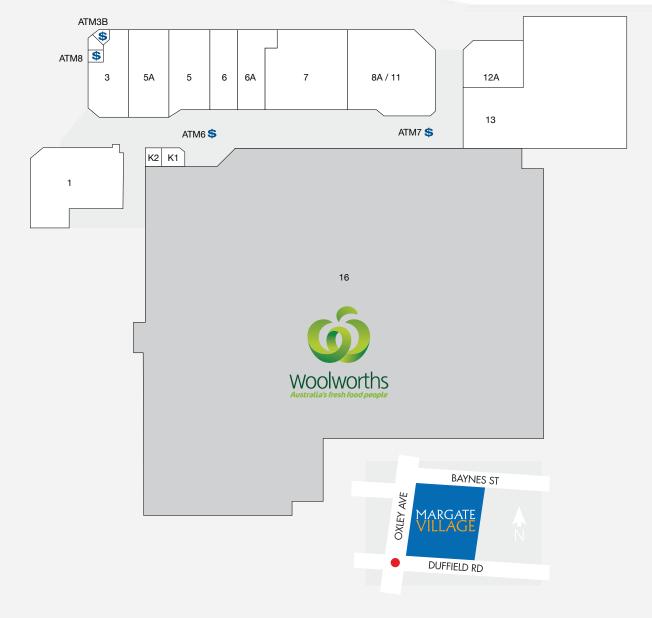

## **MAJORS**

WOOLWORTHS
SUPERMARKET

## **DEMOGRAPHICS**

BLUE COLLAR, OVER 45, GROWING 25-29 SECTOR

47,867

MARKET

TRADE AREA POPULATION

| STORE                       | SHOP NO. | PHONE NO.    | STORE                       | SHOP NO. | PHONE NO. |
|-----------------------------|----------|--------------|-----------------------------|----------|-----------|
| RETAILERS                   |          |              | Terry White Chemist         | 13       | 3284 4041 |
| Alana's Hair and Beauty     | K2       | 0450 887 827 | TSG                         | 5A       | 3889 5359 |
| Bakers Delight              | 3        | 3284 8759    | Fantastic Homewares & Gifts | 7        |           |
| Bottlemart Margate          | 1        | 3283 4217    | Woolworths                  | 16       | 3284 9409 |
| Le Café Noir                | 12A      | 3284 4902    | ATMS                        |          |           |
| Margate Nextra News         | 8A/11    | 3883 1499    |                             | ATM6     |           |
| Margate Quality Meats       | 5        | 3283 7016    | ANZ                         |          |           |
| Margate Shoe Repairs        | K1       | 0426 442 883 | CBA                         | ATM4     |           |
| Princess Nails & Spa        | 6        | 3284 3738    | NAB                         | ATM3B    |           |
| Sue's Healing Hands Massage | 6A       | 3284 1943    | RediATM                     | ATM7     |           |
|                             |          |              |                             |          |           |