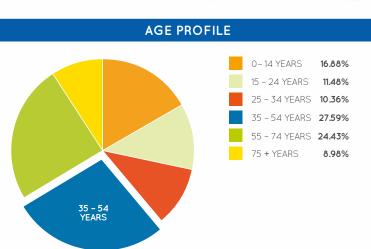

## **DEMOGRAPHICS**

BLUE COLLAR, OVER 45, GROWING 25-29 SECTOR

47,867

MARKET

TRADE AREA POPULATION

| STORE                       | SHOP NO. | PHONE NO.    | STORE                       | SHOP NO. | PHONE NO. |
|-----------------------------|----------|--------------|-----------------------------|----------|-----------|
| RETAILERS                   |          |              | Terry White Chemist         | 13       | 3284 4041 |
| Alana's Hair and Beauty     | K2       | 0450 887 827 | TSG                         | 5A       | 3889 5359 |
| Bakers Delight              | 3        | 3284 8759    | Fantastic Homewares & Gifts | 7        |           |
| Bottlemart Margate          | 1        | 3283 4217    | Woolworths                  | 16       | 3284 9409 |
| Le Café Noir                | 12A      | 3284 4902    | ATMS                        |          |           |
| Margate Nextra News         | 8A/11    | 3883 1499    |                             | ATM6     |           |
| Margate Quality Meats       | 5        | 3283 7016    | ANZ                         |          |           |
| Margate Shoe Repairs        | K1       | 0426 442 883 | CBA                         | ATM4     |           |
| Princess Nails & Spa        | 6        | 3284 3738    | NAB                         | ATM3B    |           |
| Sue's Healing Hands Massage | 6A       | 3284 1943    | RediATM                     | ATM7     |           |
|                             |          |              |                             |          |           |