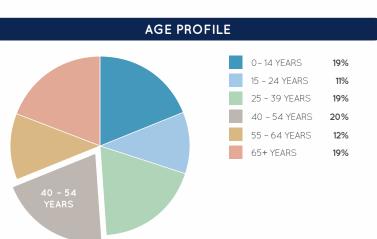

## DEMOGRAPHICS

BLUE COLLAR, OVER 45, GROWING 25-29 SECTOR

MARKET

47,867

TRADE AREA POPULATION

| STORE                   | SHOP NO. | PHONE NO.    | STORE                | SHOP NO. | PHONE NO.    |
|-------------------------|----------|--------------|----------------------|----------|--------------|
| RETAILERS               |          |              | Margate Shoe Repairs | K1       | 0426 442 883 |
| Allure Nail Lab         | 6        | 3284 3738    | Style Cut Studios    | K2       | 0450 887 827 |
| Bakers Delight          | 3        | 3284 8759    | Terry White Chemmart | 13B      | 3284 4041    |
| Bargain Mates           | 7        | 2111 1240    | TSG                  | 5A       | 3889 5359    |
| Bendigo Bank            | 13A      | 3883 2399    | Woolworths           | 16       | 3284 9409    |
| Bottlemart Margate      | 1        | 3283 4217    | ATMC                 |          |              |
| Creative Health Massage | 6A       | 0423 068 551 | ATMS                 |          |              |
| Le Café Noir            | 12A      | 3284 4902    | ANZ                  | ATM6     |              |
| Margate Nextra News     | 8A/11    | 3883 1499    | CBA                  | ATM8     |              |
| Margate Quality Meats   | 5        | 3283 7016    | NAB                  | ATM3B    |              |