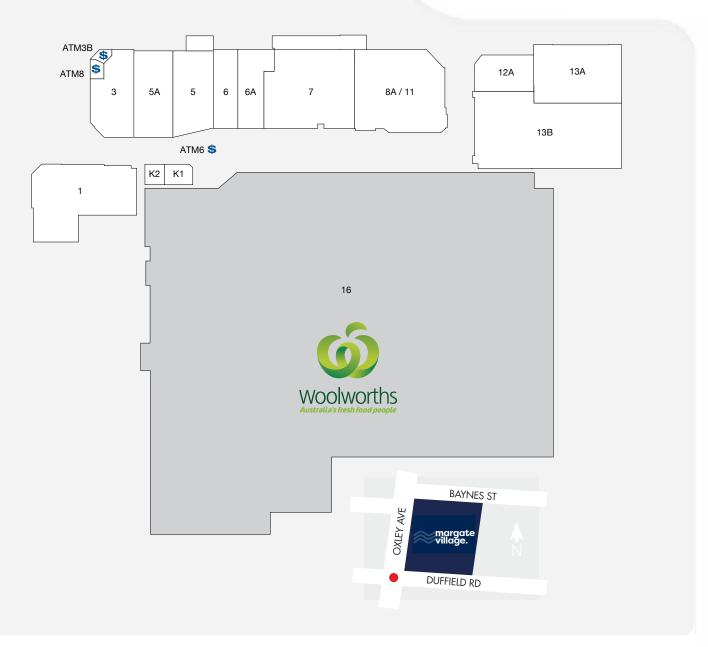

## DEMOGRAPHICS

BLUE COLLAR, OVER 45, GROWING 25-29 SECTOR

MARKET

47,867

TRADE AREA POPULATION

| STORE                   | SHOP NO. | PHONE NO.    | STORE                | SHOP NO. | PHONE NO.    |
|-------------------------|----------|--------------|----------------------|----------|--------------|
| RETAILERS               |          |              | Margate Shoe Repairs | K1       | 0426 442 883 |
| Allure Nail Lab         | 6        | 3284 3738    | Style Cut Studios    | K2       | 0450 887 827 |
| Bakers Delight          | 3        | 3284 8759    | Terry White Chemmart | 13B      | 3284 4041    |
| Bargain Mates           | 7        | 2111 1240    | TSG                  | 5A       | 3889 5359    |
| Bendigo Bank            | 13A      | 3883 2399    | Woolworths           | 16       | 3284 9409    |
| Bottlemart Margate      | 1        | 3283 4217    | ATMC                 |          |              |
| Creative Health Massage | 6A       | 0423 068 551 | ATMS                 |          |              |
| Le Café Noir            | 12A      | 3284 4902    | ANZ                  | ATM6     |              |
| Margate Nextra News     | 8A/11    | 3883 1499    | CBA                  | ATM8     |              |
| Margate Quality Meats   | 5        | 3283 7016    | NAB                  | ATM3B    |              |