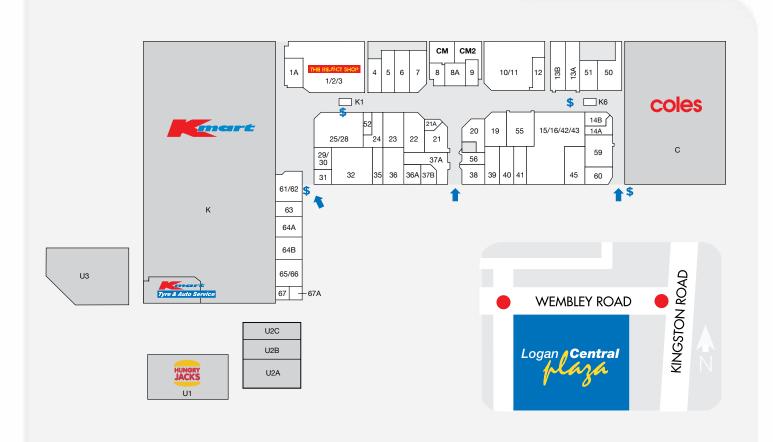

## **DEMOGRAPHICS**

YOUNG FAMILIES, MULTICULTURAL

171,283

MARKET

TRADE AREA POPULATION

| STORE                   | LOCATION | STORE                    | LOCATION | STORE LO                     | CATION            |
|-------------------------|----------|--------------------------|----------|------------------------------|-------------------|
| MAJORS                  |          | FASHION / FOOTWEAR       |          | MEDICAL AND OPTICAL          |                   |
| Coles                   | С        | Ally Fashion             | 23       | EyeSelect                    | 24                |
| Kmart                   | K        | Beme                     | 7        | Logan Central Pharmacy       | 15/16/43          |
| MINI MAJORS             |          | Kidz Jeanswear           | 29/30    | Q Medical                    | 45                |
| The Reject Shop         | 1-3      |                          | 55       | Mater Pathology              | 42                |
| BANKS                   |          | Lowes                    |          | SERVICES                     |                   |
| ВОО                     | 6.3      | Sakura Fashion           | 6        | Cameron Dick MP State Member | for Woodridge U2B |
| CBA                     | 25-28    | Sha Sha Fashion          | 21       | HiSpeed Internet             | K1                |
| Westpac                 | 32       | Spendless Shoes          | 22       | ITP                          | 64B               |
| FOOD COURT              |          | HAIR AND BEAUTY          |          | Jim Chalmers MP              | U2A               |
| Paradise Chinese        | 9        |                          | 52       | Kmart Tyre and Auto          | K                 |
|                         | ,        | Clipper Kings Barbershop |          | Logan Central News Extra     | 59                |
| FRESH FOOD              |          | Golden Nails             | 5        | Logan Law                    | 41                |
| Logan Fresh             | 13A      | Ivy Hair House           | 12       | Pingping Healing Hands       | 31                |
| Hot & Fresh Bakery      | 60       | HOUSEHOLD                |          | QC Mobile                    | K6                |
| Viet Hoa Asian Grocery  | 39       | Dollars & Sense          | 10 /11   | Sina World Travel Logan      | 4<br>64A          |
| FOOD - EAT IN / TAKEA   | AWAY     |                          |          | Ugo                          | 35                |
| Chix 'n Snax            | 40       | The Furniture Club       | 1A       | WISE Employment              | 33                |
| Coolabah Café & Carvery | 37A      | JEWELLERY AND GIFTS      |          | SPORTS AND FITNESS           |                   |
| Empire Kebabs           | 14A      | Prouds                   | 20       | Anytime Fitness              | U3                |
| Hungry Jack's           | U1       |                          |          | ENTERTAINMENT                |                   |
| Naan Bar                | 38       | LIQUOR AND TOBACCO       |          | EB Games                     | 13B               |
| New Tokyo Sushi         | 36A      | Freechoice Tobacconist   | 56       | CENTRE MANAGEMENT            |                   |
| Sunny Cup Bubble Tea    | 37B      | Liquor Legends           | 51       | Centre Management            | CM                |