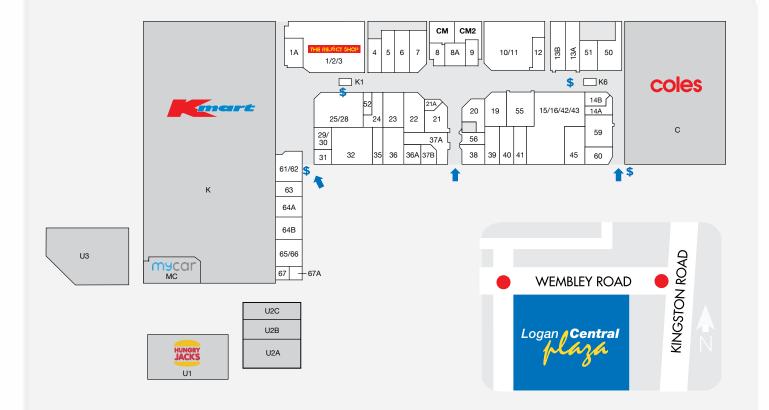

| STORE                    | LOCATION | STORE                  | LOCATION | STORE                                     | OCATION  |
|--------------------------|----------|------------------------|----------|-------------------------------------------|----------|
| MAJORS                   |          | FASHION / FOOTWEAR     |          | MEDICAL AND OPTICAL                       |          |
| Coles                    | С        | Ally Fashion           | 23       | EyeSelect                                 | 24       |
| Kmart                    | K        | Berne                  | 7        | Logan Central Pharmacy                    | 15/16/43 |
| MINI MAJORS              |          |                        | ,        | Q Medical                                 | 45       |
| The Reject Shop          | 1-3      | Kidz Jeanswear         | 29/30    | Mater Pathology                           | 42       |
| BANKS                    |          | Lowes                  | 55       | SERVICES                                  |          |
| BOQ                      | 63       | Sakura Fashion         | 6        | Cameron Dick MP State Member for Woodridg | e U2B    |
| CBA                      | 25-28    | Sha Sha Fashion        | 21       | HiSpeed Internet                          | K1       |
| Westpac                  | 32       | Spendless Shoes        | 22       | ITP                                       | 64B      |
| FOOD COURT               |          | Spendiess Shoes        | 22       | Jim Chalmers MP                           | U2A      |
| Paradise Chinese         | 9        | HAIR AND BEAUTY        |          | mycar                                     | MC       |
|                          | 2        | Golden Nails           | 5        | Logan Central News Extra                  | 59       |
| FRESH FOOD               | 47.1     | Ivy Hair House         | 12       | Logan Law                                 | 41       |
| Logan Fresh              | 13A      | 5                      | -        | Pingping Healing Hands<br>OC Mobile       | 31<br>K6 |
| Hot & Fresh Bakery       | 60       | HOUSEHOLD              |          | Sina World Travel Logan                   | 4        |
| Viet Hoa Asian Grocery   | 39       | Dollars & Sense        | 10 /11   | Ugo                                       | 64A      |
| FOOD - EAT IN / TAKEAWAY |          | The Furniture Club     | 1A       | WISE Employment                           | 35       |
| Chix 'n Snax             | 40       |                        |          | SPORTS AND FITNESS                        | 00       |
| Coolabah Café & Carvery  | 37A      | JEWELLERY AND GIFTS    |          | Anutime Fitness                           | U3       |
| Empire Kebabs            | 14A      | Prouds                 | 20       | 5                                         | 05       |
| Hungry Jack's            | U1       | LIQUOR AND TOBACCO     |          | ENTERTAINMENT                             |          |
| Naan Bar                 | 38       |                        |          | EB Games                                  | 13B      |
| New Tokyo Sushi          | 36A      | Freechoice Tobacconist | 56       | CENTRE MANAGEMENT                         |          |
| Sunny Cup Bubble Tea     | 37B      | Liquor Legends         | 51       | Centre Management                         | CM       |