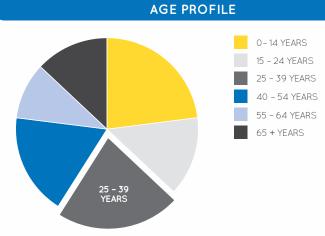

Logan Central Plaza is a community based subregional shopping centre located 25km south of Brisbane anchored by Coles and Kmart and over 50 specialty stores on one level. Situated in the heart of Logan Central, the primary trade area is characterised by young to middle aged families with a multicultural background and low levels of mobility. The well-serviced bus Interchange allows a high propensity for repeat visitation and regular top up shopping.



23%

14%

22%

18%

10%

13%



Retail First.

f 0





| STORE                    | LOCATION | STORE                  | LOCATION | STORE                                     | OCATION  |
|--------------------------|----------|------------------------|----------|-------------------------------------------|----------|
| MAJORS                   |          | FASHION / FOOTWEAR     |          | MEDICAL AND OPTICAL                       |          |
| Coles                    | С        | Ally Fashion           | 23       | EyeSelect                                 | 24       |
| Kmart                    | K        | Berne                  | 7        | Logan Central Pharmacy                    | 15/16/43 |
| MINI MAJORS              |          |                        | ,        | Q Medical