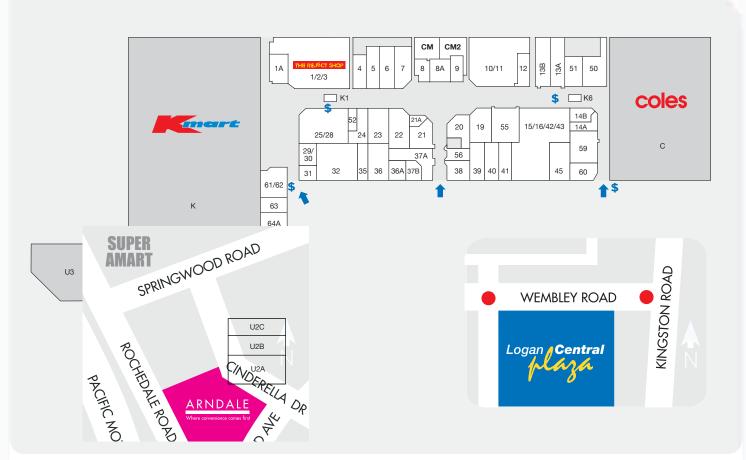

## **DEMOGRAPHICS**

YOUNG FAMILIES. MULTICULTURAL

MARKET

TRADE AREA POPULATION

| STORE                   | LOCATION | STORE                    | LOCATION | STORE                               | LOCATION |
|-------------------------|----------|--------------------------|----------|-------------------------------------|----------|
| MAJORS                  |          | Sunny Cup Bubble Tea     | 37B      | MEDICAL AND OPTICAL                 |          |
| Coles                   | С        | FASHION / FOOTWEAR       |          | EyeSelect                           | 24       |
| Kmart                   | K        | Ally Fashion             | 23       | Logan Central Pharmacy              | 15/16/43 |
| MINI MAJORS             |          | Beme                     | 7        | Q Medical                           | 45       |
| The Reject Shop         | 1-3      | Kidz Jeanswear           | 29/30    | Mater Pathology                     | 42       |
| BANKS                   |          | Lowes                    | 55       | SERVICES                            |          |
| BOO                     | 6.3      | Sakura Fashion           | 6        | HiSpeed Internet                    | K1       |
| CBA                     | 25-28    | Sha Sha Fashion          | 21       | ITP                                 | 64B      |
| Westpac                 | 32       | Spendless Shoes          | 22       | Jim Chalmers MP                     | 65-67    |
| FOOD COURT              |          | HAIR AND BEAUTY          |          | Kmart Tyre and Auto                 | K        |
| Paradise Chinese        | 9        |                          |          | Logan Central News Extra            | 59       |
| FRESH FOOD              | · ·      | Clipper Kings Barbershop | 52       | Logan Law<br>Pingping Healing Hands | 41 31    |
|                         | 47 4     | Golden Nails             | 5        | OC Mobile                           | K6       |
| Logan Fresh             | 13A      | Ivy Hair House           | 12       | Sina World Travel Logan             | 4        |
| Hot & Fresh Bakery      | 60       | HOUSEHOLD                |          | Ugo                                 | 64A      |
| Viet Hoa Asian Grocery  | 39       | Dollars & Sense          | 10 /11   | WISE Employment                     | 35       |
| FOOD - EAT IN / TAKEA\  | WAY      | The Furniture Club       | 1A       | SPORTS AND FITNESS                  | 33       |
| Chix 'n Snax            | 40       | JEWELLERY AND GIFTS      |          |                                     | U3       |
| Coolabah Café & Carvery | 37A      |                          | 20       | Anytime Fitness                     | 03       |
| Empire Kebabs           | 14A      | Prouds                   | 20       | ENTERTAINMENT                       |          |
| Hungry Jack's           | U1       | LIQUOR AND TOBACCO       |          | EB Games                            | 13B      |
| Naan Bar                | 38       | Freechoice Tobacconist   | 56       | CENTRE MANAGEMENT                   |          |
| New Tokyo Sushi         | 36A      | Liquor Legends           | 51       | Centre Management                   | CM       |