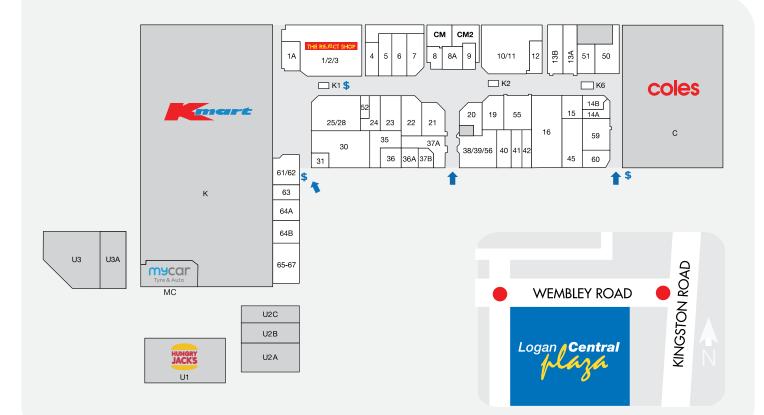

90.4m

AGE PROFILE

3.1m

ANNUAL CUSTOMER VISITS

**KEY FEATURES** 

16,936

38-74 WEMBLEY ROAD, LOGAN CENTRAL QLD 4114 | P (07) 3208 0988 WWW.LOGANCENTRALPLAZA.COM.AU

| STORE                      | LOCATION | STORE                  | LOCATION | STORE LC                                   | OCATION  |
|----------------------------|----------|------------------------|----------|--------------------------------------------|----------|
| MAJORS                     |          | FOOD - SPECIALTY       |          | LIQUOR AND TOBACCO                         |          |
| Coles                      | С        | Save Logan Supermarket | 65-67    | Huff & Puff                                | 63       |
| Kmart                      | K        | Viviade                | 14B      | Liquor Legends                             | 51       |
| MINI MAJORS                |          | FASHION / FOOTWEAR     |          | Smokemart & GiftBox                        | 15       |
| The Reject Shop            | 1-3      | Ally Fashion           | 23       | MEDICAL AND OPTICAL                        |          |
| Dollars & Sense            | 10/11    | HQ Fashion             | 23       | Chempro Chemists                           | 16       |
| BANKING                    |          | Lowes                  | 55       | Massage Legend                             | 4        |
| BOQ                        | 21       | Sakura Fashion         |          | Mater Pathology                            | 42       |
| ENTERTAINMENT              |          |                        | 6        | Myhealth                                   | 45       |
|                            | 170      | Spendless Shoes        | 22       | SERVICES                                   |          |
| EB Games                   | 13B      | Thrift Stop            | 7        | Cameron Dick MP State Member for Woodridge | e U2B    |
| FRESH FOOD                 |          | HAIR AND BEAUTY        |          | H&R Block                                  | 41       |
| Logan Fresh                | 13A      | Couture Nails          | 31       | ITP                                        | 64B      |
| Hot & Fresh Bakery         | 60       | Golden Nails           | 5        | Jim Chalmers MP Federal Member for Rankin  | U2A      |
| FOOD - EAT IN / TAKEAWAY   |          | Ivy Hair House         | 12       | J & T Keys                                 | K2       |
|                            | 40       | JF Quick Haircuts      | 52       | Logan Central News Extra<br>Mobile Space   | 59<br>K6 |
| Chix 'n Snax               | 40       | -                      | JZ       | Mobile Space<br>mycar Tyre & Auto          | MC       |
| Coolabah Café & Carvery    | 37A      | HOUSEHOLD              |          | Ugo Ugo                                    | 64A      |
| Hungry Jack's              | U1       | Kaisercraft            | 30       | WISE Employment                            | 35       |
| Khan Kebabs                | 14A      | Manchester Importer    | 19       |                                            | 55       |
| Kickin' Inn                | 38,39,56 | Prestige Rugs          | 61-62    | SPORTS AND FITNESS                         |          |
| New Tokyo Sushi            | 36A      | The Furniture Club     | 1A       | Anytime Fitness                            | ∪3       |
| Paradise Chinese           | 9        |                        |          | F45                                        | U3A      |
| Pho Mai Vietnamese Kitchen | 36       | JEWELLERY AND GIFTS    |          | CENTRE MANAGEMENT                          |          |
| Sunny Cup Bubble Tea       | 37B      | Prouds                 | 20       | Centre Management                          | СМ       |