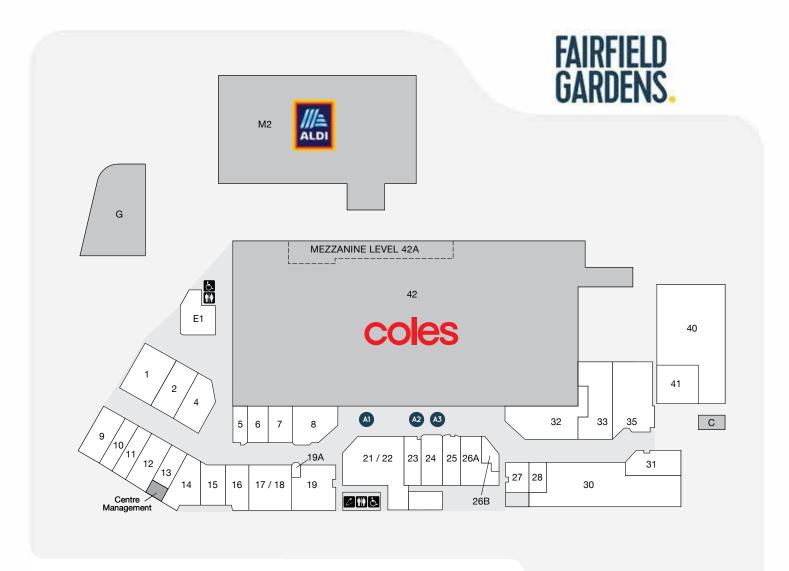

# **MAJORS**

• COLES SUPERMARKET • ALDI

### **DEMOGRAPHICS**

CAREER ORIENTED SINGLES AND COUPLES ON HIGHER INCOMES

75,857

MARKET

TRADE AREA POPULATION

| STORE                            | LOCATION | STORE                    | LOCATION |                                   |          |
|----------------------------------|----------|--------------------------|----------|-----------------------------------|----------|
| MAJORS                           |          | FASHION & JEWELLERY      |          |                                   |          |
| ALDI                             | M2       | Lifeline                 | 14       |                                   |          |
| Coles                            | 42       | Voodoo Moon              | 15       |                                   |          |
| 7-Eleven                         | G        | HAIR & BEAUTY            |          |                                   |          |
| FOOD - FRESH                     |          | Brazilian Beauty         | 7        |                                   |          |
| BWS                              | 19       | Fairfield Gardens Barber | 13       |                                   |          |
| Dampers Bakery                   | 26A      | Hair Architect           | 16       |                                   |          |
| The GreenGrocer                  | 21/22    | Li's Massage             | 11       | STORE                             | LOCATION |
| FOOD - EAT IN/TAKEAWAY           | <b>′</b> | Q&A Nails                | 10       | Presents of Mind                  | 12       |
| Carpe Diem                       | 4        | HEALTH                   |          | SERVICES                          |          |
| Daily Sushi                      | 19A      | Medical Centre           | 33       | Australia Post                    | 31       |
| Fairfield Gardens Kebabs & Coffe | ee 24    | OPSM                     | 6        | Australia Post 24/7 Parcel Pickup |          |
| Grill'd                          | 1        | Snap Fitness             | 35       | Fairfield Gardens News            | 23       |
| Ichiban Sushi                    | 2        | TerryWhite Chemmart      | 32       | Fairfield Library                 | 40       |
| Soho Gardens                     | E1       | HOMEWARES & GIFTS        |          | Fairfield Travel                  | 5        |
| Zewa Food & Coffee               | 26B      | Dollars and Sense        | 30       | Fairfield Ward Office             | 41       |
|                                  |          | Free Choice Tobacconist  | 28       | Flight Centre                     | 25       |