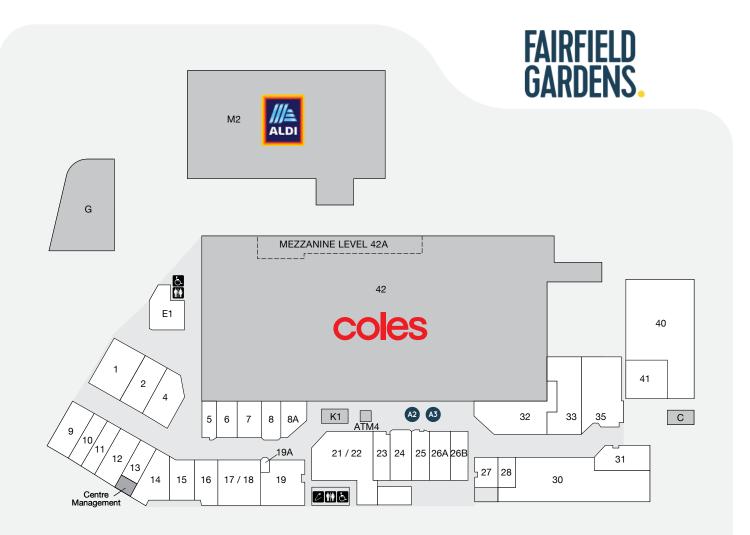

| STORE                            | LOCATION | STORE                                | LOCATION       | BROUGHAM ST                       |           |
|----------------------------------|----------|--------------------------------------|----------------|-----------------------------------|-----------|
| MAJORS                           |          | FASHION & JEWELLERY                  |                |                                   |           |
| ALDI                             | M2       | Lifeline                             | 14             | A FAIRFIELD<br>GARDENS            | Į         |
| Coles                            | 42       | Voodoo Moon                          | 15             | JAKUEN.                           | <b>).</b> |
| 7-Eleven                         | G        | HAIR & BEAUTY                        |                | ASHBY ST                          |           |
| FOOD - FRESH                     |          | Barbertecs<br>Complete Skin & Beauty | 13<br>7        | ASUBI 21                          |           |
| BWS                              | 19       | Hair Architect                       | 16             |                                   |           |
| Fairfield Bakehouse & Patisserie | 8A       | Li's Massage                         | 11             | STORE                             | LOCATION  |
| Lenard's                         | 8        | Q&A Nails                            | 10             | MISCELLANEOUS                     |           |
| Prestige Meats Fairfield         | 26A      | HEALTH                               | .3.3           | Repair Mate                       | K1        |
| The GreenGrocer                  | 21/22    | Fairfield Family Clinic<br>OPSM      | 55             | SERVICES                          |           |
| FOOD - EAT IN/TAKEAWA            | Y        | Snap Fitness                         | 35             | ATM2Go                            | ATM4      |
| Carpe Diem                       | 4        | TerryWhite Chemmart                  | 32             | Australia Post                    | 31        |
| Daily Sushi                      | 19A      | HOMEWARES & GIFTS                    |                | Australia Post 24/7 Parcel Pickup | o C       |
| 5                                | 177      | Dollars and Sense                    | 30             | Fairfield Gardens News            | 23        |
| Grill'd                          | ļ        | Elite Homewares                      | 17 <i>/</i> 18 | Fairfield Library                 | 40        |
| Ichiban Sushi                    | 2        | Free Choice Tobacconist              | 28             | Fairfield Travel                  | 5         |