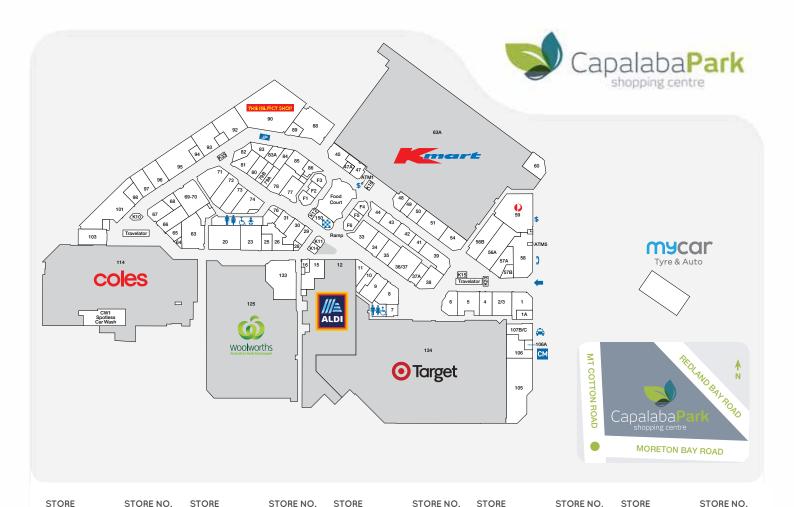

## **MAJORS**

- ALDI
- COLES
- WOOLWORTHS
  - KMART
  - TARGET

## **DEMOGRAPHICS**

WHITE COLLAR, TRADES MIDDLE-INCOME, YOUNG FAMILIES

MARKET

TRADE AREA POPULATION

| STORE                         | STORE NO. | STORE STO                               | DRE NO. | STORE STO                               | DRE NO. | STORE STOR            | RE NO. | STORE STO              | ORE NO   |
|-------------------------------|-----------|-----------------------------------------|---------|-----------------------------------------|---------|-----------------------|--------|------------------------|----------|
| MAJOR RETAILERS               |           | Sushi Line Japanese                     | F5      | Wax'd                                   | 80      | JEWELLERY &           |        | FASHION MIXED          |          |
| ALDI                          | 12        | Sushi Soku                              | 25      | HEALTH & OPTICAL                        |         | ACCESSORIES           |        | Just Jeans             | 78       |
| Coles                         | 114       | Tang Cha                                | K14     | Amplifon                                | 65      | Angus & Coote         | 6      | NEWSAGENTS & BOO       | OKS      |
| Kmart                         | 63A       | The Coffee Club                         | 1       | Bloom Hearing                           | 94      | Bevilles              | 48     | Capalaba Park          |          |
| The Reject Shop               | 90        | Van Dough                               | 67      | 3                                       | 107B/C  | Lovisa                | 41     | Nextra News            | 133      |
| Target                        | 134       | Zarraffa's Coffee                       | K10     | Capalaba Park Dental                    |         | Pandora               | 11     | MOBILE PHONES          |          |
| Woolworths                    | 125       | FOOD (FRESH)                            |         | Chempro Pharmacy                        | 95      |                       |        | Mobile Experts         | K16      |
| ATMS                          |           | BWS                                     | 103     | Chemist Warehouse                       | 105     | Strandbags            | 83     |                        |          |
| XMTA                          | ATM1      | Liquorland                              | 23      | Laubman and Pank                        | 30      | Wallace Bishop        | 8      | PTC Mobile Accessories |          |
| ATMx                          | ATM5      | The Freshionals<br>& The Fusion Butcher | 20      | Massage Philosophy                      | 49      | FASHION LADIES        |        | Vodafone               | 57E      |
| BANKS & FINANCIAL             |           |                                         | 20      | Massage Suwen                           | 79A     | Ally Fashion          | 72     | PHOTOGRAPHY & PRI      | INTING   |
| Suncorp Bank                  | 58        | FOOTWEAR                                | 5       | Medical Centre                          |         | Bras 'n Things        | 77     | Developing Moments     | 85       |
| Travelex Foreign Exchange K15 |           | Mathers Spend-less Shoes                | 5<br>54 | Top Health Doctors                      | 69-70   | 3                     | 88     | SERVICES               |          |
| ELECTRONICS, GAMES &          |           | The Athlete's Foot                      | 38      | OPSM                                    | 43      | Cotton On             |        | Australia Post         | 59       |
| MUSIC                         |           | Williams The Shoemen                    | 35      | Orion Massage                           | 89      | City Chic             | 56B    | H&R Block              | 14       |
| EB Games 81                   |           | HAIRDRESSING & BEAUTY                   |         | Oscar Wulee                             | 45      | Manfred Boutique      | 10     | Heel & Sole Man        | 64       |
| Games World                   | 74        | B&G Cuts                                | 44      | ,                                       | 43      | New Store Coming Soon | 2/3    |                        |          |
| JSL Tech                      | 98        | Beauty Stop                             | 96      | Specsavers & Specsavers Audiology       | 92      | New Store Coming Soon | 34     | Mister Minit           | K20      |
| FOOD (EAT-IN, TAKEAWAY)       |           | Bellezza Brow Bar                       | K35     | , , , , , , , , , , , , , , , , , , , , |         | New Store Coming Soon | 56A    | RACQ (Bank)            | 97       |
| Boost Juice                   | K12       | Ella Baché                              | 4       | HOMEWARES & GIFT                        | S       | Rockwear              | 9      | Spotless Car Washing   | CW       |
| Carpe Diem Cafe               | K11       | Just Cuts                               | 68      | Dish N That                             | 93      |                       | 33     | TRAVEL                 |          |
| Donut King                    | 47A       | KK Quick Cut                            | 16      | Dusk                                    | 37A     | Sussan                |        | Flight Centre          | 29       |
| Green Double Decke            | er F3     | Luv My Nails                            | 84      | Free Choice Tobacconi:                  | st 50   | Suzanne Grae          | 57A    | GENERAL/OTHER          |          |
| KFC                           | 47        | Precision Barbershop                    | 86      | Go Dollars                              | 101     | Taking Shape          | 39     |                        | 106      |
| Muffin Break                  | F1        | S&S Hair & Beauty                       | 73      | Purple Fig Tree                         | 42      | FASHION MENS          |        | Centre Management      |          |
| Ottoman Kebabs                | F2        | Simetics Beauty                         |         | Robins Kitchen                          | 66      | AXL+CO                | 51     | MLA Office             | 60       |
| Park Carvery                  | F4        | & Laser Clinic                          | 82      |                                         |         |                       |        | mycar Tyre & Auto      | Externa  |
| Shingle Inn                   | 26        | Stefan                                  | 31      | Rugs 4 Less & HomeSou                   |         | Connor                | 36/37  |                        | Building |
| Sizzling Wok                  | F6        | T Nails                                 | 79B     | Skinny's                                | 7       | Lowes                 | 63     | Queensland Police Beat | 150      |
| Sizzling Wok                  | F6        | T Nails                                 | 79B     | Skinny's                                | 7       | Lowes                 | 63     | Queensland Police Beat |          |